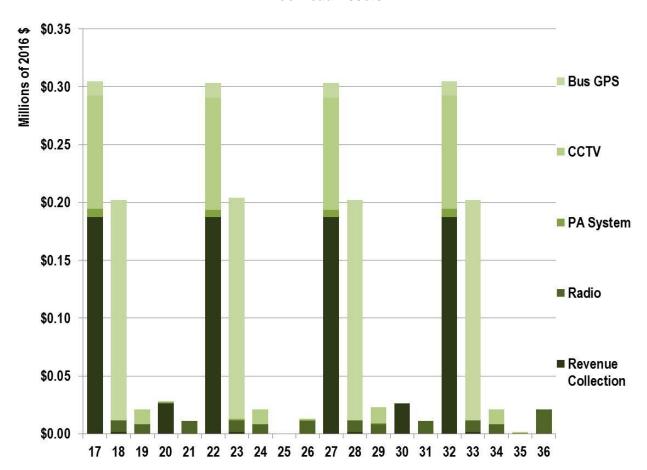

**Section 5: 20-Year** summarizes the projected 20-year SGR need by type of asset as determined by TERM Lite. The analysis includes the total investment required by type of asset as well as projected asset replacement schedules over the 20-year analysis period.