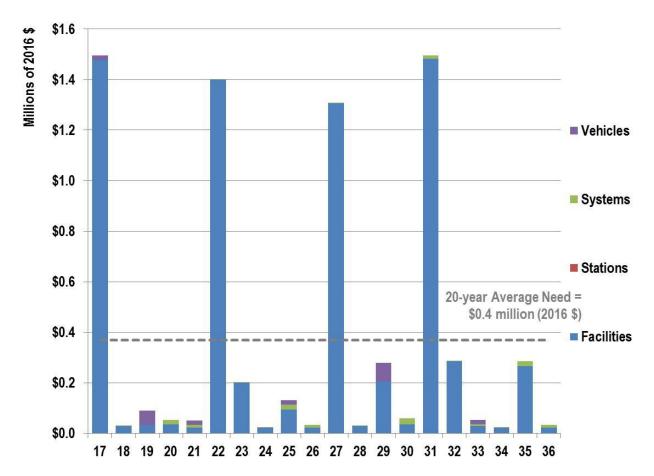

ead)

Figure 5-14 breaks out the total capital investment need by TERM Lite asset category. Facilities assets make up by far the largest share of the need, with stations and systems making up smaller shares of the total need.

Figure 5-14. 20-Year Capital Investment Need by TERM Lite Asset Category – Joint Assets (Millions of 2016\$)



The asset type with the largest need is the maintenance facility building, which requires \$3.0 million in investment over the 20 years—40 percent of the total need. Other major asset types include maintenance equipment, office furniture, software, non-revenue service vehicles, and hardware.

Figure 5-15 summarizes capital investments required by year.

Figure 5-15. 20-Year Capital Investment Requirements by TERM Lite Asset Category by Year – Joint Assets



The following subsections provide a more-detailed analysis of the capital investments required to maintain the jointly owned and maintained MATBUS assets at SGR over the 20-year analysis period.

#### 5.3.1 **Joint Facilities**

Facilities assets include the maintenance facility building as well as hardware, HVAC components, maintenance equipment, office equipment, office furniture, and software located at the maintenance facility. These assets have a combined in-kind replacement value of \$10.3 million and have a projected 20-year capital investment need of \$7.0 million.

Table 5-44 through Table 5-47 and Figure 5-16 summarize the projected 20-year capital replacement activities for Joint facilities assets. Major capital investments include:

- Rehabilitations of the maintenance facili