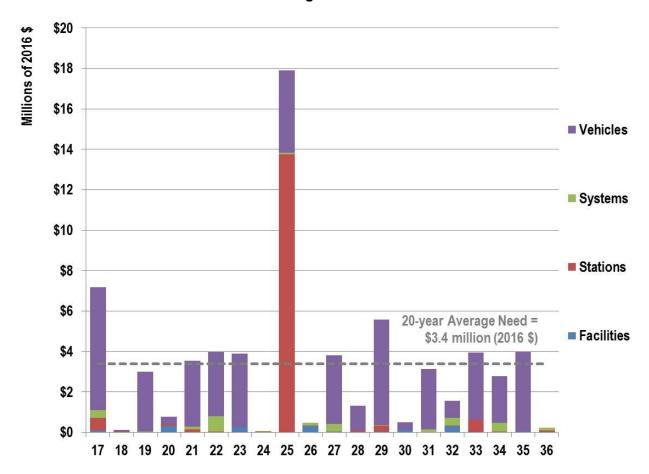

<sup>\*2016</sup> dollars

Figure ES-3. Summary of 20-Year SGR Need by Asset Category – All Assets (Millions of 2016 \$)

Figure ES-4. Summary of Annual SGR Need