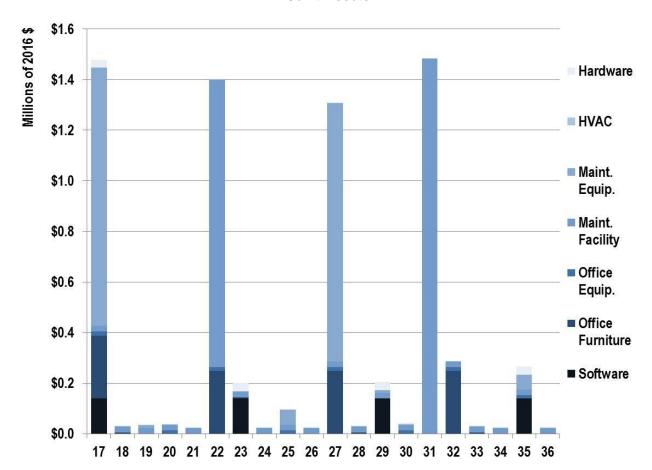

| -      | -       | -      |
| Office Equipment      | Recycler                  | 7,000     | -      | -       | -      | -         | 7,000   | -      | -      | -       | -      |
| Office Furniture      | Office Furniture          | 214,000   | 5,000  | -       | -      | -         | 214,000 | 5,000  | -      | -       | -      |
| Office Furniture      | Office Tiles              | 35,000    | -      | -       | -      | -         | 35,000  | -      | -      | -       | -      |
| Software              | Transit Software          | -         | -      | 139,000 | -      | -         | -       | -      | -      | 139,000 | -      |
| Total                 |                           | 1,308,000 | 30,000 | 204,000 | 41,000 | 1,483,000 | 287,000 | 30,000 | 22,000 | 265,000 | 22,000 |



Figure 5-16. 20-Year Facilities Capital Investment Need Forecast by Assigned Asset Type – Joint Assets

#### 5.3.1.1 Hardware

Office hardware at the maintenance facility has a replacement value of \$31,000. Over the next 20 years, a projected investment of \$126,000 is required to maintain these assets at SGR, including an immediate investment of \$2,000 for assets in the backlog.

#### 5.3.1.2 HVAC

HVAC systems at the maintenance facility have a replacement value of \$12,000. Over the next 20 years, only minor investments in annual capital maintenance are required to maintain these assets at SGR.

#### 5.3.1.3 Maintenance Equipment

Maintenance equipment includes air compressors, bus replacement parts, bus washers, fuelers, lathes, vacuums, scrubbers, and miscellaneous maintenance too