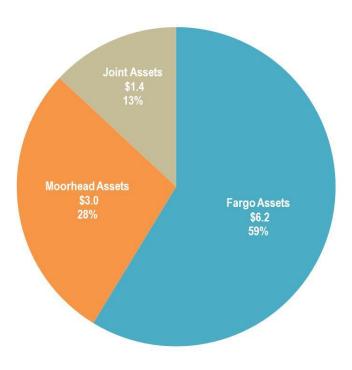

Table ES-2. Snapshot of Current MATBUS SGR Backlog by Jurisdiction

| Measure                         | MATBUS<br>Total Asset<br>Value | Fargo<br>Asset<br>Value | Moorhead<br>Asset<br>Value | Joint<br>Asset<br>Value |
|---------------------------------|--------------------------------|-------------------------|----------------------------|-------------------------|
| Number of assets in SGR backlog | 301                            | 135                     | 117                        | 49                      |
| Total current SGR backlog *     | \$ 10.5 M                      | \$ 6.2 M                | \$ 3.0 M                   | \$ 1.4 M                |
| Facilities*                     | \$ 1.5 M                       | \$ 0.1 M                | \$ 0.1 M                   | \$ 1.4 M                |
| Stations*                       | \$ 0.9 M                       | \$ 0.6 M                | \$ 0.2 M                   | -                       |
| Systems*                        | \$ 0.7 M                       | \$ 0.4 M                | \$ 0.3 M                   |                         |
| Vehicles*                       | \$ 7.4 M                       | \$ 5.1 M                | \$ 2.3 M                   | \$ 0.0 M                |

\*2016 dollars

Figure ES-2. Summary of Backlog by Asset Category – All Assets (2016 \$)

**20-Year SGR Need**: As projected by TERM Lite, the total SGR need over the 20-year analysis period is \$92.6 million (2016 \$), or about \$4.7 million annually. Table ES-3 and Figure ES-3 provide a summary of the unconstrained 20-year SGR need. Figure ES-4 summarizes the annual spending requirements as projected by TERM Lite.