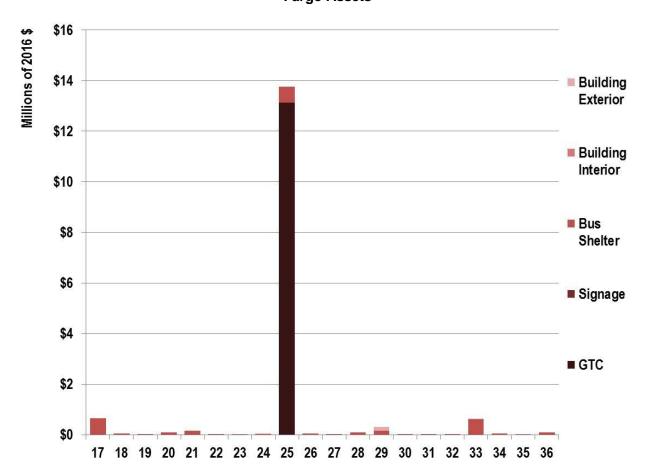

| -      | -       | -      | ı     | ı      | -       | -      | -      | 1      |
| Building Interior     | GTC Seating            | -      | -      | 14,000  | -      | -     | -      | -       | -      | 4,000  | -      |
| Bus Shelter           | Bus Shelter            | 11,000 | 90,000 | 157,000 | 11,000 | 3,000 | 22,000 | 627,000 | 44,000 | 11,000 | 90,000 |
| Signage               | GTC Signage            | 3,000  | -      | -       | -      | -     | 3,000  |         | -      | -      |        |
| Transportation Center | GTC                    | -      | -      | -       | -      | -     | 1      | -       | -      | -      | -      |
| Total                 |                        | 14,000 | 90,000 | 304,000 | 11,000 | 3,000 | 25,000 | 634,000 | 44,000 | 15,000 | 90,000 |



Figure 5-5. 20-Year Station Capital Investment Need Forecast by Assigned Asset Type – Fargo Assets

#### 5.1.2.1 Building Exterior

Station building exterior assets include sculptures, lighting, decks, and gates located at the GTC. These assets have a replacement value of \$554,000. Over the next 20 years, a projected investment of \$138,000 is required to maintain these assets at SGR.

#### 5.1.2.2 Building Interior

Station building interior assets include lounges, lighting, flooring, seating, and remodeling at the GTC. These assets have a replacement value of \$614,000. Over the next 20 years, a projected investment of \$35,000 is required to maintain these assets at SGR, including an immediate investment of \$14,000 to replace assets currently in the backog.

#### 5.1.2.3 Bus Shelter