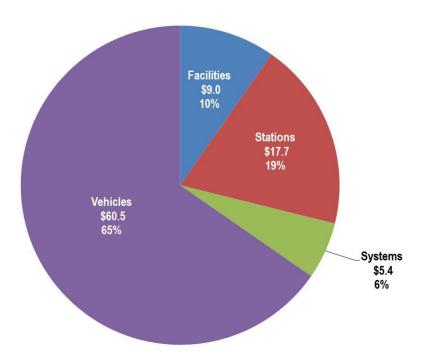

Table ES-3. Summary of 20-Year SGR Need by Jurisdiction

| Measure                                        | MATBUS<br>Total Asset<br>Value | Fargo<br>Asset<br>Value | Moorhead<br>Asset<br>Value | Joint Asset<br>Value |
|------------------------------------------------|--------------------------------|-------------------------|----------------------------|----------------------|
| Total 20-year need *                           | \$ 92.6 M                      | \$ 66.3 M               | \$ 18.9 M                  | \$ 7.4 M             |
| Facilities*                                    | \$ 9.0 M                       | \$ 1.5 M                | \$ 0.5 M                   | \$ 7.0 M             |
| Stations*                                      | \$ 17.7 M                      | \$ 16.0 M               | \$ 1.6 M                   | -                    |
| Systems*                                       | \$ 5.4 M                       | \$ 3.0 M                | \$ 2.2 M                   | \$ 0.1 M             |
| Vehicles*                                      | \$ 60.5 M                      | \$ 45.8 M               | \$ 14.6 M                  | \$ 0.2 M             |
| Average annual need                            | \$ 4.7 M                       | \$ 3.4 M                | \$ 0.9 M                   | \$ 0.4 M             |
| Number of asset replacements over the 20 years | 2,009                          | 1,023                   | 691                        | 295                  |

<sup>\*2016</sup> dollars

Figure ES-3. Summary of 20-Year SGR Need by Asset Category – All Assets (Millions of 2016 \$)

Figure ES-4. Summary of Annual SGR Need