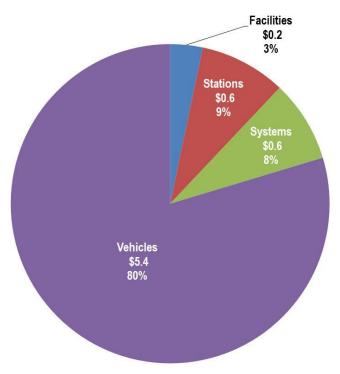

Table ES-1 and Figure ES-1 provide a snapshot of the current MATBUS inventory.

Table ES-1. Snapshot of MATBUS Asset Inventory by Jurisdiction

| Measure                                                   | MATBUS<br>Total Asset<br>Value | Fargo<br>Asset<br>Value | Moorhead<br>Asset<br>Value | Joint Asset<br>Value |
|-----------------------------------------------------------|--------------------------------|-------------------------|----------------------------|----------------------|
| Number of asset line items                                | 631                            | 331                     | 215                        | 85                   |
| Total replacement value*                                  | \$ 51.4 M                      | \$ 34.1 M               | \$ 6.8 M                   | \$ 10.4 M            |
| Facilities*                                               | \$ 11.2 M                      | \$ 0.7 M                | \$ 0.2 M                   | \$ 10.3 M            |
| Stations*                                                 | \$ 15.7 M                      | \$ 15.1 M               | \$ 0.6 M                   | -                    |
| Systems*                                                  | \$ 1.6 M                       | \$ 1.0 M                | \$ 0.6 M                   | \$ 0.0 M             |
| Vehicles*                                                 | \$ 22.9 M                      | \$ 17.4 M               | \$ 5.4 M                   | \$ 0.1 M             |
| Average age of assets (by replacement value)              | 14 years                       | 17 years                | 7 years                    | 11 years             |
| Average % of useful life remaining (by replacement value) | 43%                            | 34%                     | 45%                        | 68%                  |