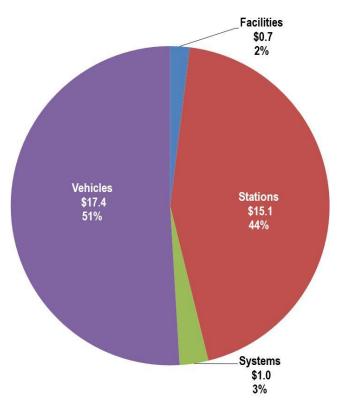

Table ES-1 and Figure ES-1 provide a snapshot of the current MATBUS inventory.

Table ES-1. Snapshot of MATBUS Asset Inventory by Jurisdiction

| Measure                                                   | MATBUS<br>Total Asset<br>Value | Fargo<br>Asset<br>Value | Moorhead<br>Asset<br>Value | Joint Asset<br>Value |
|-----------------------------------------------------------|--------------------------------|-------------------------|----------------------------|----------------------|
| Number of asset line items                                | 631                            | 331                     | 215                        | 85                   |
| Total replacement value*                                  | \$ 51.4 M                      | \$ 34.1 M               | \$ 6.8 M                   | \$ 10.4 M            |
| Facilities*                                               | \$ 11.2 M                      | \$ 0.7 M                | \$ 0.2 M                   | \$ 10.3 M            |
| Stations*                                                 | \$ 15.7 M                      | \$ 15.1 M               | \$ 0.6 M                   | -                    |
| Systems*                                                  | \$ 1.6 M                       | \$ 1.0 M                | \$ 0.6 M                   | \$ 0.0 M             |
| Vehicles*                                                 | \$ 22.9 M                      | \$ 17.4 M               | \$ 5.4 M                   | \$ 0.1 M             |
| Average age of assets (by replacement value)              | 14 years                       | 17 years                | 7 years                    | 11 years             |
| Average % of useful life remaining (by replacement value) | 43%                            | 34%                     | 45%                        | 68%                  |