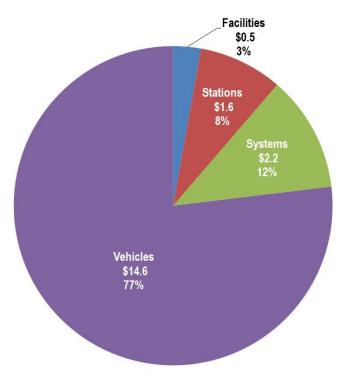

Table ES-1 and Figure ES-1 provide a snapshot of the current MATBUS inventory.

Table ES-1. Snapshot of MATBUS Asset Inventory by Jurisdiction

| Measure                                                   | MATBUS<br>Total Asset<br>Value | Fargo<br>Asset<br>Value | Moorhead<br>Asset<br>Value | Joint Asset<br>Value |
|-----------------------------------------------------------|--------------------------------|-------------------------|----------------------------|----------------------|
| Number of asset line items                                | 631                            | 331                     | 215                        | 85                   |
| Total replacement value*                                  | \$ 51.4 M                      | \$ 34.1 M               | \$ 6.8 M                   | \$ 10.4 M            |
| Facilities*                                               | \$ 11.2 M                      | \$ 0.7 M                | \$ 0.2 M                   | \$ 10.3 M            |
| Stations*                                                 | \$ 15.7 M                      | \$ 15.1 M               | \$ 0.6 M                   | -                    |
| Systems*                                                  | \$ 1.6 M                       | \$ 1.0 M                | \$ 0.6 M                   | \$ 0.0 M             |
| Vehicles*                                                 | \$ 22.9 M                      | \$ 17.4 M               | \$ 5.4 M                   | \$ 0.1 M             |
| Average age of assets (by replacement value)              | 14 years                       | 17 years                | 7 years                    | 11 years             |
| Average % of useful life remaining (by replacement value) | 43%                            | 34%                     | 45%                        | 68%                  |

<sup>\*2016</sup> dollars

Figure ES-1. Summary of Replacement Value by Asset Category – All Assets (Millions of 2016 \$)

**Current SGR Backlog**: As projected by TERM Lite, the current SGR backlog—the value of assets beyond their useful lives—is \$10.5 million (2016 \$), 20 percent of the entire inventory replacement value. Table ES-2 and Figure ES-2 provide a snapshot of the current MATBUS SGR backlog.