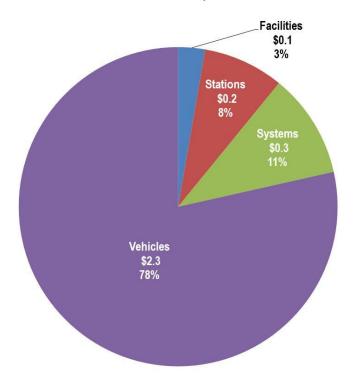

Table ES-2. Snapshot of Current MATBUS SGR Backlog by Jurisdiction

| Measure                         | MATBUS<br>Total Asset<br>Value | Fargo<br>Asset<br>Value | Moorhead<br>Asset<br>Value | Joint<br>Asset<br>Value |
|---------------------------------|--------------------------------|-------------------------|----------------------------|-------------------------|
| Number of assets in SGR backlog | 301                            | 135                     | 117                        | 49                      |
| Total current SGR backlog *     | \$ 10.5 M                      | \$ 6.2 M                | \$ 3.0 M                   | \$ 1.4 M                |
| Facilities*                     | \$ 1.5 M                       | \$ 0.1 M                | \$ 0.1 M                   | \$ 1.4 M                |
| Stations*                       | \$ 0.9 M                       | \$ 0.6 M                | \$ 0.2 M                   | -                       |
| Systems*                        | \$ 0.7 M                       | \$ 0.4 M                | \$ 0.3 M                   |                         |
| Vehicles*                       | \$ 7.4 M                       | \$ 5.1 M                | \$ 2.3 M                   | \$ 0.0 M                |