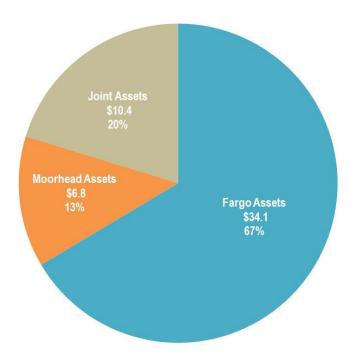

Table ES-1 and Figure ES-1 provide a snapshot of the current MATBUS inventory.

Table ES-1. Snapshot of MATBUS Asset Inventory by Jurisdiction

| Measure                                                   | MATBUS<br>Total Asset<br>Value | Fargo<br>Asset<br>Value | Moorhead<br>Asset<br>Value | Joint Asset<br>Value |
|-----------------------------------------------------------|--------------------------------|-------------------------|----------------------------|----------------------|
| Number of asset line items                                | 631                            | 331                     | 215                        | 85                   |
| Total replacement value*                                  | \$ 51.4 M                      | \$ 34.1 M               | \$ 6.8 M                   | \$ 10.4 M            |
| Facilities*                                               | \$ 11.2 M                      | \$ 0.7 M                | \$ 0.2 M                   | \$ 10.3 M            |
| Stations*                                                 | \$ 15.7 M                      | \$ 15.1 M               | \$ 0.6 M                   | -                    |
| Systems*                                                  | \$ 1.6 M                       | \$ 1.0 M                | \$ 0.6 M                   | \$ 0.0 M             |
| Vehicles*                                                 | \$ 22.9 M                      | \$ 17.4 M               | \$ 5.4 M                   | \$ 0.1 M             |
| Average age of assets (by replacement value)              | 14 years                       | 17 years                | 7 years                    | 11 years             |
| Average % of useful life remaining (by replacement value) | 43%                            | 34%                     | 45%                        | 68%                  |

<sup>\*2016</sup> dollars

Figure ES-1. Summary of Replacement Value by Asset Category – All Assets (Millions of 2016 \$)

**Current SGR Backlog**: As projected by TERM Lite, the current SGR backlog—the value of assets beyond their useful lives—is \$10.5 million (2016 \$), 20 percent of the entire inventory replacement value. Table ES-2 and Figure ES-2 provide a snapshot of the current MATBUS SGR backlog.