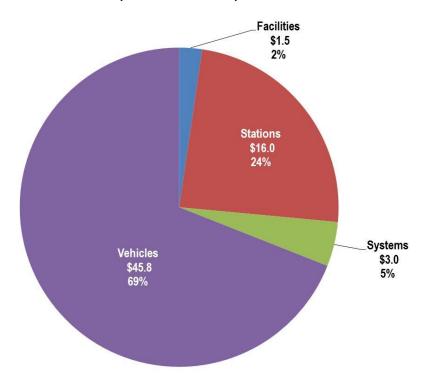

Table ES-3. Summary of 20-Year SGR Need by Jurisdiction

| Measure                                        | MATBUS<br>Total Asset<br>Value | Fargo<br>Asset<br>Value | Moorhead<br>Asset<br>Value | Joint Asset<br>Value |
|------------------------------------------------|--------------------------------|-------------------------|----------------------------|----------------------|
| Total 20-year need *                           | \$ 92.6 M                      | \$ 66.3 M               | \$ 18.9 M                  | \$ 7.4 M             |
| Facilities*                                    | \$ 9.0 M                       | \$ 1.5 M                | \$ 0.5 M                   | \$ 7.0 M             |
| Stations*                                      | \$ 17.7 M                      | \$ 16.0 M               | \$ 1.6 M                   | -                    |
| Systems*                                       | \$ 5.4 M                       | \$ 3.0 M                | \$ 2.2 M                   | \$ 0.1 M             |
| Vehicles*                                      | \$ 60.5 M                      | \$ 45.8 M               | \$ 14.6 M                  | \$ 0.2 M             |
| Average annual need                            | \$ 4.7 M                       | \$ 3.4 M                | \$ 0.9 M                   | \$ 0.4 M             |
| Number of asset replacements over the 20 years | 2,009                          | 1,023                   | 691                        | 295                  |

<sup>\*2016</sup> dollars

Figure ES-3. Summary of 20-Year SGR Need by Asset Category – All Assets (Millions of 2016 \$)

Figure ES-4. Summary of Annual SGR Need