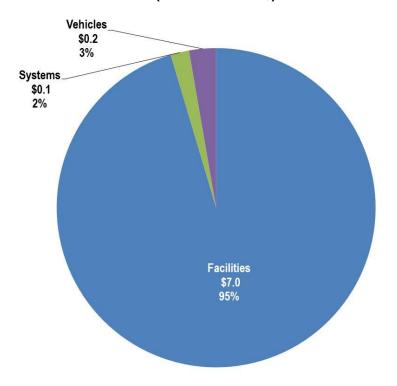

.3 JOINT 20-YEAR CAPITAL INVESTMENT NEED

The total 20-year capital investment need is \$7.4 million. An average annual capital investment of \$0.4 million is required over the next 20 years to maintain a full SGR for all assets (that is, all assets within their useful life). For joint assets, which include the maintenance facility and related equipment, capital costs are split between Fargo and Moorhead (two-thirds of the costs for Fargo, one-third for Moorhead)

Figure 5-14 breaks out the total capital investment need by TERM Lite asset category. Facilities assets make up by far the largest share of the need, with stations and systems making up smaller shares of the total need.

Figure 5-14. 20-Year Capital Investment Need by TERM Lite Asset Category – Joint Assets (Millions of 2016\$)



The asset type with the largest need is the maintenance facility building, which requires \$3.0 million in investment over the 20 years—40 percent of the total need. Other major asset types include maintenance equipment, office furniture, software, non-revenue service vehicles, and hardware.

Figure 5-15 summarizes capital investments required by year.

Figure 5-15. 20-Year Capital Investment Requirements by TERM Lite Asset Category by Year – Joint Assets



The following subsections provide a more-detailed analysis of the capital investments required to maintain the jointly owned and maintained MATBUS assets at SGR over the 20-year analysis period.

#### 5.3.1 **Joint Facilities**

Facilities assets include the maintenance facility building as well as hardware, HVAC components, maintena