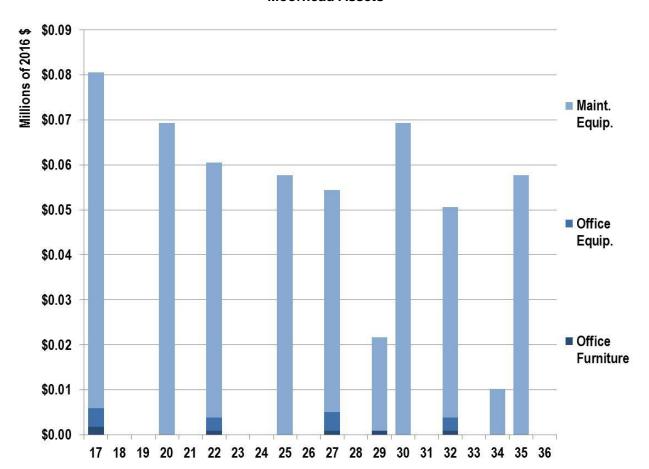

**Section 5: 20-Year** summarizes the projected 20-year SGR need by type of asset as determined by TERM Lite. The analysis includes the total investment required by type of asset as well as projected asset replacement schedules over the 20-year analysis period.