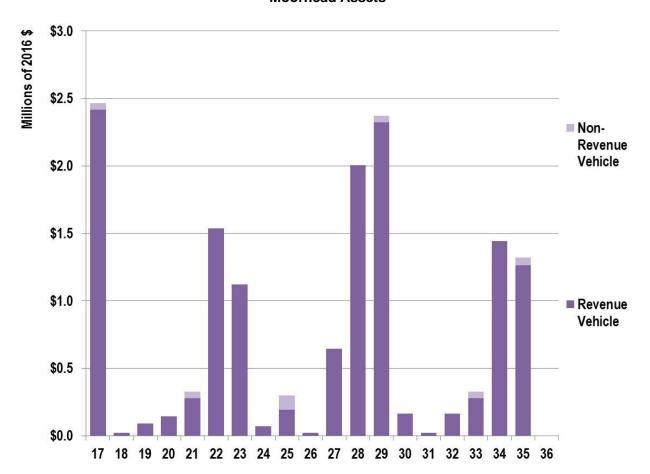

| 49,000  | -         | 58,000    | -    |
| Revenue Vehicle     | 29 - 30 Foot Bus    | •       | -         | -         | -       | -      | -       | -       | -         | -         | -    |
| Revenue Vehicle     | 35 Foot Bus         | 458,000 | 2,004,000 | 2,202,000 |         | -      | -       | 229,000 | 1,351,000 | 1,101,000 | -    |
| Revenue Vehicle     | Paratransit Vehicle | 164,000 | -         | 69,000    | 143,000 |        | 164,000 | -       | 69,000    | 143,000   | -    |
| Revenue Vehicle     | Senior Service      | 21,000  | -         | 50,000    | 22,000  | 21,000 | -       | 50,000  | 22,000    | 21,000    | -    |
| Total               |                     | 643,000 | 2,004,000 | 2,370,000 | 165,000 | 21,000 | 164,000 | 328,000 | 1,442,000 | 1,322,000 | -    |



Figure 5-13. 20-Year Vehicle Capital Investment Need Forecast by Assigned Asset Type – Moorhead Assets

#### 5.2.4.1 Non-Revenue Service Vehicles

Moorhead has three non-revenue service vehicles. These assets have a replacement value of \$106,000. Over the next 20 years, a projected investment of \$359,000 is required to maintain these assets at SGR, including an immediate investment of \$49,000 to replace two vehicles currently in the backlog.

#### 5.2.4.2 29- and 30-Foot Buses

Moorhead has a fleet of four 29- and 30-foot buses. These assets have a replacement value of \$1.7 million. Over the next 20 years, a projected investment of \$5.3 million is required to maintain these assets at SGR, including an immediate investment of \$1.7 million to replace all four buses that are currently