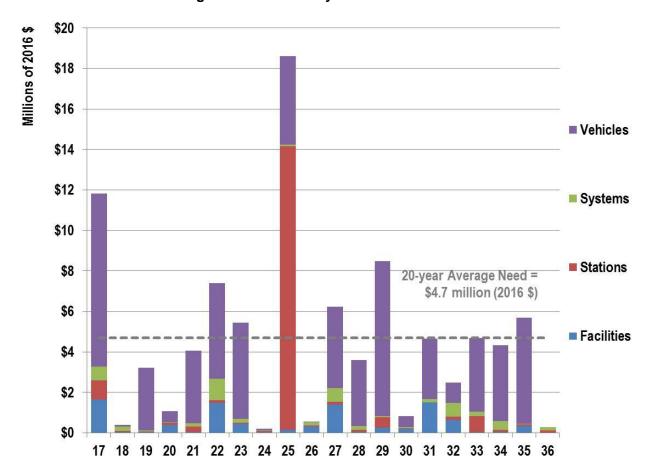

<sup>\*2016</sup> dollars

Figure ES-3. Summary of 20-Year SGR Need by Asset Category – All Assets (Millions of 2016 \$)

Figure ES-4. Summary of Annual SGR Need