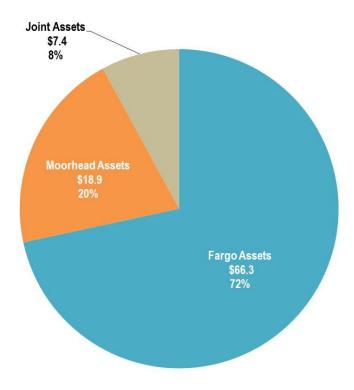

Table ES-3. Summary of 20-Year SGR Need by Jurisdiction

| Measure                                        | MATBUS<br>Total Asset<br>Value | Fargo<br>Asset<br>Value | Moorhead<br>Asset<br>Value | Joint Asset<br>Value |
|------------------------------------------------|--------------------------------|-------------------------|----------------------------|----------------------|
| Total 20-year need *                           | \$ 92.6 M                      | \$ 66.3 M               | \$ 18.9 M                  | \$ 7.4 M             |
| Facilities*                                    | \$ 9.0 M                       | \$ 1.5 M                | \$ 0.5 M                   | \$ 7.0 M             |
| Stations*                                      | \$ 17.7 M                      | \$ 16.0 M               | \$ 1.6 M                   | -                    |
| Systems*                                       | \$ 5.4 M                       | \$ 3.0 M                | \$ 2.2 M                   | \$ 0.1 M             |
| Vehicles*                                      | \$ 60.5 M                      | \$ 45.8 M               | \$ 14.6 M                  | \$ 0.2 M             |
| Average annual need                            | \$ 4.7 M                       | \$ 3.4 M                | \$ 0.9 M                   | \$ 0.4 M             |
| Number of asset replacements over the 20 years | 2,009                          | 1,023                   | 691                        | 295                  |

<sup>\*2016</sup> dollars

Figure ES-3. Summary of 20-Year SGR Need by Asset Category – All Assets (Millions of 2016 \$)

Figure ES-4. Summary of Annual SGR Need