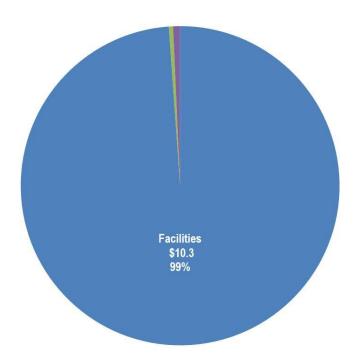

Table ES-1 and Figure ES-1 provide a snapshot of the current MATBUS inventory.

Table ES-1. Snapshot of MATBUS Asset Inventory by Jurisdiction

| Measure                                                   | MATBUS<br>Total Asset<br>Value | Fargo<br>Asset<br>Value | Moorhead<br>Asset<br>Value | Joint Asset<br>Value |
|-----------------------------------------------------------|--------------------------------|-------------------------|----------------------------|----------------------|
| Number of asset line items                                | 631                            | 331                     | 215                        | 85                   |
| Total replacement value*                                  | \$ 51.4 M                      | \$ 34.1 M               | \$ 6.8 M                   | \$ 10.4 M            |
| Facilities*                                               | \$ 11.2 M                      | \$ 0.7 M                | \$ 0.2 M                   | \$ 10.3 M            |
| Stations*                                                 | \$ 15.7 M                      | \$ 15.1 M               | \$ 0.6 M                   | -                    |
| Systems*                                                  | \$ 1.6 M                       | \$ 1.0 M                | \$ 0.6 M                   | \$ 0.0 M             |
| Vehicles*                                                 | \$ 22.9 M                      | \$ 17.4 M               | \$ 5.4 M                   | \$ 0.1 M             |
| Average age of assets (by replacement value)              | 14 years                       | 17 years                | 7 years                    | 11 years             |
| Average % of useful life remaining (by replacement value) | 43%                            | 34%                     | 45%                        | 68%                  |