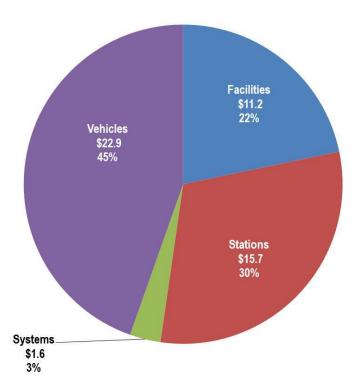

Table ES-1 and Figure ES-1 provide a snapshot of the current MATBUS inventory.

Table ES-1. Snapshot of MATBUS Asset Inventory by Jurisdiction

| Measure                                                   | MATBUS<br>Total Asset<br>Value | Fargo<br>Asset<br>Value | Moorhead<br>Asset<br>Value | Joint Asset<br>Value |
|-----------------------------------------------------------|--------------------------------|-------------------------|----------------------------|----------------------|
| Number of asset line items                                | 631                            | 331                     | 215                        | 85                   |
| Total replacement value*                                  | \$ 51.4 M                      | \$ 34.1 M               | \$ 6.8 M                   | \$ 10.4 M            |
| Facilities*                                               | \$ 11.2 M                      | \$ 0.7 M                | \$ 0.2 M                   | \$ 10.3 M            |
| Stations*                                                 | \$ 15.7 M                      | \$ 15.1 M               | \$ 0.6 M                   | -                    |
| Systems*                                                  | \$ 1.6 M                       | \$ 1.0 M                | \$ 0.6 M                   | \$ 0.0 M             |
| Vehicles*                                                 | \$ 22.9 M                      | \$ 17.4 M               | \$ 5.4 M                   | \$ 0.1 M             |
| Average age of assets (by replacement value)              | 14 years                       | 17 years                | 7 years                    | 11 years             |
| Average % of useful life remaining (by replacement value) | 43%                            | 34%                     | 45%                        | 68%                  |

<sup>\*2016</sup> dollars

Figure ES-1. Summary of Replacement Value by Asset Category – All Assets (Millions of 2016 \$)

**Current SGR Backlog**: As projected by TERM Lite, the current SGR backlog—the value of assets beyond their useful lives—is \$10.5 million (2016 \$), 20 percent of the entire inventory replacement value. Table ES-2 and Figure ES-2 provide a snapshot of the current MATBUS SGR backlog.