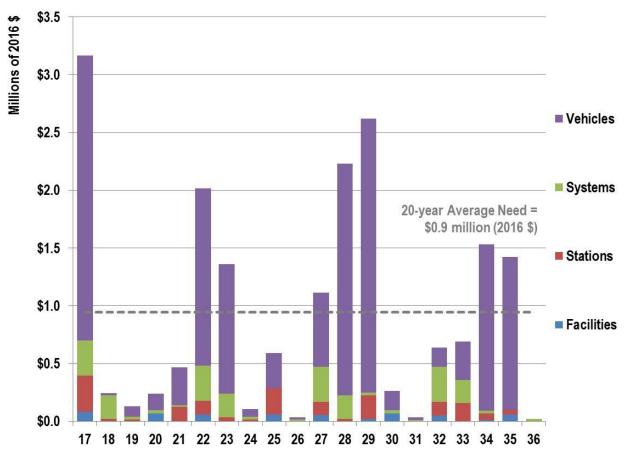

**Section 5: 20-Year** summarizes the projected 20-year SGR need by type of asset as determined by TERM Lite. The analysis includes the total investment required by type of asset as well as projected asset replacement schedules over the 20-year analysis period.