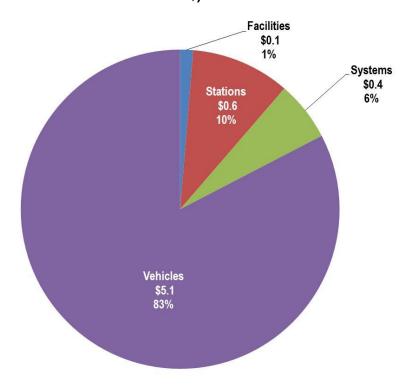

Table ES-2. Snapshot of Current MATBUS SGR Backlog by Jurisdiction

| Measure                         | MATBUS<br>Total Asset<br>Value | Fargo<br>Asset<br>Value | Moorhead<br>Asset<br>Value | Joint<br>Asset<br>Value |
|---------------------------------|--------------------------------|-------------------------|----------------------------|-------------------------|
| Number of assets in SGR backlog | 301                            | 135                     | 117                        | 49                      |
| Total current SGR backlog *     | \$ 10.5 M                      | \$ 6.2 M                | \$ 3.0 M                   | \$ 1.4 M                |
| Facilities*                     | \$ 1.5 M                       | \$ 0.1 M                | \$ 0.1 M                   | \$ 1.4 M                |
| Stations*                       | \$ 0.9 M                       | \$ 0.6 M                | \$ 0.2 M                   | -                       |
| Systems*                        | \$ 0.7 M                       | \$ 0.4 M                | \$ 0.3 M                   |                         |
| Vehicles*                       | \$ 7.4 M                       | \$ 5.1 M                | \$ 2.3 M                   | \$ 0.0 M                |