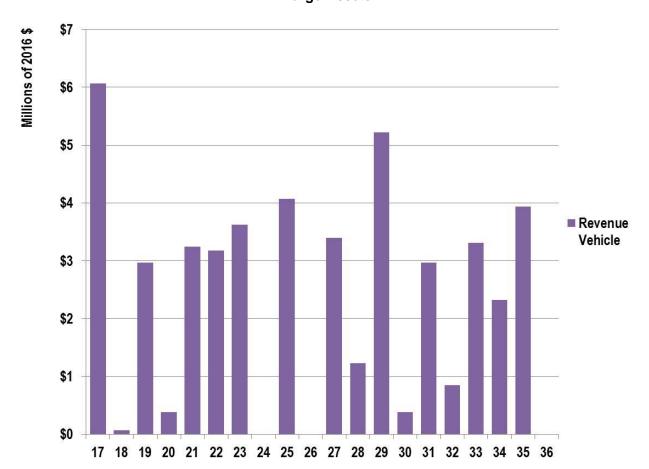

| \$-  |
| Revenue Vehicle    | 29 - 30 Foot Bus    | -         | -         | 2,982,000 | -       | -         | -         | -         | -         | 1,491,000 | -    |
| Revenue Vehicle    | 35 Foot Bus         | 1,133,000 | 1,161,000 | 1,236,000 | -       | 1,607,000 | -         | 2,265,000 | 2,322,000 | 618,000   | -    |
| Revenue Vehicle    | 40 Foot Bus         | 1,340,000 | -         | 689,000   | -       | 1,288,000 | -         | 670,000   | -         | 1,378,000 | -    |
| Revenue Vehicle    | Paratransit Vehicle | 718,000   | 69,000    | -         | 381,000 | -         | 718,000   | 69,000    | -         | 381,000   | -    |
| Total              |                     | 3,398,000 | 1,230,000 | 5,216,000 | 381,000 | 2,966,000 | 854,000   | 3,313,000 | 2,322,000 | 3,939,000 | -    |



Figure 5-7. 20-Year Vehicle Capital Investment Need Forecast by Assigned Asset Type – Fargo Assets

#### 5.1.4.1 Senior Service Vehicles

Fargo has 17 senior service vehicles. These assets have a replacement value of \$516,000. Over the next 20 years, a projected investment of \$2.4 million is required to maintain these assets at SGR, including an immediate investment of \$445,000 to replace 21 vehicles currently in the backlog.

Table 5-19 summarizes the current inventory of senior service vehicles, including service dates, useful lives, and projected overhauls and retirements.

Table 5-19. Current Senior Service Vehicle Inventory – Fargo Assets

| MATBUS<br>Vehicle<br>No. | Make/ Model    | Service<br>Date | Useful<br>Life | Backlog | Projected<br>Overhaul(s) | Projected<br>Retirement