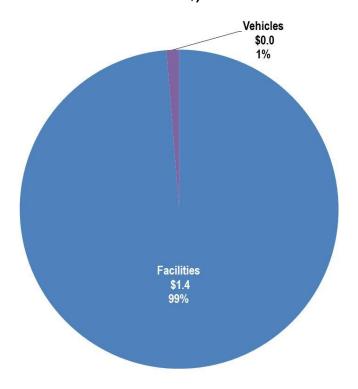

Table ES-2. Snapshot of Current MATBUS SGR Backlog by Jurisdiction

| Measure                         | MATBUS<br>Total Asset<br>Value | Fargo<br>Asset<br>Value | Moorhead<br>Asset<br>Value | Joint<br>Asset<br>Value |
|---------------------------------|--------------------------------|-------------------------|----------------------------|-------------------------|
| Number of assets in SGR backlog | 301                            | 135                     | 117                        | 49                      |
| Total current SGR backlog *     | \$ 10.5 M                      | \$ 6.2 M                | \$ 3.0 M                   | \$ 1.4 M                |
| Facilities*                     | \$ 1.5 M                       | \$ 0.1 M                | \$ 0.1 M                   | \$ 1.4 M                |
| Stations*                       | \$ 0.9 M                       | \$ 0.6 M                | \$ 0.2 M                   | -                       |
| Systems*                        | \$ 0.7 M                       | \$ 0.4 M                | \$ 0.3 M                   |                         |
| Vehicles*                       | \$ 7.4 M                       | \$ 5.1 M                | \$ 2.3 M                   | \$ 0.0 M                |