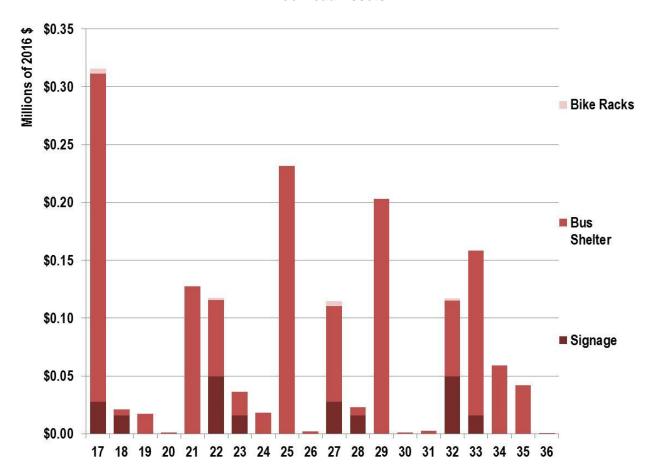

**Section 5: 20-Year** summarizes the projected 20-year SGR need by type of asset as determined by TERM Lite. The analysis includes the total investment required by type of asset as well as projected asset replacement schedules over the 20-year analysis period.