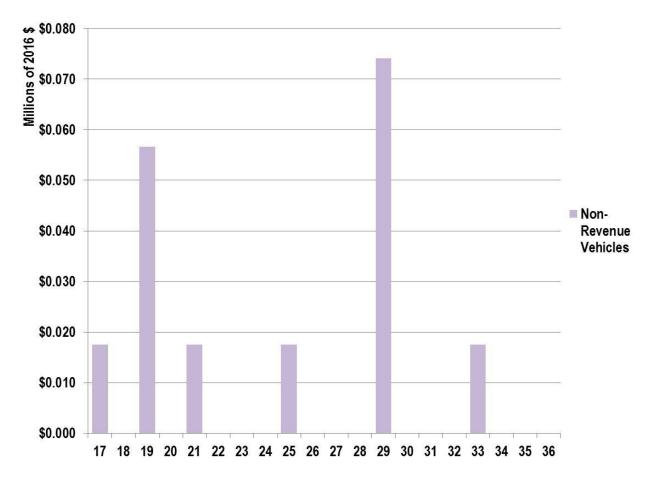

**Section 5: 20-Year** summarizes the projected 20-year SGR need by type of asset as determined by TERM Lite. The analysis includes the total investment required by type of asset as well as projected asset replacement schedules over the 20-year analysis period.