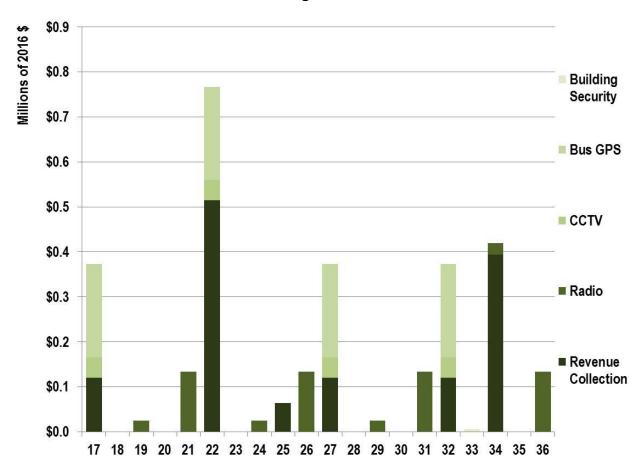

| Radio              | Base Radio          | -       | -    | -      | -    | 4,000   | -       | -     | -       | -    | 4,000   |
| Radio              | Mobile Radio Unit   | -       | -    | 10,000 | -    | 131,000 | -       | -     | 10,000  | -    | 131,000 |
| Radio              | Vehicle Radio       | -       | -    | 15,000 | -    | -       | -       | -     | 15,000  | -    | -       |
| Revenue Collection | Farebox             | -       | -    | -      | -    | -       | -       | -     | 394,000 | -    | -       |
| Revenue Collection | Farebox Software    | 120,000 | -    | -      | -    | -       | 120,000 | -     | -       | -    | -       |
| Total              | •                   | 372,000 | -    | 25,000 | -    | 135,000 | 372,000 | 6,000 | 419,000 | -    | 135,000 |



Figure 5-6. 20-Year Systems Capital Investment Need Forecast by Assigned Asset Type – Fargo Assets

#### 5.1.3.1 Building Security

Building security assets include secured access systems at the GTC. These assets have a replacement value of \$6,000. Over the next 20 years, a projected investment of \$6,000 is required to maintain these assets at SGR.

#### 5.1.3.2 Bus GPS

Bus GPS assets include GPS hardware, software, and in-vehicle GPS units. These assets have a replacement value of \$207,000. Over the next 20 years, a projected investment of \$828,000 is required to maintain these assets at SGR, including an immediate investment of \$207,000 to replace assets in the backlog.

#### 5.1.3.3 CCTV

CCTV assets include cameras, software, hardware, and support systems. These assets have a r