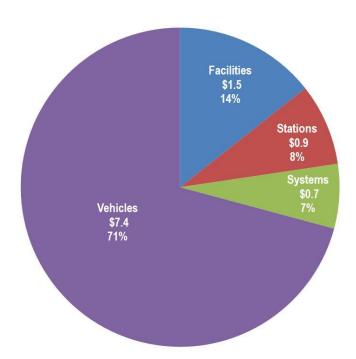

Table ES-2. Snapshot of Current MATBUS SGR Backlog by Jurisdiction

| Measure                         | MATBUS<br>Total Asset<br>Value | Fargo<br>Asset<br>Value | Moorhead<br>Asset<br>Value | Joint<br>Asset<br>Value |
|---------------------------------|--------------------------------|-------------------------|----------------------------|-------------------------|
| Number of assets in SGR backlog | 301                            | 135                     | 117                        | 49                      |
| Total current SGR backlog *     | \$ 10.5 M                      | \$ 6.2 M                | \$ 3.0 M                   | \$ 1.4 M                |
| Facilities*                     | \$ 1.5 M                       | \$ 0.1 M                | \$ 0.1 M                   | \$ 1.4 M                |
| Stations*                       | \$ 0.9 M                       | \$ 0.6 M                | \$ 0.2 M                   | -                       |
| Systems*                        | \$ 0.7 M                       | \$ 0.4 M                | \$ 0.3 M                   |                         |
| Vehicles*                       | \$ 7.4 M                       | \$ 5.1 M                | \$ 2.3 M                   | \$ 0.0 M                |

\*2016 dollars

Figure ES-2. Summary of Backlog by Asset Category – All Assets (2016 \$)

**20-Year SGR Need**: As projected by TERM Lite, the total SGR need over the 20-year analysis period is \$92.6 million (2016 \$), or about \$4.7 million annually. Table ES-3 and Figure ES-3 provide a summary of the unconstrained 20-year SGR need. Figure ES-4 summarizes the annual spending requirements as projected by TERM Lite.