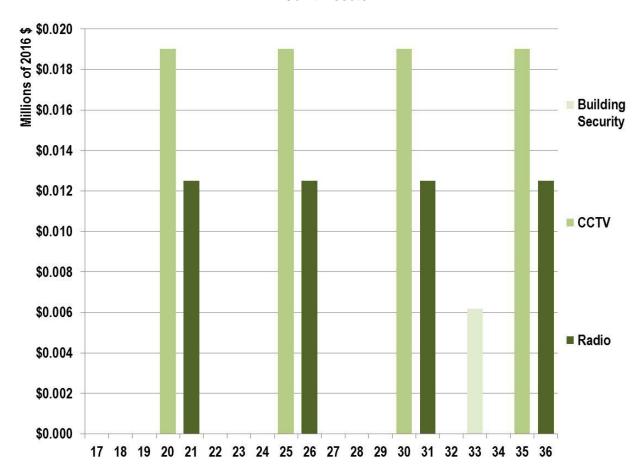

**Section 5: 20-Year** summarizes the projected 20-year SGR need by type of asset as determined by TERM Lite. The analysis includes the total investment required by type of asset as well as projected asset replacement schedules over the 20-year analysis period.