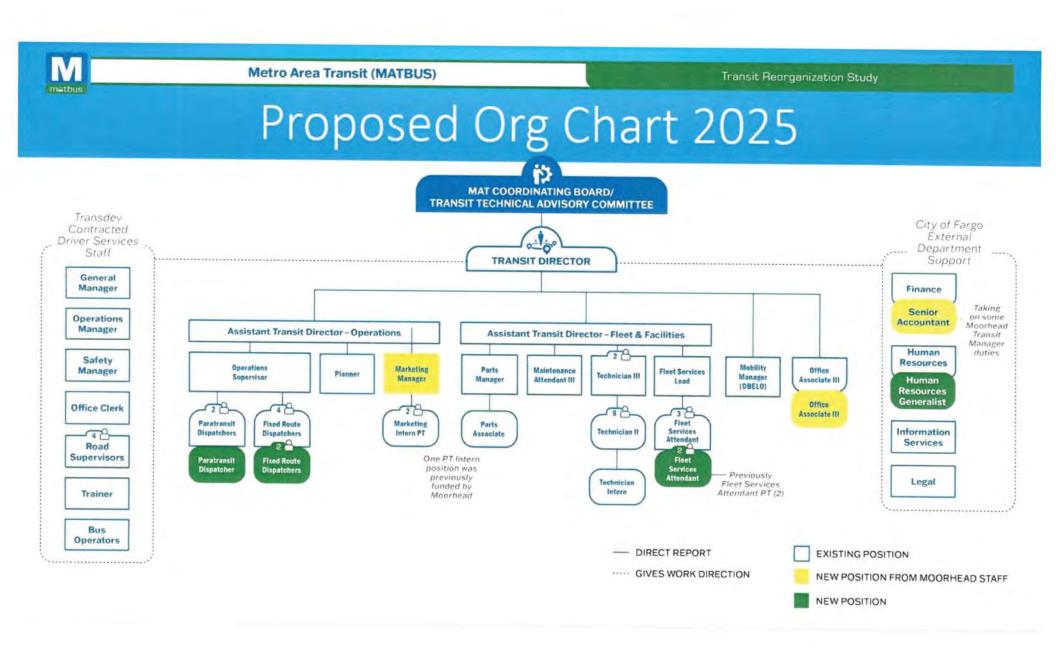

The Study outlines a new board governance structure, proposed staff organizational charts for 2025 and 2026, and a cost and revenue sharing model. Under the new model, the City of Fargo, as designated recipient of Federal Transit Funding starting with FFY2024, will operate public transit services and facilities for participating jurisdictions in the UZA. For CY2025, both the City of Fargo and the City of Moorhead will remain Federal Transit grantees until such time as Moorhead's older grant funds are expended and a decision is made moving into future years.

#### Administration Cost Center:

Administrative costs include direct transit staff wages and benefits, travel and training, membership dues, office supplies, office equipment repair, telephone, printing, postage, liability insurance, radio systems, and related office expenses. Staff included in the Administration Cost Center by title are: Transit Director, Assistant Transit Director of Operations, Operations Supervisor, Office Associate IIIs, Marketing Manager, Marketing Interns, 50% of the Planner, Senior Accountant, and Dispatchers.