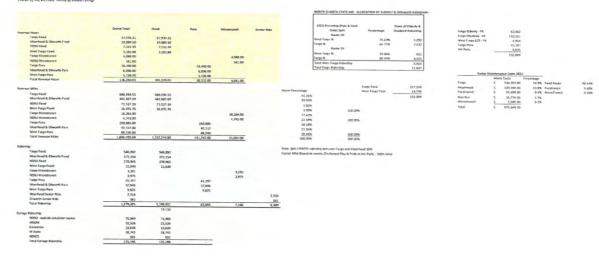

The 2025 Cost Allocation Plan is detailed below. A corresponding Excel Spreadsheet is available which applies the cost sharing data, the General Ledger accounts and applicable percentages.

#### Cost Center **Cost Sharing Basis** Administration Revenue hours of the entire system **Fixed Route Operations** Revenue hours of the fixed route system Paratransit Operations Ridership of the Paratransit system Microtransit Operations Revenue hours of the Microtransit system Mobility Management Revenue hours of the entire system Planning Revenue hours of the entire system **Facility Operations** Revenue hours of the entire system Facility Preventive Maintenance Revenue hours of the entire system Vehicle Operations Revenue miles of the entire system Maintenance costs from the FASTER work order system for the Vehicle Preventive Maintenance previous year provides a percentage split between services, applied to costs then allocated by revenue miles

applied using the Vehicle Preventive Maintenance cost sharing as this is where the parts were originally expended.

| Revenue Source                                            | Revenue Sharing Basis                                                                                                     |
|-----------------------------------------------------------|---------------------------------------------------------------------------------------------------------------------------|
| Fixed Route: Cash Fares, Pass                             | Ridership of the Fixed Route System (excluding NDSU as no fares                                                           |
| Revenue, U-Pass Fees, Farebox<br>Card Fees                | are collected for campus routes)                                                                                          |
| Paratransit: Cash Fares, Coupon<br>Book Sales, Other Fees | Ridership of the Paratransit System                                                                                       |
| Concessions/Vending                                       | Ridership of the Fixed Route System (excluding NDSU)                                                                      |
| Advertising (Vehicles & Benches)                          | Ridership of the Fixed Route System (excluding NDSU)                                                                      |
| Contra Expenses (Refund & Reimbursements)                 | Applied the same as the original expenditure that is being refunded or reimbursed                                         |
| Fixed Route Contractor Fines                              | Applied the same as the driver services paid to the contractor (Revenue hours of the Fixed Route System – excluding NDSU) |
| Paratransit Contractor Fines                              | Applied the same as the driver services paid to the contractor (Ridership of the Paratransit System)                      |
| Fixed Route Insurance Proceeds                            | Applied the same as the original vehicle repair that is being reimbursed                                                  |
| Paratransit Insurance Proceeds                            | Applied the same as the original vehicle repair that is being reimbursed                                                  |

State and Federal grant funds: Grant funds are allocated to the benefitting entity based on the formulas used by the Grantor to determine the revenue received.

| Revenue Source             | Revenue Sharing Basis                                                                                                         |
|----------------------------|-------------------------------------------------------------------------------------------------------------------------------|
| North Dakota State Aid     | Ridership to Disabled and Senior Citizens for the Entire System                                                               |
| Minnesota Operating Grants | Percentage of expenses paid by the State less FTA 5307 Funds per the MnDOT contract                                           |
| North Dakota FTA 5307      | Applied to Fargo and West Fargo based on NDDOT calculation on population, population density and revenue miles and incentives |
| Minnesota FTA 5307         | Applied per MnDOT contract requirements to the maximum available                                                              |
| Minnesota FTA CARES & ARPA | Applied as needed to supplement and contain local match                                                                       |