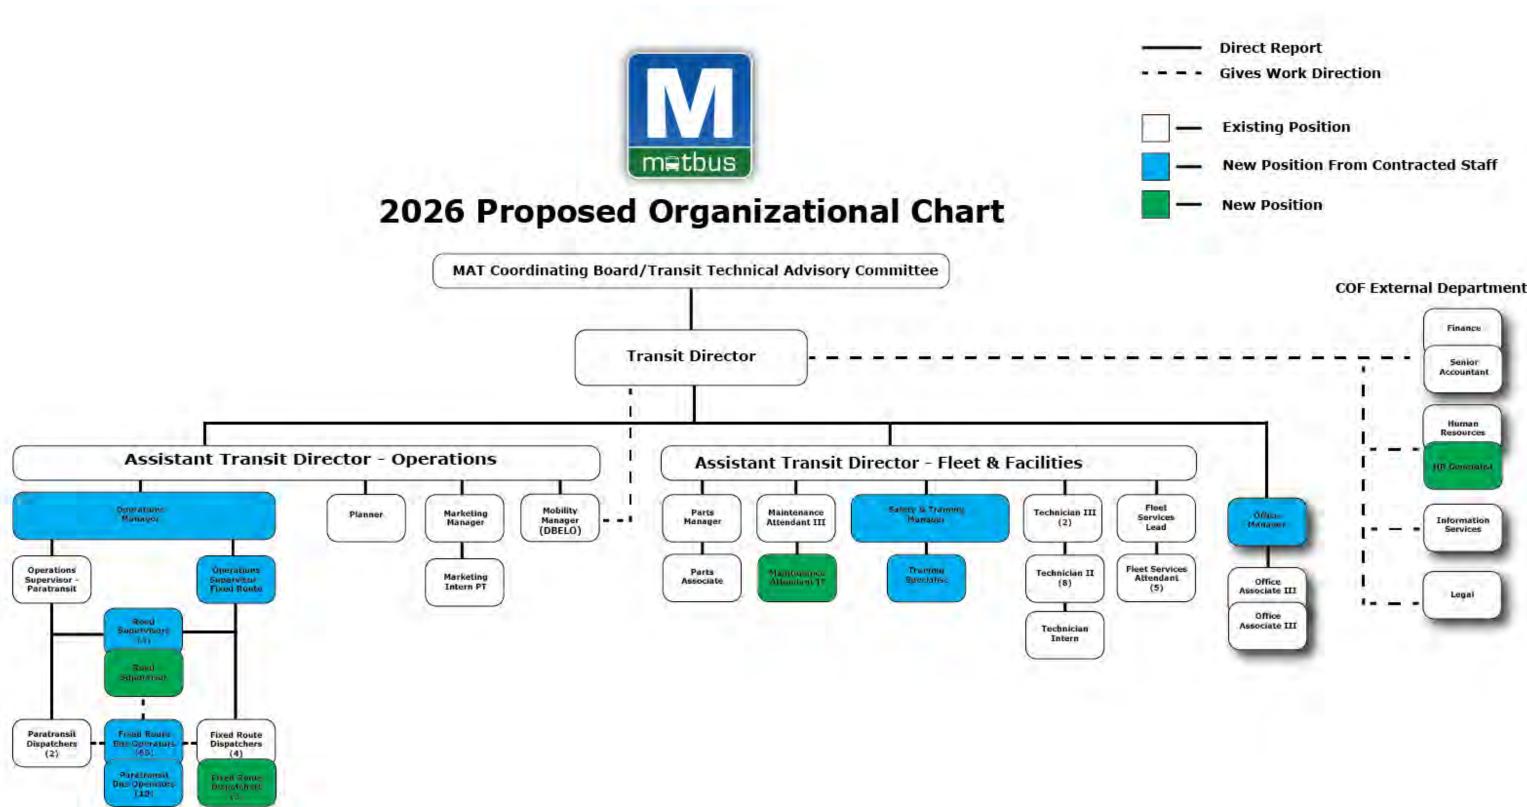

The Study outlines a new board governance structure, proposed staff organizational charts for 2025 and 2026, and a cost and revenue sharing model. Under the new model, the City of Fargo, as designated recipient of Federal Transit Funding starting with FFY2024, will operate public transit services and facilities for participating jurisdictions in the UZA. For CY2025, both the City of Fargo and the City of Moorhead will remain Federal Transit grantees until such time as Moorhead's older grant funds are expended and a decision is made moving into future years.

#### Administration Cost Center:

Administrative costs include direct transit staff wages and benefits, travel and training, membership dues, office supplies, office equipment repair, telephone, printing, postage, liability insurance, radio systems, and related office expenses. Staff included in the Administration Cost Center by title are: Transit Director, Assistant Transit Director of Operations, Operations Supervisor, Office Associate IIIs, Marketing Manager, Marketing Interns, 50% of the Planner, Senior Accountant, and Dispatchers.

#### Vehicle Preventive Maintenance Cost Center:

Vehicle preventive maintenance costs include wages and benefits for vehicle maintenance staff, general equipment repair, bus parts, outside mechanic services, vehicle repair supplies, small tools and uniforms/clothing. Staff included by title are: Assistant Director of Fleet and Facilities, Parts Manager, Parts Associate, Technician IIIs, Technician IIs, Technician Intern, Fleet Services Leader, and Fleet Services Attendants.