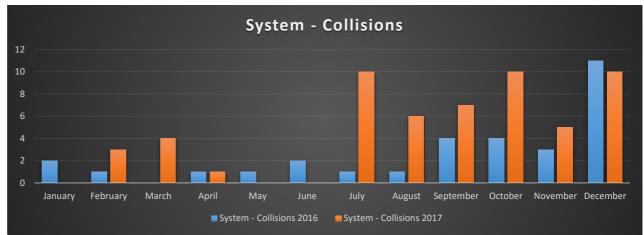

| System - Collisions |      |      |  |  |  |
|---------------------|------|------|--|--|--|
| Month               | 2016 | 2017 |  |  |  |
| January             | 2    | 0    |  |  |  |
| February            | 1    | 3    |  |  |  |
| March               | 0    | 4    |  |  |  |
| April               | 1    | 1    |  |  |  |
| May                 | 1    | 0    |  |  |  |
| June                | 2    | 0    |  |  |  |
| July                | 1    | 10   |  |  |  |
| August              | 1    | 6    |  |  |  |
| September           | 4    | 7    |  |  |  |
| October             | 4    | 10   |  |  |  |
| November            | 3    | 5    |  |  |  |
| December            | 11   | 10   |  |  |  |