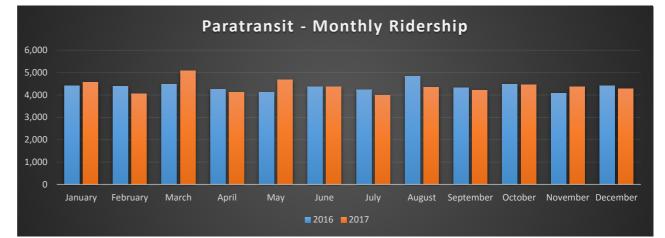

#### Paratransit - Monthly Ridership

| i ai ati aiisit | montiny macromp |       |  |
|-----------------|-----------------|-------|--|
| Month           | 2016            | 2017  |  |
| January         | 4,412           | 4,566 |  |
| February        | 4,396           | 4,045 |  |
| March           | 4,481           | 5,080 |  |
| April           | 4,262           | 4,123 |  |
| Мау             | 4,126           | 4,671 |  |
| June            | 4,360           | 4,375 |  |
| July            | 4,231           | 3,999 |  |
| August          | 4,830           | 4,349 |  |
| September       | 4,334           | 4,222 |  |
| October         | 4,491           | 4,451 |  |
| November        | 4,088           | 4,359 |  |
| December        | 4,407           | 4,269 |  |