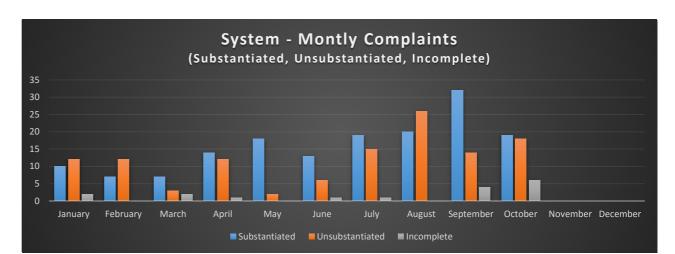

|           | Monthly Complair | nts             |            |
|-----------|------------------|-----------------|------------|
| Month     | Substantiated    | Unsubstantiated | Incomplete |
| January   | 10               | 12              | 2          |
| February  | 7                | 12              | 0          |
| March     | 7                | 3               | 2          |
| April     | 14               | 12              | 1          |
| May       | 18               | 2               | 0          |
| June      | 13               | 6               | 1          |
| July      | 19               | 15              | 1          |
| August    | 20               | 26              | 0          |
| September | 32               | 14              | 4          |
| October   | 19               | 18              | 6          |
| November  |                  |                 |            |
| December  |                  |                 |            |