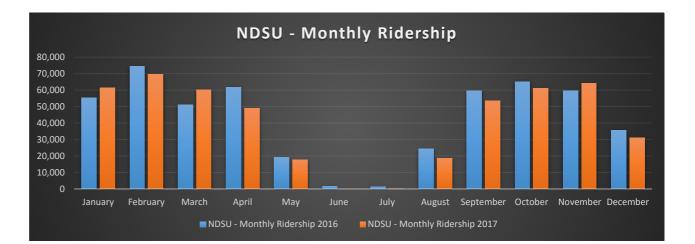

| NDSU - Monthly Ridership                                                                     |                                                                                       |                                                                                              |  |  |  |
|----------------------------------------------------------------------------------------------|---------------------------------------------------------------------------------------|----------------------------------------------------------------------------------------------|--|--|--|
| Month                                                                                        | 2016                                                                                  | 2017                                                                                         |  |  |  |
| January                                                                                      | 55,319                                                                                | 61,462                                                                                       |  |  |  |
| February                                                                                     | 74,572                                                                                | 69,573                                                                                       |  |  |  |
| March                                                                                        | 51,063                                                                                | 60,113                                                                                       |  |  |  |
| April                                                                                        | 61,840                                                                                | 48,994                                                                                       |  |  |  |
| Мау                                                                                          | 19,144                                                                                | 17,800                                                                                       |  |  |  |
| June                                                                                         | 1,694                                                                                 | 0                                                                                            |  |  |  |
| July                                                                                         | 1,480                                                                                 | 35                                                                                           |  |  |  |
| August                                                                                       | 24,379                                                                                | 18,621                                                                                       |  |  |  |
| September                                                                                    | 59,549                                                                                | 53,462                                                                                       |  |  |  |
| October                                                                                      | 65,180                                                                                | 61,038                                                                                       |  |  |  |
| November                                                                                     | 59,499                                                                                | 64,181                                                                                       |  |  |  |
| December                                                                                     | 35,493                                                                                | 31,183                                                                                       |  |  |  |
|                                                                                              |                                                                                       |                                                                                              |  |  |  |
|                                                                                              |                                                                                       | 486,462                                                                                      |  |  |  |
| LinkFM -                                                                                     | Monthly Riders                                                                        | -                                                                                            |  |  |  |
| LinkFM -<br>Month                                                                            | Monthly Riders<br>2016                                                                | -                                                                                            |  |  |  |
|                                                                                              | -                                                                                     | hip                                                                                          |  |  |  |
| Month                                                                                        | 2016                                                                                  | hip<br>2017                                                                                  |  |  |  |
| Month<br>January                                                                             | <b>2016</b><br>1,351                                                                  | hip<br>2017<br>2,703                                                                         |  |  |  |
| Month<br>January<br>February                                                                 | <b>2016</b><br>1,351<br>2,434                                                         | hip<br>2017<br>2,703<br>3,357                                                                |  |  |  |
| Month<br>January<br>February<br>March                                                        | <b>2016</b><br>1,351<br>2,434<br>2,087                                                | hip<br>2017<br>2,703<br>3,357<br>3,989                                                       |  |  |  |
| Month<br>January<br>February<br>March<br>April                                               | <b>2016</b><br>1,351<br>2,434<br>2,087<br>1,644                                       | hip<br>2017<br>2,703<br>3,357<br>3,989<br>2,349                                              |  |  |  |
| Month<br>January<br>February<br>March<br>April<br>May                                        | <b>2016</b><br>1,351<br>2,434<br>2,087<br>1,644<br>1,730                              | hip<br>2017<br>2,703<br>3,357<br>3,989<br>2,349<br>2,275                                     |  |  |  |
| Month<br>January<br>February<br>March<br>April<br>May<br>June                                | <b>2016</b><br>1,351<br>2,434<br>2,087<br>1,644<br>1,730<br>2,429                     | hip<br>2017<br>2,703<br>3,357<br>3,989<br>2,349<br>2,275<br>2,267                            |  |  |  |
| Month<br>January<br>February<br>March<br>April<br>May<br>June<br>July                        | <b>2016</b><br>1,351<br>2,434<br>2,087<br>1,644<br>1,730<br>2,429<br>6,511            | hip<br>2017<br>2,703<br>3,357<br>3,989<br>2,349<br>2,275<br>2,267<br>6,896                   |  |  |  |
| Month<br>January<br>February<br>March<br>April<br>May<br>June<br>June<br>July<br>August      | <b>2016</b><br>1,351<br>2,434<br>2,087<br>1,644<br>1,730<br>2,429<br>6,511<br>3,108   | hip<br>2017<br>2,703<br>3,357<br>3,989<br>2,349<br>2,275<br>2,267<br>6,896<br>2,823          |  |  |  |
| Month<br>January<br>February<br>March<br>April<br>May<br>June<br>July<br>August<br>September | 2016<br>1,351<br>2,434<br>2,087<br>1,644<br>1,730<br>2,429<br>6,511<br>3,108<br>3,083 | hip<br>2017<br>2,703<br>3,357<br>3,989<br>2,349<br>2,275<br>2,267<br>6,896<br>2,823<br>3,522 |  |  |  |