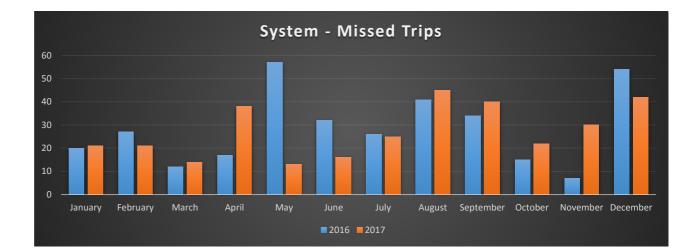

| Sys       | stem - Missed Trips |      |
|-----------|---------------------|------|
| Month     | 2016                | 2017 |
| January   | 20                  | 21   |
| February  | 27                  | 21   |
| March     | 12                  | 14   |
| April     | 17                  | 38   |
| May       | 57                  | 13   |
| June      | 32                  | 16   |
| July      | 26                  | 25   |
| August    | 41                  | 45   |
| September | 34                  | 40   |
| October   | 15                  | 22   |
| November  | 7                   | 30   |
| December  | 54                  | 42   |