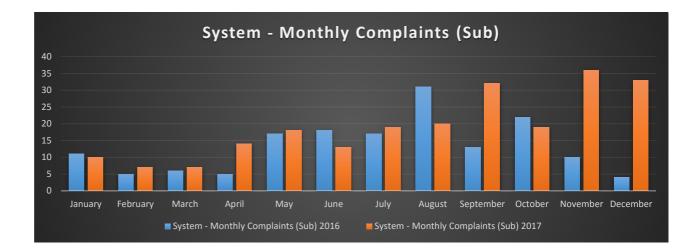

| System - Monthly Complaints (Sub) |      |      |  |  |  |  |
|-----------------------------------|------|------|--|--|--|--|
| Month                             | 2016 | 2017 |  |  |  |  |
| January                           | 11   | 10   |  |  |  |  |
| February                          | 5    | 7    |  |  |  |  |
| March                             | 6    | 7    |  |  |  |  |
| April                             | 5    | 14   |  |  |  |  |
| May                               | 17   | 18   |  |  |  |  |
| June                              | 18   | 13   |  |  |  |  |
| July                              | 17   | 19   |  |  |  |  |
| August                            | 31   | 20   |  |  |  |  |
| September                         | 13   | 32   |  |  |  |  |
| October                           | 22   | 19   |  |  |  |  |
| November                          | 10   | 36   |  |  |  |  |
| December                          | 4    | 33   |  |  |  |  |