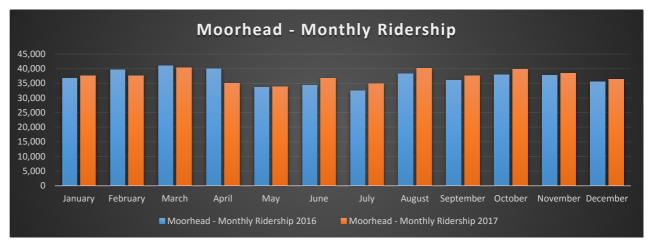

#### Moorhead - Monthly Ridership

| Month     | 2016   | 2017    |
|-----------|--------|---------|
| January   | 36,690 | 37,571  |
| February  | 39,577 | 37,643  |
| March     | 40,949 | 40,348  |
| April     | 39,897 | 35,065  |
| Мау       | 33,656 | 33,802  |
| June      | 34,340 | 36,736  |
| July      | 32,390 | 34,830  |
| August    | 38,203 | 40,097  |
| September | 35,971 | 37,544  |
| October   | 37,897 | 39,848  |
| November  | 37,804 | 38,484  |
| December  | 35,610 | 36,463  |
|           |        | 448,431 |