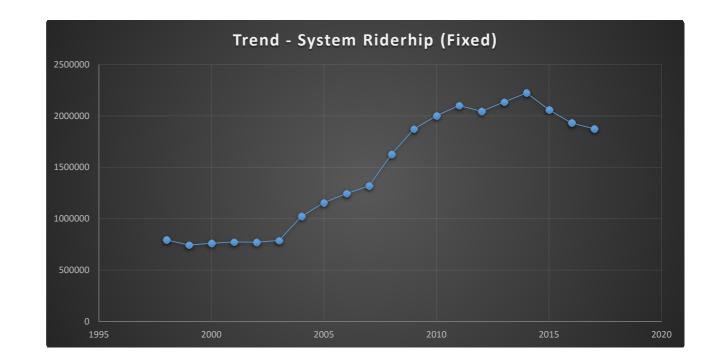

| Trend - Syste | m Ridership (Fixed) |
|---------------|---------------------|
| 1998          | 793228              |
| 1999          | 743996              |
| 2000          | 761327              |
| 2001          | 773557              |
| 2002          | 771237              |
| 2003          | 787847              |
| 2004          | 1021995             |
| 2005          | 1157397             |
| 2006          | 1244396             |
| 2007          | 1319084             |
| 2008          | 1626909             |
| 2009          | 1872630             |
| 2010          | 2001334             |
| 2011          | 2100705             |
| 2012          | 2044932             |
| 2013          | 2134891             |
| 2014          | 2223701             |
| 2015          | 2059585             |
| 2016          | 1931252             |
| 2017          | 1875301             |
|               |                     |