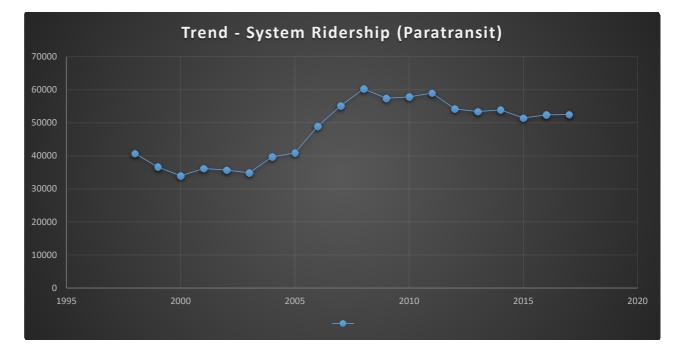

### Trend - System Ridership (Paratransit)

| nd - System | Ridership (Paratran |
|-------------|---------------------|
| 1998        | 40736               |
| 1999        | 36593               |
| 2000        | 33961               |
| 2001        | 36179               |
| 2002        | 35696               |
| 2003        | 34850               |
| 2004        | 39705               |
| 2005        | 40868               |
| 2006        | 48989               |
| 2007        | 55133               |
| 2008        | 60255               |
| 2009        | 57428               |
| 2010        | 57850               |
| 2011        | 58992               |
| 2012        | 54217               |
| 2013        | 53403               |
| 2014        | 53893               |
| 2015        | 51462               |
| 2016        | 52394               |
| 2017        | 52,509              |
|             |                     |