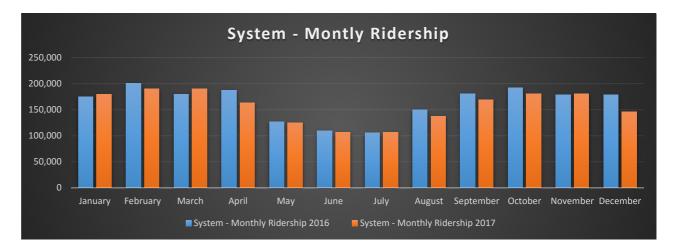

#### System - Monthly Ridership

| - /       | ,       |         |
|-----------|---------|---------|
| Month     | 2016    | 2017    |
| January   | 174,523 | 179,740 |
| February  | 200,408 | 190,053 |
| March     | 179,994 | 190,525 |
| April     | 187,507 | 163,208 |
| May       | 126,879 | 125,287 |
| June      | 110,057 | 106,700 |
| July      | 105,634 | 106,411 |
| August    | 149,712 | 137,416 |
| September | 180,603 | 169,081 |
| October   | 191,893 | 180,533 |
| November  | 179,051 | 180,395 |
| December  | 179,051 | 145,952 |