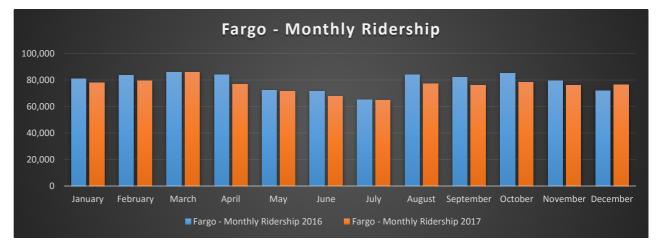

| Fargo - Monthly Ridership |        |         |  |  |  |  |
|---------------------------|--------|---------|--|--|--|--|
| Month                     | 2016   | 2017    |  |  |  |  |
| January                   | 80,978 | 77,957  |  |  |  |  |
| February                  | 83,607 | 79,360  |  |  |  |  |
| March                     | 85,821 | 85,955  |  |  |  |  |
| April                     | 83,863 | 76,728  |  |  |  |  |
| Мау                       | 72,349 | 71,363  |  |  |  |  |
| June                      | 71,594 | 67,670  |  |  |  |  |
| July                      | 65,253 | 64,650  |  |  |  |  |
| August                    | 84,022 | 77,048  |  |  |  |  |
| September                 | 82,000 | 76,075  |  |  |  |  |
| October                   | 85,229 | 78,249  |  |  |  |  |
| November                  | 79,251 | 76,043  |  |  |  |  |
| December                  | 71,861 | 76,409  |  |  |  |  |
|                           |        | 907,507 |  |  |  |  |