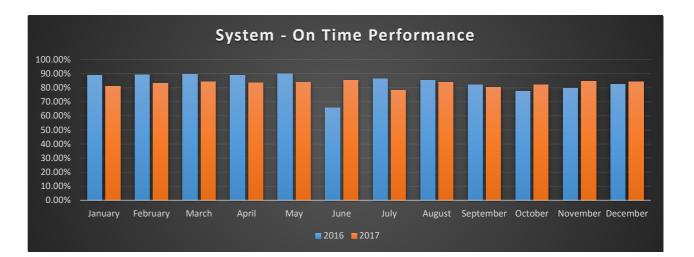

| Month20162017January88.86%81.19%February89.18%83.32%March89.67%84.24%April88.92%83.59%May89.80%83.76%June65.81%85.18%July86.19%78.16%August85.12%83.97%September81.95%80.39%October77.45%82.21%November79.79%84.56% | System - On Time Performance |        |        |  |  |  |  |
|---------------------------------------------------------------------------------------------------------------------------------------------------------------------------------------------------------------------|------------------------------|--------|--------|--|--|--|--|
| February89.18%83.32%March89.67%84.24%April88.92%83.59%May89.80%83.76%June65.81%85.18%July86.19%78.16%August85.12%83.97%September81.95%80.39%October77.45%82.21%                                                     | Month                        | 2016   | 2017   |  |  |  |  |
| March89.67%84.24%April89.67%83.59%April88.92%83.59%May89.80%83.76%June65.81%85.18%July86.19%78.16%August85.12%83.97%September81.95%80.39%October77.45%82.21%                                                        | January                      | 88.86% | 81.19% |  |  |  |  |
| April 88.92% 83.59%   May 89.80% 83.76%   June 65.81% 85.18%   July 86.19% 78.16%   August 85.12% 83.97%   September 81.95% 80.39%   October 77.45% 82.21%                                                          | February                     | 89.18% | 83.32% |  |  |  |  |
| May 89.80% 83.76%   June 65.81% 85.18%   July 86.19% 78.16%   August 85.12% 83.97%   September 81.95% 80.39%   October 77.45% 82.21%                                                                                | March                        | 89.67% | 84.24% |  |  |  |  |
| June 65.81% 85.18%   July 86.19% 78.16%   August 85.12% 83.97%   September 81.95% 80.39%   October 77.45% 82.21%                                                                                                    | April                        | 88.92% | 83.59% |  |  |  |  |
| July 86.19% 78.16%   August 85.12% 83.97%   September 81.95% 80.39%   October 77.45% 82.21%                                                                                                                         | Мау                          | 89.80% | 83.76% |  |  |  |  |
| August 85.12% 83.97%   September 81.95% 80.39%   October 77.45% 82.21%                                                                                                                                              | June                         | 65.81% | 85.18% |  |  |  |  |
| September 81.95% 80.39%   October 77.45% 82.21%                                                                                                                                                                     | July                         | 86.19% | 78.16% |  |  |  |  |
| <b>October</b> 77.45% 82.21%                                                                                                                                                                                        | August                       | 85.12% | 83.97% |  |  |  |  |
|                                                                                                                                                                                                                     | September                    | 81.95% | 80.39% |  |  |  |  |
| <b>November</b> 79.79% 84.56%                                                                                                                                                                                       | October                      | 77.45% | 82.21% |  |  |  |  |
|                                                                                                                                                                                                                     | November                     | 79.79% | 84.56% |  |  |  |  |
| <b>December</b> 82.60% 84.34%                                                                                                                                                                                       | December                     | 82.60% | 84.34% |  |  |  |  |