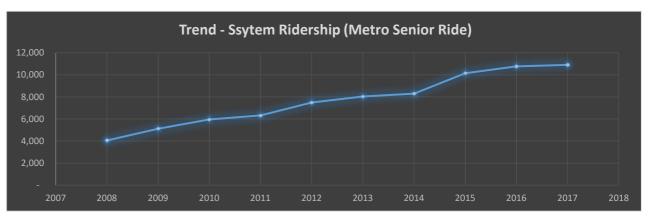

| Trend - System Rid | lership (Metro Senior Ride - MN) |
|--------------------|----------------------------------|
| 2008               | 4,050                            |
| 2009               | 5,111                            |
| 2010               | 5,961                            |
| 2011               | 6,323                            |
| 2012               | 7,492                            |
| 2013               | 8,042                            |
| 2014               | 8,301                            |
| 2015               | 10,143                           |
| 2016               | 10,765                           |
| 2017               | 10,907                           |