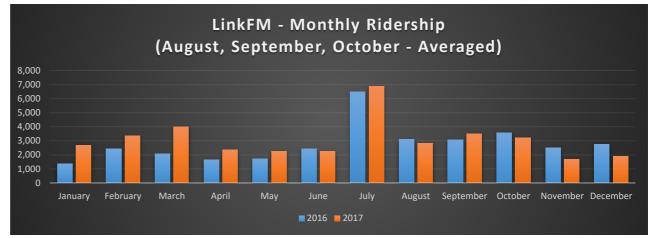

| NDSU - Monthly Ridership                                                                     |                                                                                       |                                                                                              |  |  |  |
|----------------------------------------------------------------------------------------------|---------------------------------------------------------------------------------------|----------------------------------------------------------------------------------------------|--|--|--|
| Month                                                                                        | 2016                                                                                  | 2017                                                                                         |  |  |  |
| January                                                                                      | 55,319                                                                                | 61,462                                                                                       |  |  |  |
| February                                                                                     | 74,572                                                                                | 69,573                                                                                       |  |  |  |
| March                                                                                        | 51,063                                                                                | 60,113                                                                                       |  |  |  |
| April                                                                                        | 61,840                                                                                | 48,994                                                                                       |  |  |  |
| Мау                                                                                          | 19,144                                                                                | 17,800                                                                                       |  |  |  |
| June                                                                                         | 1,694                                                                                 | 0                                                                                            |  |  |  |
| July                                                                                         | 1,480                                                                                 | 35                                                                                           |  |  |  |
| August                                                                                       | 24,379                                                                                | 18,621                                                                                       |  |  |  |
| September                                                                                    | 59,549                                                                                | 53,462                                                                                       |  |  |  |
| October                                                                                      | 65,180                                                                                | 61,038                                                                                       |  |  |  |
| November                                                                                     | 59,499                                                                                | 64,181                                                                                       |  |  |  |
| December                                                                                     | 35,493                                                                                | 31,183                                                                                       |  |  |  |
|                                                                                              |                                                                                       |                                                                                              |  |  |  |
|                                                                                              |                                                                                       | 486,462                                                                                      |  |  |  |
| LinkFM -                                                                                     | Monthly Riders                                                                        | -                                                                                            |  |  |  |
| LinkFM -<br>Month                                                                            | Monthly Riders<br>2016                                                                | -                                                                                            |  |  |  |
|                                                                                              | -                                                                                     | hip                                                                                          |  |  |  |
| Month                                                                                        | 2016                                                                                  | hip<br>2017                                                                                  |  |  |  |
| Month<br>January                                                                             | <b>2016</b><br>1,351                                                                  | hip<br>2017<br>2,703                                                                         |  |  |  |
| Month<br>January<br>February                                                                 | <b>2016</b><br>1,351<br>2,434                                                         | hip<br>2017<br>2,703<br>3,357                                                                |  |  |  |
| Month<br>January<br>February<br>March                                                        | <b>2016</b><br>1,351<br>2,434<br>2,087                                                | hip<br>2017<br>2,703<br>3,357<br>3,989                                                       |  |  |  |
| Month<br>January<br>February<br>March<br>April                                               | <b>2016</b><br>1,351<br>2,434<br>2,087<br>1,644                                       | hip<br>2017<br>2,703<br>3,357<br>3,989<br>2,349                                              |  |  |  |
| Month<br>January<br>February<br>March<br>April<br>May                                        | <b>2016</b><br>1,351<br>2,434<br>2,087<br>1,644<br>1,730                              | hip<br>2017<br>2,703<br>3,357<br>3,989<br>2,349<br>2,275                                     |  |  |  |
| Month<br>January<br>February<br>March<br>April<br>May<br>June                                | <b>2016</b><br>1,351<br>2,434<br>2,087<br>1,644<br>1,730<br>2,429                     | hip<br>2017<br>2,703<br>3,357<br>3,989<br>2,349<br>2,275<br>2,267                            |  |  |  |
| Month<br>January<br>February<br>March<br>April<br>May<br>June<br>July                        | <b>2016</b><br>1,351<br>2,434<br>2,087<br>1,644<br>1,730<br>2,429<br>6,511            | hip<br>2017<br>2,703<br>3,357<br>3,989<br>2,349<br>2,275<br>2,267<br>6,896                   |  |  |  |
| Month<br>January<br>February<br>March<br>April<br>May<br>June<br>June<br>July<br>August      | <b>2016</b><br>1,351<br>2,434<br>2,087<br>1,644<br>1,730<br>2,429<br>6,511<br>3,108   | hip<br>2017<br>2,703<br>3,357<br>3,989<br>2,349<br>2,275<br>2,267<br>6,896<br>2,823          |  |  |  |
| Month<br>January<br>February<br>March<br>April<br>May<br>June<br>July<br>August<br>September | 2016<br>1,351<br>2,434<br>2,087<br>1,644<br>1,730<br>2,429<br>6,511<br>3,108<br>3,083 | hip<br>2017<br>2,703<br>3,357<br>3,989<br>2,349<br>2,275<br>2,267<br>6,896<br>2,823<br>3,522 |  |  |  |