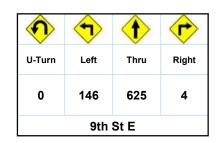

- ACHIEVED TACTIC: A third meeting opportunity will be focused on the industrial business area north
  of Main Avenue with an invite-based pop-up meeting at a location on the corridor. A larger strip-map
  of the industrial area was used to get more detailed in access and traffic movement discussions.
   Meeting detail:
  - Thursday, January 30, 3:30 5:30 p.m. at Terracon