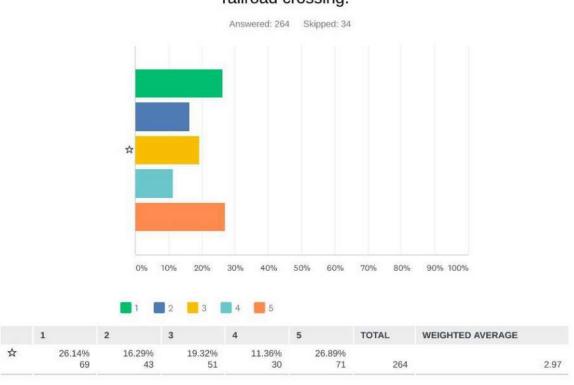

## STUDY COMMUNICATION CHALLENGES

The Ninth Street corridor in the study area is broken into two very distinct roadways, separated by Main Avenue.

- South of Main Avenue is three lane urban roadway with trees and surrounded by residential and institutional development.
- North of Main Avenue is two-lane rural roadway surrounded by industrial and agricultural
  properties. While part of the City's truck route, with at-grade railroad crossing, narrow shoulders and
  lack of direct connection to the interstate system this may not be very desirable for the everyday
  users.