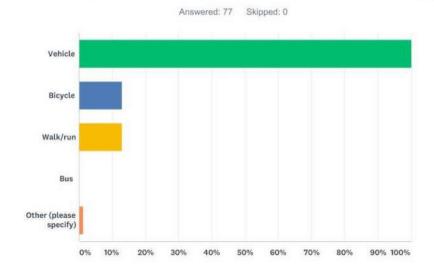

|
|                                        | West Fargo High School  Marvin research and development center  Irrelevant  Moore engineering  O  SWEN Products  Just north of the roundabout  Work from home  WFHS |

### Q3 How often do you travel 9th Street?



| ANSWER CHOICES              | RESPONSES |    |
|-----------------------------|-----------|----|
| Multiple times per day      | 35.06%    | 27 |
| Once per day                | 12.99%    | 10 |
| Two to three times per week | 28.57%    | 22 |
| Once per week               | 5.19%     | 4  |
| Less than once per week     | 18.18%    | 14 |
| TOTAL                       |           | 77 |

### Q4 How do you travel along 9th Street? (select all that apply)



| ANSWE    | R CHOICES              | RESPONSES |                   |
|----------|------------------------|-----------|-------------------|
| Vehicle  |                        | 100.00%   | 77                |
| Bicycle  |                        | 12.99%    | 10                |
| Walk/rui | n                      | 12.99%    | 10                |
| Bus      |                        | 0.00%     | 0                 |
| Other (p | please specify)        | 1.30%     | 1                 |
| Total Re | espondents: 77         |           |                   |
| #        | OTHER (PLEASE SPECIFY) |           | DATE              |
| 1        | Semi                   |           | 6/19/2019 3:55 PM |

## Q5 What are your primary reasons for traveling on 9th Street? (check all that apply)



| ANSW