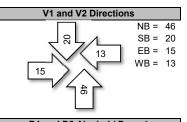

- ACHIEVED TACTIC: A third meeting opportunity will be focused on the industrial business area north
  of Main Avenue with an invite-based pop-up meeting at a location on the corridor. A larger strip-map
  of the industrial area was used to get more detailed in access and traffic movement discussions.
   Meeting detail:
  - Thursday, January 30, 3:30 5:30 p.m. at Terracon