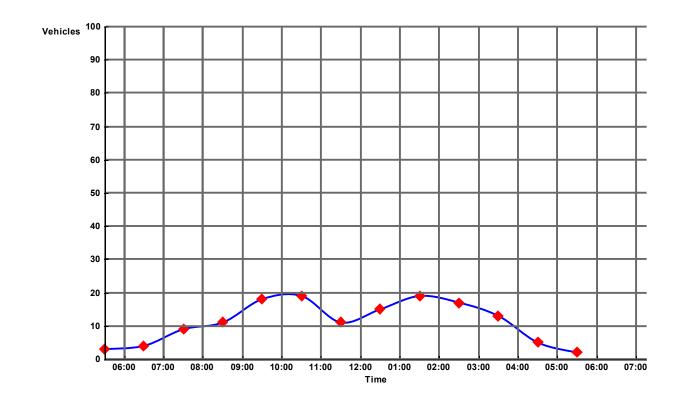

our Factor: 0.823

| <b>①</b> | 1    | 1    | <b>(P</b> ) |
|----------|------|------|-------------|
| U-Turn   | Left | Thru | Right       |
| 0        | 34   | 81   | 51          |
|          | 9th  | St E |             |

| ¢      | €          | <b>÷</b> | <b>t</b> |
|--------|------------|----------|----------|
| U-Turn | Left       | Thru     | Right    |
| 0      | 136        | 159      | 18       |
|        | 7th Ave NE | 7th A    |          |

West Fargo, ND Tuesday April 9, 2019

File Name: 9th St and 7th Ave NE Site Code:

**Location:** 9th St E and 7th Ave NE **Cars Study Date:** 04/09/2019

West Fargo, ND



West Fargo, ND Tuesday April 9, 2019

File Name: 9th St and 7th Ave NE Site Code:

**Location:** 9th St E and 7th Ave NE **Trucks Study Date:** 04/09/2019

West Fargo, ND



West Fargo, ND Tuesday, April 9, 2019

**Cars and Peds** 

File Name: 2\_9th St and 4th Ave E

**Location:** 9th St E and 4th Ave E

West Fargo, ND

Site Code:

|       |      |       | 9th<br>South | St E<br>bound |            |               |      |       | 4th A | ve E |            |               |      |       | 9th<br>North | St E<br>bound |            |               |      |       |      | n Ave E<br>stbound |        |               |           |
|-------|------|-------|--------------|---------------|------------|---------------|------|-------|-------|------|------------|---------------|------|-------|--------------|---------------|------------|---------------|------|-------|------|--------------------|--------|---------------|-----------|
| Time  | Peds | Right | Thru         |