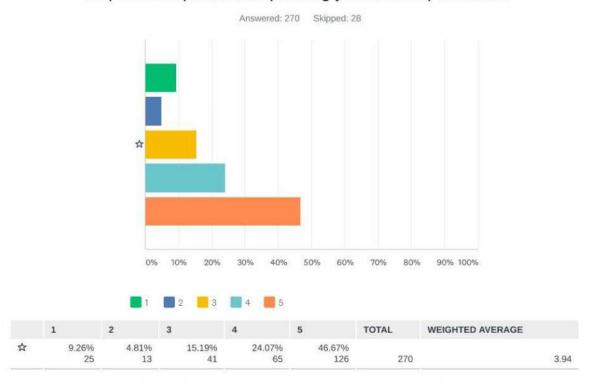

- ACHIEVED TACTIC: Host a traditional open house was held ahead of the standing City Commission
   Meeting to leverage residential traffic at West Fargo City Hall on the same evening. The Alternative
   Review survey launched with an incentive to increase participation. The meeting detail:
  - Monday, January 20 (4 6 p.m.) with City Commission beginning at 5:30 p.m.
  - Meeting attendees: 50+ individuals
    - Residents
    - Business owners
    - City Commission attendees
    - City staff and Commissioners
    - Engineering consultants
    - County Engineering Staff
    - Four media members
- ACHIEVED TACTIC: Go to a community hub where use of the corridor frequently may be high. To
  accomplish this a pop-up event was hosted at West Fargo High School Girls Basketball Game Visitors
  will receive a "game day" themed incentive was offered for participation in the live Alternative
  Review Survey.
- Tuesday, January 21 (7:30 p.m. vs. Fargo South), 7 8:30 p.m.
- o Pop-up attendees: 20+ individuals
  - School district staff and teachers
  - Area residents and students