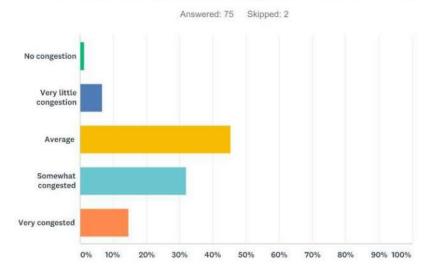

|
|                                                                                                           | b NOT put bike lanes on the street on 9th this will get kids killed. I have seen a close miss on 9th 7th. |

## Q8 Do you travel 9th Street primarily during the morning and afternoon rush hours?



| ANSWER CHOICES                                  | RESPONSES |    |
|-------------------------------------------------|-----------|----|
| Yes                                             | 43.42%    | 33 |
| No, I use it during other times of the day/week | 56.58%    | 43 |
| TOTAL                                           |           | 76 |

### Q9 How would you rank congestion on 9th Street?



| ANSWER CHOICES         | RESPONSES |    |
|------------------------|-----------|----|
| No congestion          | 1,33%     | 1  |
| Very little congestion | 6.67%     | 5  |
| Average                | 45.33%    | 34 |
| Somewhat congested     | 32.00%    | 24 |
| Very congested         | 14.67%    | 11 |
| TOTAL                  |           | 75 |

# Q10 Are there any intersections or portions of 9th Street that you have safety concerns with?



| ANSWER CHOICES       | RESPONSES |    |
|----------------------|-----------|----|
| No                   | 58.90%    | 43 |
| Yes (please explain) | 41.10%    | 30 |
| TOTAL                |           | 73 |

| #  | YES (PLEASE EXPLAIN)