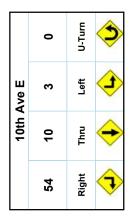

- ACHIEVED TACTIC: A third meeting opportunity will be focused on the industrial business area north
  of Main Avenue with an invite-based pop-up meeting at a location on the corridor. A larger strip-map
  of the industrial area was used to get more detailed in access and traffic movement discussions.
   Meeting detail:
  - Thursday, January 30, 3:30 5:30 p.m. at Terracon