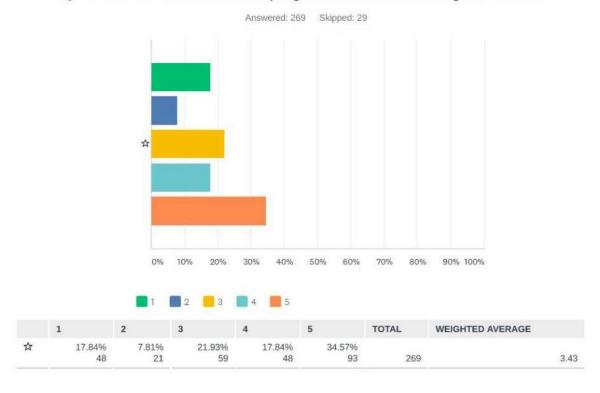

## STUDY COMMUNICATION CHALLENGES

The Ninth Street corridor in the study area is broken into two very distinct roadways, separated by Main Avenue.

- South of Main Avenue is three lane urban roadway with trees and surrounded by residential and institutional development.
- North of Main Avenue is two-lane rural roadway surrounded by industrial and agricultural
  properties. While part of the City's truck route, with at-grade railroad crossing, narrow shoulders and
  lack of direct connection to the interstate system this may not be very desirable for the everyday
  users.