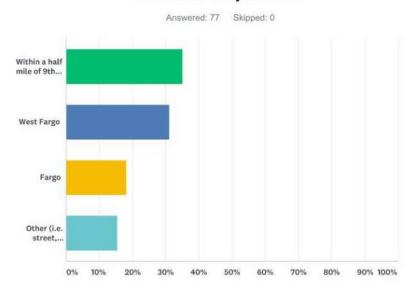

 Evite (or similar electronic style invite system) will capture RSVPS and allow peers to see who is invited to encourage participation.

Survey: A residential-based survey with an incentive for completion. The survey opportunity would be distributed through door tags, postcard or potentially paid strategies of sponsored Nextdoor ad or geofencing campaign (digital online display) in the neighborhoods of BROOKWOOD, BERGER, SOMMERSET and MEYER.