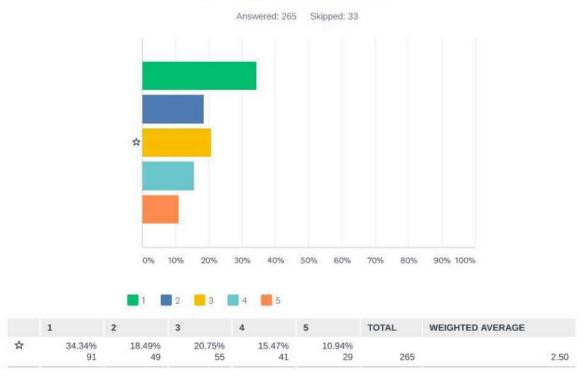

- ACHIEVED TACTIC: Host a traditional open house was held ahead of the standing City Commission
   Meeting to leverage residential traffic at West Fargo City Hall on the same evening. The Alternative
   Review survey launched with an incentive to increase participation. The meeting detail:
  - Monday, January 20 (4 6 p.m.) with City Commission beginning at 5:30 p.m.
  - Meeting attendees: 50+ individuals
    - Residents
    - Business owners
    - City Commission attendees
    - City staff and Commissioners
    - Engineering consultants
    - County Engineering Staff
    - Four media members
- ACHIEVED TACTIC: Go to a community hub where use of the corridor frequently may be high. To
  accomplish this a pop-up event was hosted at West Fargo High School Girls Basketball Game Visitors
  will receive a "game day" themed incentive was offered for participation in the live Alternative
  Review Survey.
- Tuesday, January 21 (7:30 p.m. vs. Fargo South), 7 8:30 p.m.
- o Pop-up attendees: 20+ individuals
  - School district staff and teachers
  - Area residents and students