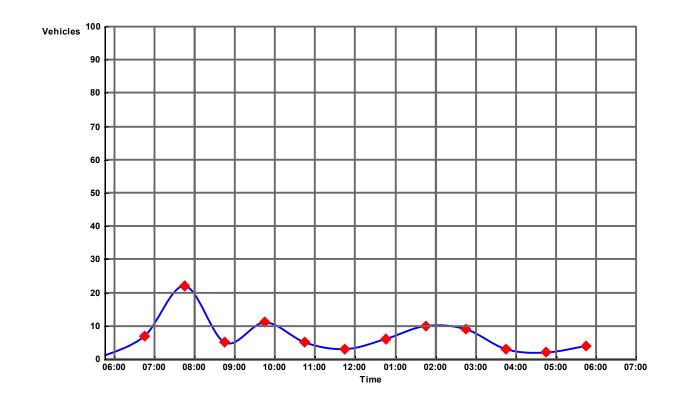

ak Hour Begins: 16:45 PM Peak Hour Volume: 1782 PM Peak Hour Factor: 0.958

| <b>①</b> | 1    | 1    | <b>(P</b> ) |
|----------|------|------|-------------|
| U-Turn   | Left | Thru | Right       |
| 0        | 171  | 425  | 85          |
|          | 9th  | St E |             |

| ¢      | €         | <b>÷</b> | <b>£</b> |
|--------|-----------|----------|----------|
| U-Turn | Left      | Thru     | Right    |
| _      | 103       | 141      | 48       |
|        | 7th Ave E | 7th A    |          |

West Fargo ND Tuesday, April 9, 2019

File Name: 2\_9th St and 7th Ave E

**Location:** 9th St E and 7th Ave E **Cars Study Date:** 04/09/2019



West Fargo ND Tuesday, April 9, 2019

File Name: 2\_9th St and 7th Ave E

**Location:** 9th St E and 7th Ave E **Trucks Study Date:** 04/09/2019



West Fargo, ND Friday, October 25, 2019

**Cars and Peds** 

File Name: 9th St E and 10th Ave E

**Location:** 9th St E and 10th Ave E

West Fargo, ND

Site Code:

**Study Date:** 10/25/2019

|       |      |       | 9th<br>South | St E<br>bound |            |               |      |       | 10th / |      |            |               |      |       | 9th<br>North |      |            |               |      |       |      | th Ave E<br>stbound |        |               |           |
|-------|------|-------|--------------|---------------|------------|---------------|------|-------|--------|------|------------|---------------|------|-------|--------------|------|------------|---------------|------|-------|------|---------------------|--------|---------------|-----------|
| Time  | Peds | Right