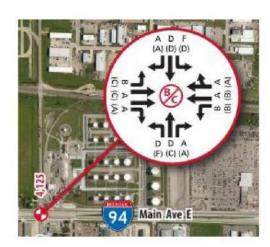

## STUDY COMMUNICATION CHALLENGES

The Ninth Street corridor in the study area is broken into two very distinct roadways, separated by Main Avenue.

- South of Main Avenue is three lane urban roadway with trees and surrounded by residential and institutional development.
- North of Main Avenue is two-lane rural roadway surrounded by industrial and agricultural
  properties. While part of the City's truck route, with at-grade railroad crossing, narrow shoulders and
  lack of direct connection to the interstate system this may not be very desirable for the everyday
  users.

#### STUDY TALKING POINTS

- The City of West Fargo and Metro COG initiated this study of Ninth Street in West Fargo to support the current and future needs of all users of this street, including residents, pedestrians, transit users, freight and motorists.
- One of the key and clear focus areas of this study is to understand and incorporate freight movements. City staff and consultant will be analyzing existing land use, truck volumes, and rail movements to gather the best information available for future industrial development, especially north of Main Avenue.

- There have been considerable efforts taken by local leaders to develop guiding plans for many of the main corridors in City of West Fargo. As we re-evaluate the corridor, this study will help to fine-tune the focus of the alternatives.
  - An example of recent study recommendation. Based on the existing and traffic volumes from 2012 corridor study a future project was recommended to widen the roadway south of Main Avenue.
     One challenge with this recommendation is the acquisition of the needed right-of-way.
  - An example of recent study recommendation. No future changes were proposed for the segment north of Main Avenue, assuming traffic volumes would not exceed 4080 AADT by year 2035. Traffic volumes have already surpassed this number just north of Main Avenue, which might warrant changes to lane configurations and access control sooner than anticipated.
- The project team (or "we") will hold a series of traditional public information meetings and be present at community-wide events to come to you. If you're a user of Ninth Street, it's your insights that will help shape the future of this mixed-use corridor or livability of it for you.