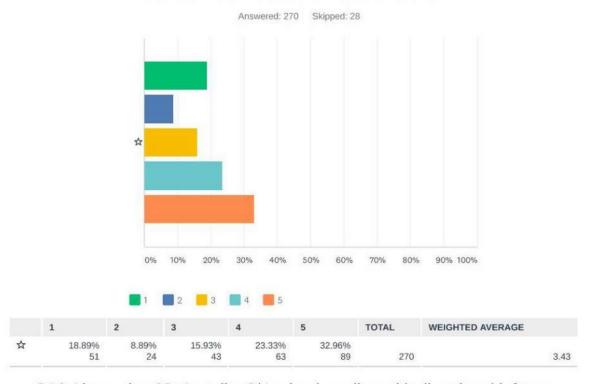

- ACHIEVED TACTIC: Host a traditional open house was held ahead of the standing City Commission
   Meeting to leverage residential traffic at West Fargo City Hall on the same evening. The Alternative
   Review survey launched with an incentive to increase participation. The meeting detail:
  - Monday, January 20 (4 6 p.m.) with City Commission beginning at 5:30 p.m.
  - Meeting attendees: 50+ individuals
    - Residents
    - Business owners
    - City Commission attendees
    - City staff and Commissioners
    - Engineering consultants
    - County Engineering Staff
    - Four media members
- ACHIEVED TACTIC: Go to a community hub where use of the corridor frequently may be high. To
  accomplish this a pop-up event was hosted at West Fargo High School Girls Basketball Game Visitors
  will receive a "game day" themed incentive was offered for participation in the live Alternative
  Review Survey.
- Tuesday, January 21 (7:30 p.m. vs. Fargo South), 7 8:30 p.m.
- o Pop-up attendees: 20+ individuals
  - School district staff and teachers
  - Area residents and students