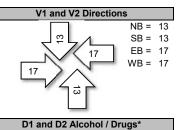

- ACHIEVED TACTIC: Host a traditional open house was held ahead of the standing City Commission
   Meeting to leverage residential traffic at West Fargo City Hall on the same evening. The Alternative
   Review survey launched with an incentive to increase participation. The meeting detail:
  - Monday, January 20 (4 6 p.m.) with City Commission beginning at 5:30 p.m.
  - Meeting attendees: 50+ individuals
    - Residents
    - Business owners
    - City Commission attendees
    - City staff and Commissioners
    - Engineering consultants
    - County Engineering Staff
    - Four media members
- ACHIEVED TACTIC: Go to a community hub where use of the corridor frequently may be high. To
  accomplish this a pop-up event was hosted at West Fargo High School Girls Basketball Game Visitors
  will receive a "game day" themed incentive was offered for participation in the live Alternative
  Review Survey.
- Tuesday, January 21 (7:30 p.m. vs. Fargo South), 7 8:30 p.m.
- o Pop-up attendees: 20+ individuals
  - School district staff and teachers
  - Area residents and students

- ACHIEVED TACTIC: A third meeting opportunity will be focused on the industrial business area north
  of Main Avenue with an invite-based pop-up meeting at a location on the corridor. A larger strip-map
  of the industrial area was used to get more detailed in access and traffic movement discussions.
   Meeting detail:
  - Thursday, January 30, 3:30 5:30 p.m. at Terracon