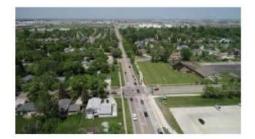

## STUDY COMMUNICATION CHALLENGES

The Ninth Street corridor in the study area is broken into two very distinct roadways, separated by Main Avenue.

- South of Main Avenue is three lane urban roadway with trees and surrounded by residential and institutional development.
- North of Main Avenue is two-lane rural roadway surrounded by industrial and agricultural
  properties. While part of the City's truck route, with at-grade railroad crossing, narrow shoulders and
  lack of direct connection to the interstate system this may not be very desirable for the everyday
  users.

After the first public information meeting, it was recommended to extend the study limits by a half mile from 7th Avenue East to 13th Avenue East. This study will now review existing capacity, pedestrian and bicycle impacts and future alternatives for Ninth Street from Seventh Avenue East to 12th Avenue Northeast in West Fargo (UPDATED).