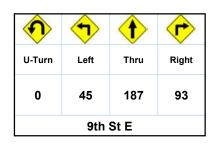

14   | 1196 | 194   | 0        |
| Right | Thru | Left  | U-Turn   |
| 4     | •    | 4     | <b>U</b> |

Total Volumes 05:30 to 19:15 Volume = 7038



| ¢      | F          | <b>\( \)</b> | <b>£</b>  |
|--------|------------|--------------|-----------|
| U-Turn | Left       | Thru         | Right     |
| 0      | 694        | 1050         | 234       |
| 1978   | Out = 1978 | 1757         | In = 1757 |
|        | 7th Ave NE | 7th A        |           |
|        |            |              |           |

West Fargo, ND Tuesday April 9, 2019

File Name: 9th St and 7th Ave NE

Location: 9th St E and 7th Ave NE

West Fargo, ND

**All Vehicles** 

Site Code:

**Study Date:** 04/09/2019





AM Peak Hour Statistics AM Peak Hour Begins: 07:15 AM Peak Hour Volume: 692 AM Peak Hour Factor: 0.856



| Ç-Turn | F Left     | Thru  | Right |
|--------|------------|-------|-------|
| 0      | 7th Ave NE | 7th A | ယ္သ   |

West Fargo, ND Tuesday April 9, 2019

File Name: 9th St and 7th Ave NE

Location: 9th St E and 7th Ave NE

West Fargo, ND

**All Vehicles** 

Site Code:

**Study Date:** 04/09/2019





PM Peak Hour Statistics PM Peak Hour Begins: 16:30 PM Peak Hour Volume: 905 PM Peak Hour Factor: 0.823

| <b>①</b> | 1    | 1    | <b>(P</b> ) |
|----------|------|------|-------------|
| U-Turn   | Left | Thru | Right       |
| 0        | 34   | 81   | 51          |
|          | 9th  | St E |             |

| ¢      | €          | <b>÷</b> | <b>t</b> |
|--------|------------|----------|----------|
| U-Turn | Left       | Thru     | Right    |
| 0      | 136        | 159      | 18