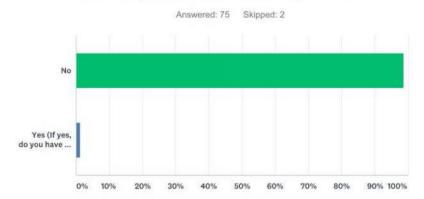

| 6/19/2019 11:39 AM |
| 29 | 4th ave- children crossing to the schools there.                                                                                                                                                                  | 6/19/2019 11:37 AM |
| 30 | Just north of 94 by the school, congested during school start/end times, not safe for kids walking or biking to school                                                                                            | 6/19/2019 11:32 AM |
|    |                                                                                                                                                                                                                   |                    |

### Q11 Do you operate as a freight carrier?



| ANSWE     | ER CHOICES                                                                                                           |      | RESPONS | SES |
|-----------|----------------------------------------------------------------------------------------------------------------------|------|---------|-----|
| No        |                                                                                                                      |      | 98.67%  | 74  |
| Yes (If ) | res, do you have any specific freight-related concerns or issues with the current roadway or intersections?)         |      | 1.33%   | 1   |
| TOTAL     |                                                                                                                      |      |         | 75  |
| #         | YES