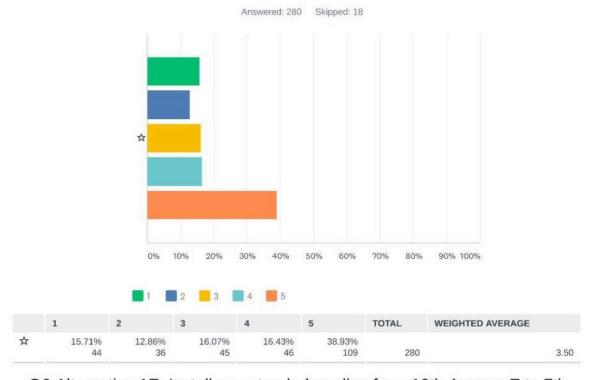

Town       | 0.00%     | 0  |
| State/Province  | 0.00%     | 0  |
| ZIP/Postal Code | 0.00%     | 0  |
| Country         | 0.00%     | 0  |
| Email Address   | 94.44%    | 17 |
| Phone Number    | 0.00%     | 0  |

### Survey #2

Q1 Alternative 1A: Preserve 4-lane roadway with shared left turn lane.



Q2 Alternative 1B: Install a 3/4 raised median with directional left turn lane bays at Prairie Pkwy.



### Q3 Alternative 1C: Install a full median from Meyer Blvd to 10th Avenue E.



Q4 Alternative 1D1: Install a four-way traffic signal (this alternative would only be implemented if/when it is warranted based on federal requirements).



## Q5 Alternative 1D2: If a traffic signal is not warranted, install an enhanced pedestrian crossing signal/beacon across 9th Street at 10th Avenue E.



Q6 Alternative 1E: Install an extended median from 10th Avenue E to 7th Avenue E.



## Q7 Alternative 1F: Install an enhanced pedestrian crossing signal/beacon across 9th Street at 8th Avenue E.



### Q8 Additional Comments on Segment 1.

Answered: 56 Skipped: 242

| #  | RESPONSES