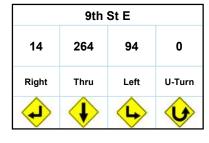

|       | 9th  | St E     |          |
|-------|------|----------|----------|
| In =  | 4762 | Out =    | 4465     |
| 162   | 3832 | 471      | 0        |
| Right | Thru | Left     | U-Turn   |
| 4     | •    | <u>L</u> | <b>U</b> |

Total Volumes 05:45 to 19:00 Volume = 14556



| <b>£</b>              | Right  | 395 | <u> </u>   |           |
|-----------------------|--------|-----|------------|-----------|
| <b>\( \rightarrow</b> | Thru   | 995 | In = 2074  | 7th /     |
| Ð                     | Left   | 916 | Out =      | 7th Ave E |
| ¢                     | U-Turn | ω   | Out = 2309 |           |

West Fargo ND Tuesday, April 9, 2019

File Name: 2\_9th St and 7th Ave E

Location: 9th St E and 7th Ave E

West Fargo, ND

**All Vehicles** 

Site Code:

**Study Date:** 04/09/2019





AM Peak Hour Statistics AM Peak Hour Begins: 07:15 AM Peak Hour Volume: 1420 AM Peak Hour Factor: 0.932

| <b>①</b> | 1    | 1    | <b>(P</b> ) |
|----------|------|------|-------------|
| U-Turn   | Left | Thru | Right       |
| 0        | 76   | 410  | 42          |
|          | 9th  | St E |             |

| ¢      | €         | <b>÷</b>     | <b>t</b> |
|--------|-----------|--------------|----------|
| U-Turn | Left      | Thru         | Right    |
| 0      | 63        | 83           | 34       |
|        | 7th Ave E | 7th <i>f</i> |          |

West Fargo ND Tuesday, April 9, 2019

File Name: 2\_9th St and 7th Ave E

Location: 9th St E and 7th Ave E

West Fargo, ND

**All Vehicles** 

Site Code:

**Study Date:** 04/09/2019





PM Peak Hour Statistics PM Peak Hour Begins: 16:45 P