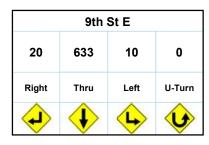

- ACHIEVED TACTIC: A third meeting opportunity will be focused on the industrial business area north
  of Main Avenue with an invite-based pop-up meeting at a location on the corridor. A larger strip-map
  of the industrial area was used to get more detailed in access and traffic movement discussions.
   Meeting detail:
  - Thursday, January 30, 3:30 5:30 p.m. at Terracon