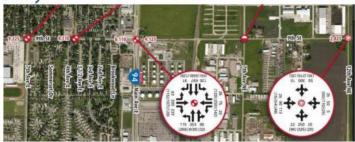

## STUDY COMMUNICATION CHALLENGES

The Ninth Street corridor in the study area is broken into two very distinct roadways, separated by Main Avenue.

- South of Main Avenue is three lane urban roadway with trees and surrounded by residential and institutional development.
- North of Main Avenue is two-lane rural roadway surrounded by industrial and agricultural
  properties. While part of the City's truck route, with at-grade railroad crossing, narrow shoulders and
  lack of direct connection to the interstate system this may not be very desirable for the everyday
  users.

#### STUDY TALKING POINTS

- The City of West Fargo and Metro COG initiated this study of Ninth Street in West Fargo to support the current and future needs of all users of this street, including residents, pedestrians, transit users, freight and motorists.
- One of the key and clear focus areas of this study is to understand and incorporate freight movements. City staff and consultant will be analyzing existing land use, truck volumes, and rail movements to gather the best information available for future industrial development, especially north of Main Avenue.

- There have been considerable efforts taken by local leaders to develop guiding plans for many of the main corridors in City of West Fargo. As we re-evaluate the corridor, this study will help to fine-tune the focus of the alternatives.
  - An example of recent study recommendation. Based on the existing and traffic volumes from 2012 corridor study a future project was recommended to widen the roadway south of Main Avenue.
     One challenge with this recommendation is the acquisition of the needed right-of-way.
  - An example of recent study recommendation. No future changes were proposed for the segment north of Main Avenue, assuming traffic volumes would not exceed 4080 AADT by year 2035. Traffic volumes have already surpassed this number just north of Main Avenue, which might warrant changes to lane configurations and access control sooner than anticipated.
- The project team (or "we") will hold a series of traditional public information meetings and be present at community-wide events to come to you. If you're a user of Ninth Street, it's your insights that will help shape the future of this mixed-use corridor or livability of it for you.