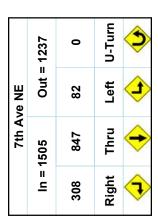

- ACHIEVED TACTIC: A third meeting opportunity will be focused on the industrial business area north
  of Main Avenue with an invite-based pop-up meeting at a location on the corridor. A larger strip-map
  of the industrial area was used to get more detailed in access and traffic movement discussions.
   Meeting detail:
  - Thursday, January 30, 3:30 5:30 p.m. at Terracon