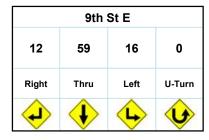

- ACHIEVED TACTIC: A third meeting opportunity will be focused on the industrial business area north
  of Main Avenue with an invite-based pop-up meeting at a location on the corridor. A larger strip-map
  of the industrial area was used to get more detailed in access and traffic movement discussions.
   Meeting detail:
  - Thursday, January 30, 3:30 5:30 p.m. at Terracon