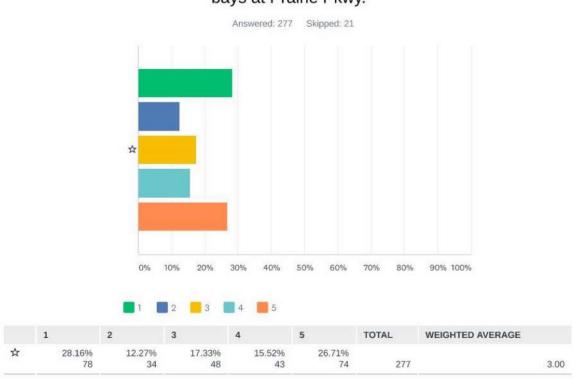

|                    |

# Q13 If you would like to know about project updates, please provide your contact information below:

Answered: 18 Skipped: 59

| ANSWER CHOICES  | RESPONSES |    |
|-----------------|-----------|----|
| Name            | 94.44%    | 17 |
| Company         | 0.00%     | 0  |
| Address         | 0.00%     | 0  |
| Address 2       | 0.00%     | 0  |
| City/Town       | 0.00%     | 0  |
| State/Province  | 0.00%     | 0  |
| ZIP/Postal Code | 0.00%     | 0  |
| Country         | 0.00%     | 0  |
| Email Address   | 94.44%    | 17 |
| Phone Number    | 0.00%     | 0  |

### Survey #2

Q1 Alternative 1A: Preserve 4-lane roadway with shared left turn lane.



Q2 Alternative 1B: Install a 3/4 raised median with directional left turn lane bays at Prairie Pkwy.



### Q3 Alternative 1C: Install a full median from Meyer Blvd to 10th Avenue E.



Q4 Alternative 1D1: Install a four-way traffic signal (this alternative would only be implemented if/when it is warranted based on federal requirements).



## Q5 Alternative 1D2: If a traffic signal is not warranted, install an enhanced pedestrian crossing signal/beacon across 9th Street at 10th Avenue E.



Q6 Alternative 1E: Install an extended median from 10th Avenue E to 7th Avenue E.



## Q7 Alternative 1F: Install an enhanced pedestrian crossing signal/beacon across 9th Street at 8th Avenue E.



### Q8 Additional Comments on Segment 1.

Answered: 56 Skipped: 242

| #  | RESPONSES