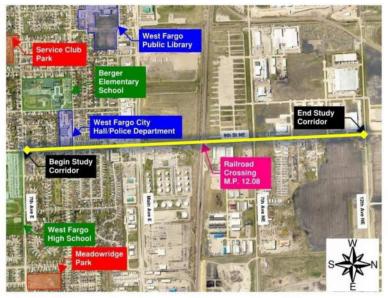

After the first public information meeting, it was recommended to extend the study limits by a half mile from 7th Avenue East to 13th Avenue East. This study will now review existing capacity, pedestrian and bicycle impacts and future alternatives for Ninth Street from Seventh Avenue East to 12th Avenue Northeast in West Fargo (UPDATED).