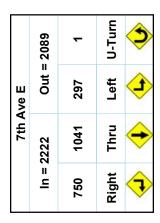

16:45 | 16:45              | 16:45  | 16:45         | 16:45     |
| PM<br>Pk Vol   | 28    | 532   | 51            | 0          | 611           | 48    | 141   | 103            | 1          | 293           | 85    | 425   | 171           | 0          | 681           | 79    | 96    | 22                 | 0      | 197           | 1782      |
| PM<br>PHF      | 0.583 | 0.887 | 0.580         | NaN        | 0.878         | 0.462 | 0.820 | 0.736          | 0.250      | 0.904         | 0.733 | 0.871 | 0.725         | NaN        | 0.847         | 0.823 | 0.889 | 0.688              | NaN    | 0.849         | 0.958     |

West Fargo ND Tuesday, April 9, 2019

File Name: 2\_9th St and 7th Ave E

Location: 9th St E and 7th Ave E

West Fargo, ND

**All Vehicles** 

Site Code:

Study Date: 04/09/2019



|       | 9th  | St E     |          |
|-------|------|----------|----------|
| In =  | 4762 | Out =    | 4465     |
| 162   | 3832 | 471      | 0        |
| Right | Thru | Left     | U-Turn   |
| 4     | •    | <u>L</u> | <b>U</b> |

Total Volumes 05:45 to 19:00 Volume = 14556



| <b>£</b>              | Right  | 395 | <u> </u>   |           |
|-----------------------|--------|-----|------------|-----------|
| <b>\( \rightarrow</b> | Thru   | 995 | In = 2074  | 7th /     |
| Ð                     | Left   | 916 | Out =      | 7th Ave E |
| ¢                     | U-Turn | ω   | Out = 2309 |           |

West Fargo ND Tuesday, April 9, 2019

File Name: 2\_9th St and 7th Ave E

Location: 9th St E and 7th Ave E

West Fargo, ND

**All Vehicles** 

Site Code:

**Study Date:** 04/09/2019