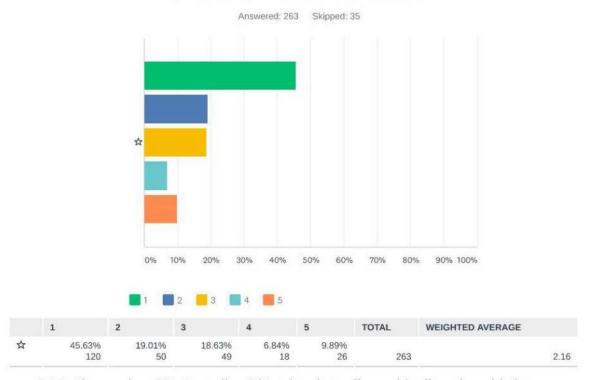

- ACHIEVED TACTIC: Host a traditional open house was held ahead of the standing City Commission
   Meeting to leverage residential traffic at West Fargo City Hall on the same evening. The Alternative
   Review survey launched with an incentive to increase participation. The meeting detail:
  - Monday, January 20 (4 6 p.m.) with City Commission beginning at 5:30 p.m.
  - Meeting attendees: 50+ individuals
    - Residents
    - Business owners
    - City Commission attendees
    - City staff and Commissioners
    - Engineering consultants
    - County Engineering Staff
    - Four media members
- ACHIEVED TACTIC: Go to a community hub where use of the corridor frequently may be high. To
  accomplish this a pop-up event was hosted at West Fargo High School Girls Basketball Game Visitors
  will receive a "game day" themed incentive was offered for participation in the live Alternative
  Review Survey.
- Tuesday, January 21 (7:30 p.m. vs. Fargo South), 7 8:30 p.m.
- o Pop-up attendees: 20+ individuals
  - School district staff and teachers
  - Area residents and students