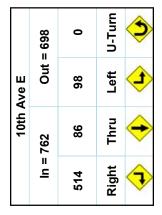

| 0          | 764           | 54    | 10    | 3                  | 0      | 67            | 1573      |
| PM<br>PHF      | 0.625 | 0.851 | 0.625         | NaN        | 0.863         | 0.750 | 0.625 | 0.891          | NaN        | 0.940         | 0.700 | 0.858 | 0.737         | NaN        | 0.897         | 0.711 | 0.833 | 0.375              | NaN    | 0.761         | 0.969     |

West Fargo, ND Friday, October 25, 2019

File Name: 9th St E and 10th Ave E Site Code:

**Location:** 9th St E and 10th Ave E **All Vehicles Study Date:** 10/25/2019

|       | 9th  | St E     |            |
|-------|------|----------|------------|
| In =  | 6773 | Out =    | 6039       |
| 145   | 5745 | 149      | 0          |
| Right | Thru | Left     | U-Turn     |
| 4     | •    | <u>L</u> | <b>(b)</b> |



| <b>Total Volumes</b> |
|----------------------|
| 05:45 to 20:00       |
| Volume = 14907       |

| <b>①</b> | <b>(7)</b> | 1     | <b>(P</b> ) |
|----------|------------|-------|-------------|
| U-Turn   | Left       | Thru  | Right       |
| 0        | 534        | 6555  | 496         |
| In = 6   | 641        | Out = | 7585        |
|          | 9th        | St E  |             |



West Fargo, ND Friday, October 25, 2019

**All Vehicles** 

File Name: 9th St E and 10th Ave E

Site Code:

Study Date: 10/25/2019

West Fargo, ND

9th St E and 10th Ave E

Location:

|       | 9th  | St E     |            |
|-------|------|----------|------------|
| 5     | 420  | 28       | 0          |
| Right | Thru | Left     | U-Turn     |
| 4     | 1    | <u>L</u> | <b>(b)</b> |



AM Peak Hour S