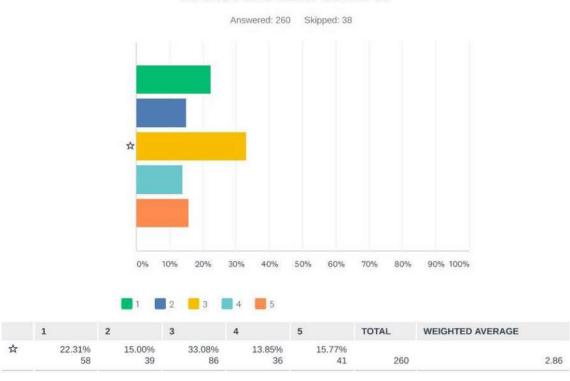

## STUDY COMMUNICATION CHALLENGES

The Ninth Street corridor in the study area is broken into two very distinct roadways, separated by Main Avenue.

- South of Main Avenue is three lane urban roadway with trees and surrounded by residential and institutional development.
- North of Main Avenue is two-lane rural roadway surrounded by industrial and agricultural
  properties. While part of the City's truck route, with at-grade railroad crossing, narrow shoulders and
  lack of direct connection to the interstate system this may not be very desirable for the everyday
  users.