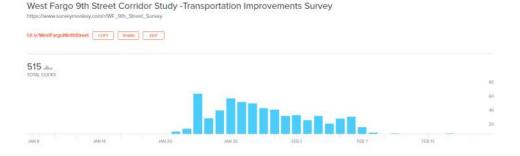

## WEEK OF

|                 | MEDIA ADVISORY       | <ul> <li>Included messaging on Gift Card Drawing for<br/>attendees</li> </ul>                                                                                                                                                                                                                                                        |
|-----------------|----------------------|--------------------------------------------------------------------------------------------------------------------------------------------------------------------------------------------------------------------------------------------------------------------------------------------------------------------------------------|
|                 |                      | MATBUS RIDER ALERT – Route 20 awareness,  DISTRIBUTED, 6/12  Distribute "event calendar" advisory and day of event "interview opportunity" advisory –  COMPLETE  Email Reminders to stakeholders –  o 6/11 – Planning Email Sent o 6/12 – Melissa Richard forward meeting alert to all West Fargo City                               |
|                 |                      | Staff                                                                                                                                                                                                                                                                                                                                |
| DAY OF<br>EVENT | PAID/ORGANIC SOCIAL  | Event reminders: Organic posts about purpose/event details/event reminders — COMPLETE                                                                                                                                                                                                                                                |
| POST EVENT      | GEO – FENCING/SOCIAL | Start geo-fencing campaign with survey  Ad run, 6/14 – 6/28  Budget, \$100 – 50/50 split between two ads (gift card incentive and non-gift card incentive)  4 – Gift Cards offered for survey completion; four winners mailed, \$25 gift card from Casey's or Family Fare  (See communication channel content document for all copy) |