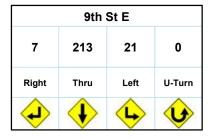

| 0      | 694        | 1050         | 234       |
| 1978   | Out = 1978 | 1757         | In = 1757 |
|        | 7th Ave NE | 7th A        |           |
|        |            |              |           |

West Fargo, ND Tuesday April 9, 2019

File Name: 9th St and 7th Ave NE

Location: 9th St E and 7th Ave NE

West Fargo, ND

**All Vehicles** 

Site Code:

**Study Date:** 04/09/2019





AM Peak Hour Statistics AM Peak Hour Begins: 07:15 AM Peak Hour Volume: 692 AM Peak Hour Factor: 0.856



| Ç-Turn | F Left     | Thru  | Right |
|--------|------------|-------|-------|
| 0      | 7th Ave NE | 7th A | ယ္သ   |

West Fargo, ND Tuesday April 9, 2019

File Name: 9th St and 7th Ave NE

Location: 9th St E and 7th Ave NE

West Fargo, ND

**All Vehicles** 

Site Code:

**Study Date:** 04/09/2019





PM Peak Hour Statistics PM Peak Hour Begins: 16:30 PM Peak Hour Volume: 905 PM Peak Hour Factor: 0.823

| <b>①</b> | 1    | 1    | <b>(P</b> ) |
|----------|------|------|-------------|
| U-Turn   | Left | Thru | Right       |
| 0        | 34   | 81   | 51          |
|          | 9th  | St E |             |

| ¢      | €          | <b>÷</b> | <b>t</b> |
|--------|------------|----------|----------|
| U-Turn | Left       | Thru     | Right    |
| 0      | 136        | 159      | 18       |
|        | 7th Ave NE | 7th A    |          |

West Fargo, ND Tuesday April 9, 2019

File Name: 9th St and 7th Ave NE Site Code:

**Location:** 9th St E and 7th Ave NE **Cars Study Date:** 04/09/2019

West Fargo, ND



West Fargo, ND Tuesday April 9, 2019

File Name: 9th St and 7th Ave NE Site Code: