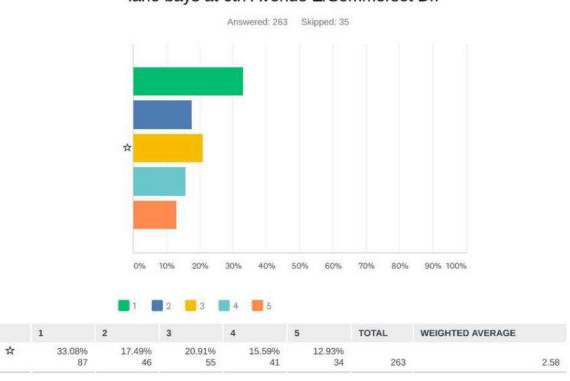

- ACHIEVED TACTIC: Host a traditional open house was held ahead of the standing City Commission
   Meeting to leverage residential traffic at West Fargo City Hall on the same evening. The Alternative
   Review survey launched with an incentive to increase participation. The meeting detail:
  - Monday, January 20 (4 6 p.m.) with City Commission beginning at 5:30 p.m.
  - Meeting attendees: 50+ individuals
    - Residents
    - Business owners
    - City Commission attendees
    - City staff and Commissioners
    - Engineering consultants
    - County Engineering Staff
    - Four media members
- ACHIEVED TACTIC: Go to a community hub where use of the corridor frequently may be high. To
  accomplish this a pop-up event was hosted at West Fargo High School Girls Basketball Game Visitors
  will receive a "game day" themed incentive was offered for participation in the live Alternative
  Review Survey.
- Tuesday, January 21 (7:30 p.m. vs. Fargo South), 7 8:30 p.m.
- o Pop-up attendees: 20+ individuals
  - School district staff and teachers
  - Area residents and students