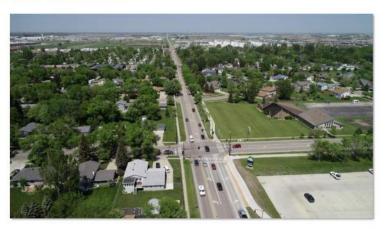

## STUDY COMMUNICATION CHALLENGES

The Ninth Street corridor in the study area is broken into two very distinct roadways, separated by Main Avenue.

- South of Main Avenue is three lane urban roadway with trees and surrounded by residential and institutional development.
- North of Main Avenue is two-lane rural roadway surrounded by industrial and agricultural
  properties. While part of the City's truck route, with at-grade railroad crossing, narrow shoulders and
  lack of direct connection to the interstate system this may not be very desirable for the everyday
  users.

After the first public information meeting, it was recommended to extend the study limits by a half mile from 7th Avenue East to 13th Avenue East. This study will now review existing capacity, pedestrian and bicycle impacts and future alternatives for Ninth Street from Seventh Avenue East to 12th Avenue Northeast in West Fargo (UPDATED).