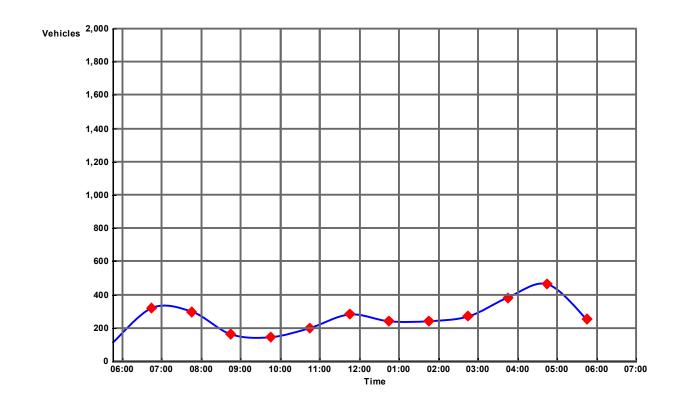

ve E

Location: 9th St E and 7th Ave E

West Fargo, ND

**All Vehicles** 

Site Code:

**Study Date:** 04/09/2019





PM Peak Hour Statistics PM Peak Hour Begins: 16:45 PM Peak Hour Volume: 1782 PM Peak Hour Factor: 0.958

| <b>①</b> | 1    | 1    | <b>(P</b> ) |
|----------|------|------|-------------|
| U-Turn   | Left | Thru | Right       |
| 0        | 171  | 425  | 85          |
|          | 9th  | St E |             |

| ¢      | €         | <b>÷</b> | <b>£</b> |
|--------|-----------|----------|----------|
| U-Turn | Left      | Thru     | Right    |
| _      | 103       | 141      | 48       |
|        | 7th Ave E | 7th A    |          |

West Fargo ND Tuesday, April 9, 2019

File Name: 2\_9th St and 7th Ave E

**Location:** 9th St E and 7th Ave E **Cars Study Date:** 04/09/2019



West Fargo ND Tuesday, April 9, 2019

File Name: 2\_9th St and 7th Ave E

**Location:** 9th St E and 7th Ave E **Trucks Study Date:** 04/09/2019



West Fargo, ND Friday, October 25, 2019

**Cars and Peds** 

File Name: 9th St E and 10th Ave E

**Location:** 9th St E and 10th Ave E

West Fargo, ND

Site Code:

**Study Date:** 10/25/2019

|       |      |       | 9th<br>South | St E<br>bound |            |               |      |       | 10th / |      |            |               |      |       | 9th<br>North |      |            |               |      |       |      | th Ave E<br>stbound |        |               |           |
|-------|------|-------|--------------|---------------|------------|---------------|------|-------|--------|------|------------|---------------|------|-------|-------