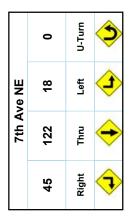

0      | 694        | 1050         | 234       |
| 1978   | Out = 1978 | 1757         | In = 1757 |
|        | 7th Ave NE | 7th A        |           |
|        |            |              |           |

West Fargo, ND Tuesday April 9, 2019

File Name: 9th St and 7th Ave NE

Location: 9th St E and 7th Ave NE

West Fargo, ND

**All Vehicles** 

Site Code:

**Study Date:** 04/09/2019





AM Peak Hour Statistics AM Peak Hour Begins: 07:15 AM Peak Hour Volume: 692 AM Peak Hour Factor: 0.856



| Ç-Turn | F Left     | Thru  | Right |
|--------|------------|-------|-------|
| 0      | 7th Ave NE | 7th A | ယ္သ   |

West Fargo, ND Tuesday April 9, 2019

File Name: 9th St and 7th Ave NE

Location: 9th St E and 7th Ave NE

West Fargo, ND

**All Vehicles** 

Site Code:

**Study Date:** 04/09/2019





PM Peak Hour Statistics PM Peak Hour Begins: 16:30 PM Peak Hour Volume: 905 PM Peak Hour Factor: 0.823

| <b>①</b> | 1    | 1    | <b>(P</b> ) |
|----------|------|------|-------------|
| U-Turn   | Left | Thru | Right       |
| 0        | 34   | 81   | 51          |
|          | 9th  | St E |             |

| ¢      | €          | <b>÷</b> | <b>t</b> |
|--------|------------|----------|----------|
| U-Turn | Left       | Thru     | Right    |
| 0      | 136        | 159      | 18       |
|        | 7th Ave NE | 7th A    |          |

West Fargo, ND Tuesday April 9, 2019

File Name: 9th St and 7th Ave NE Site Code:

**Location:** 9th St E and 7th Ave NE **Cars Study Date:** 04/09/2019

West Fargo, ND



West Fargo, ND Tuesday April 9, 2019

File Name: 9th St and 7th Ave NE Site Code:

**