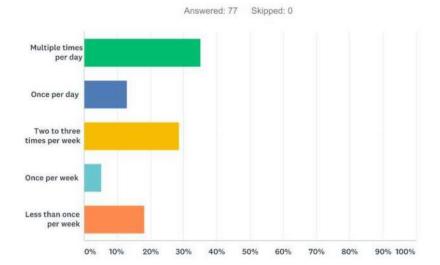

|
| WFHS                                   | 6/19/2019 11:39 AM                                                                                                                                                  |
| WFPS                                   | 6/19/2019 11:37 AM                                                                                                                                                  |
|                                        | West Fargo High School  Marvin research and development center  Irrelevant  Moore engineering  O  SWEN Products  Just north of the roundabout  Work from home  WFHS |

### Q3 How often do you travel 9th Street?



| ANSWER CHOICES              | RESPONSES |    |
|-----------------------------|-----------|----|
| Multiple times per day      | 35.06%    | 27 |
| Once per day                | 12.99%    | 10 |
| Two to three times per week | 28.57%    | 22 |
| Once per week               | 5.19%     | 4  |
| Less than once per week     | 18.18%    | 14 |
| TOTAL                       |           | 77 |

### Q4 How do you travel along 9th Street? (select all that apply)



| ANSWE    | R CHOICES              | RESPONSES |                   |
|----------|------------------------|-----------|-------------------|
| Vehicle  |                        | 100.00%   | 77                |
| Bicycle  |                        | 12.99%    | 10                |
| Walk/rui | n                      | 12.99%    | 10