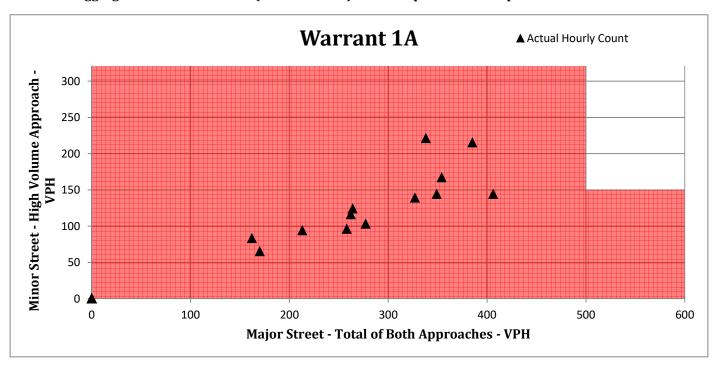

/-             |
| 22:00 - 23:00 | 0      | 0      | 0        | -/-        | 0          | 0      | 0         | -/-        | -/-             |
| 23:00 - 24:00 | 0      | 0      | 0        | -/-        | 0          | 0      | 0         | -/-        | -/-             |

| Warrant     | Hours Met   | Warrant Satisfied | Notes: |
|-------------|-------------|-------------------|--------|
| 1A          | 0 of 8 Req. | No                |        |
| 1B          | 0 of 8 Req. | No                |        |
| 2           | 0 of 4 Req. | No                |        |
| 3           | 0 of 1 Req. | No                |        |
| 7           | 1 of 8 Req. | No                |        |
| 1A Combined | 1 of 8 Req. | No                |        |
| 1B Combined | 0 of 8 Req. | INU               |        |





### Aggregate data above curve meets specified warrant requirement







# Signal Warrant Analysis 2019 Volume

Location: 4th Ave E and 9th St

County: Cass Ref. Point:

Date: 4/9/2019

Operator:

□ Population < 10,000</li>☑ Existing Signal?

**60%** 

**☑** 80%

| Approach | Description               | Speed | # Thru | # LT Lanes | # RT Lanes |
|----------|---------------------------|-------|--------|------------|------------|
| Major 1  | 9th St NB, S of 4th Ave E | 30    | 1      | 1          | 0          |
| Major 3  | 9th St SB, N of 4th Ave E | 30    | 1      | 1          | 0          |
| Minor 2  | 4th Ave E EB, W of 9th St | 25    | 1      | 1          | 0          |
| Minor 4  | 4th Ave E WB, E of 9th St | 25    | 1      | 1          | 0          |
| Minor 4  | 4th Ave E WB,