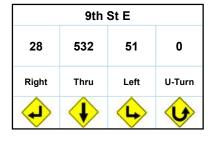

After the first public information meeting, it was recommended to extend the study limits by a half mile from 7th Avenue East to 13th Avenue East. This study will now review existing capacity, pedestrian and bicycle impacts and future alternatives for Ninth Street from Seventh Avenue East to 12th Avenue Northeast in West Fargo (UPDATED).