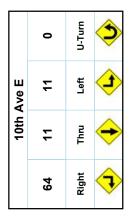

| <b>(b)</b> |



| <b>Total Volumes</b> |
|----------------------|
| 05:45 to 20:00       |
| Volume = 14907       |

| <b>①</b> | <b>(7)</b> | 1     | <b>(P</b> ) |
|----------|------------|-------|-------------|
| U-Turn   | Left       | Thru  | Right       |
| 0        | 534        | 6555  | 496         |
| In = 6   | 641        | Out = | 7585        |
|          | 9th        | St E  |             |



West Fargo, ND Friday, October 25, 2019

**All Vehicles** 

File Name: 9th St E and 10th Ave E

Site Code:

Study Date: 10/25/2019

West Fargo, ND

9th St E and 10th Ave E

Location:

|       | 9th  | St E     |            |
|-------|------|----------|------------|
| 5     | 420  | 28       | 0          |
| Right | Thru | Left     | U-Turn     |
| 4     | 1    | <u>L</u> | <b>(b)</b> |



AM Peak Hour Statistics AM Peak Hour Begins: 07:30 AM Peak Hour Volume: 1400 AM Peak Hour Factor: 0.907

| •      | 1    | 1    | <b>(P</b> ) |
|--------|------|------|-------------|
| U-Turn | Left | Thru | Right       |
| 0      | 48   | 695  | 71          |
|        | 9th  | St E |             |

| <b>^</b>              | ٦,     |    |            |
|-----------------------|--------|----|------------|
| <b>→</b>              | Right  | 15 |            |
| <b>\( \rightarrow</b> | Thru   | 13 | 10th       |
| €                     | Left   | 19 | 10th Ave E |
| ¢                     | U-Turn | 0  |            |

West Fargo, ND Friday, October 25, 2019

File Name: 9th St E and 10th Ave E

**Location:** 9th St E and 10th Ave E **All Vehicles Study Date:** 10/25/2019

West Fargo, ND





PM