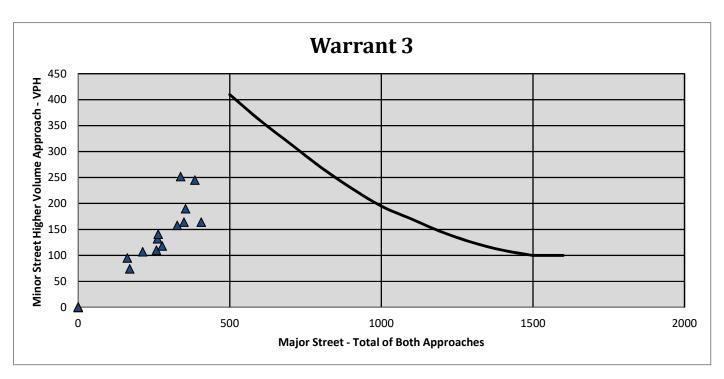

| 0          | 0      | 0         | -/-        | -/-             |
| 23:00 - 24:00 | 0      | 0      | 0        | -/-        | 0          | 0      | 0         | -/-        | -/-             |

| Warrant     | Hours Met   | Warrant Satisfied | Notes: |
|-------------|-------------|-------------------|--------|
| 1A          | 0 of 8 Req. | No                |        |
| 1B          | 0 of 8 Req. | No                |        |
| 2           | 0 of 4 Req. | No                |        |
| 3           | 0 of 1 Req. | No                |        |
| 7           | 1 of 8 Req. | No                |        |
| 1A Combined | 1 of 8 Req. | No                |        |
| 1B Combined | 0 of 8 Req. | INU               |        |





### Aggregate data above curve meets specified warrant requirement







# Signal Warrant Analysis 2019 Volume

Location: 4th Ave E and 9th St

County: Cass Ref. Point:

Date: 4/9/2019

Operator:

□ Population < 10,000</li>☑ Existing Signal?

**60%** 

**☑** 80%

| Approach | Description               | Speed | # Thru | # LT Lanes | # RT Lanes |
|----------|---------------------------|-------|--------|------------|------------|
| Major 1  | 9th St NB, S of 4th Ave E | 30    | 1      | 1          | 0          |
| Major 3  | 9th St SB, N of 4th Ave E | 30    | 1      | 1          | 0          |
| Minor 2  | 4th Ave E EB, W of 9th St | 25    | 1      | 1          | 0          |
| Minor 4  | 4th Ave E WB, E of 9th St | 25    | 1      | 1          | 0          |
| Minor 4  | 4th Ave E WB, E of 9th St | 25    | 1      | 1          | U          |

|