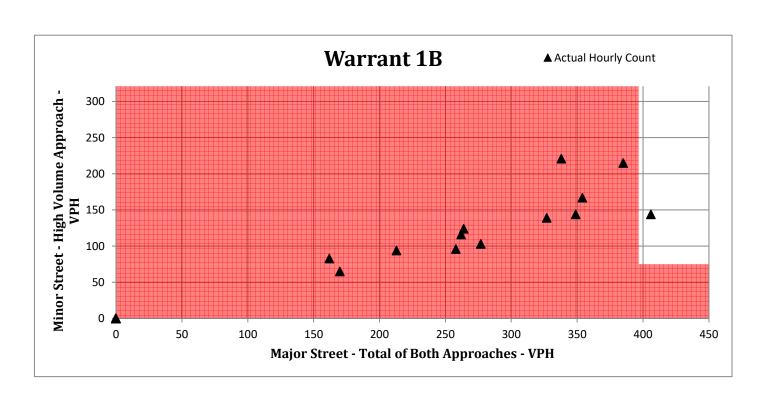

|
| 22:00 - 23:00 | 0      | 0      | 0        | -/-        | 0          | 0      | 0         | -/-        | -/-             |
| 23:00 - 24:00 | 0      | 0      | 0        | -/-        | 0          | 0      | 0         | -/-        | -/-             |

| Warrant     | Hours Met   | Warrant Satisfied | Notes: |
|-------------|-------------|-------------------|--------|
| 1A          | 0 of 8 Req. | No                |        |
| 1B          | 0 of 8 Req. | No                |        |
| 2           | 0 of 4 Req. | No                |        |
| 3           | 0 of 1 Req. | No                |        |
| 7           | 1 of 8 Req. | No                |        |
| 1A Combined | 1 of 8 Req. | No                |        |
| 1B Combined | 0 of 8 Req. | INU               |        |





### Aggregate data above curve meets specified warrant requirement







# Signal Warrant Analysis 2019 Volume

Location: 4th Ave E and 9th St

County: Cass Ref. Point:

Date: 4/9/2019

Operator:

□ Population < 10,000</li>☑ Existing Signal?

**60%** 

**☑** 80%

| Approach | Description               | Speed | # Thru | # LT Lanes | # RT Lanes |
|----------|---------------------------|-------|--------|------------|------------|
| Major 1  | 9th St NB, S of 4th Ave E | 30    | 1      | 1          | 0          |
| Major 3  | 9th St SB, N of 4th Ave E | 30    | 1      | 1          | 0          |
| Minor 2  | 4th Ave E EB, W of 9th St | 25    | 1      | 1          | 0          |
| Minor 4  | 4th Ave E WB, E of 9th St | 25    | 1      | 1          | 0          |
| Minor 4  | 4th Ave E WB, E