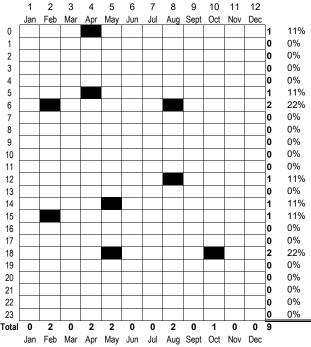

|

| PU / Van / Utility =                 | 6    |
|--------------------------------------|------|
| Truck =                              | 1    |
| Bus / Motorhome =                    | 0    |
| Motorcycle + Moped =                 | 0    |
| Ped or Bike =                        | 0    |
| These are only the most popular choi | ces. |
| V1 and V2 Directions                 |      |
| NB =                                 | 2    |
| տ SB =                               | 5    |
| 2 EB=                                | 1    |



Yes (alcohol or drugs present) = 0

V1 and V2 Configuration\*

Passenger Car = 3

Military Time

#### D1 and D2 Age/Sex Age М F Total 0-17 0 0 0 18-20 0 0 0 21-24 0 1 25-34 3 0 3 35-44 2 5 3 45-54 0 1 1 55-64 0 0 0 65-74 0 0 0 75+ 0 0 10 5

### Month 1 2 3 4 5 6 7



\*Within the Manner of Collision table, values equal to zero are not shown in order to reduce clutter

| vvitnin t | ne Manner of Coll | ision table, vait | ies equai i                                | o zero are | not snow      | n in order t | o reduce | ciuller.                                                                      |       |             |      |           |               |       |                                                                                             |           |         |               |                |                     |       |
|-----------|-------------------|-------------------|--------------------------------------------|------------|---------------|--------------|----------|----------------------------------------------------------------