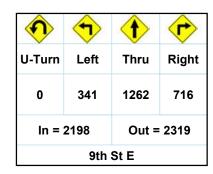

- ACHIEVED TACTIC: A third meeting opportunity will be focused on the industrial business area north
  of Main Avenue with an invite-based pop-up meeting at a location on the corridor. A larger strip-map
  of the industrial area was used to get more detailed in access and traffic movement discussions.
   Meeting detail:
  - Thursday, January 30, 3:30 5:30 p.m. at Terracon