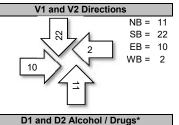

- ACHIEVED TACTIC: A third meeting opportunity will be focused on the industrial business area north
  of Main Avenue with an invite-based pop-up meeting at a location on the corridor. A larger strip-map
  of the industrial area was used to get more detailed in access and traffic movement discussions.
   Meeting detail:
  - Thursday, January 30, 3:30 5:30 p.m. at Terracon