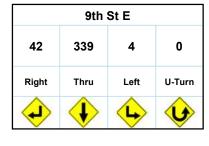

|  |  |  |  |  |  |  |
|----------|------|-------|----------|--|--|--|--|--|--|--|--|--|
| U-Turn   | Left | Thru  | Right    |  |  |  |  |  |  |  |  |  |
| 1        | 973  | 4008  | 67       |  |  |  |  |  |  |  |  |  |
| In = 4   | 1661 | Out = | 5049     |  |  |  |  |  |  |  |  |  |
| 9th St E |      |       |          |  |  |  |  |  |  |  |  |  |

| <u>t</u> | Right  | 82  | ln = 227  |           |
|----------|--------|-----|-----------|-----------|
| <b>÷</b> | Thru   | 162 | 227       | 4th A     |
| Ð        | Left   | 48  | Out:      | 4th Ave E |
| \$       | U-Turn | 0   | Out = 292 |           |

West Fargo, ND Tuesday, April 9, 2019

File Name: 2\_9th St and 4th Ave E

Location: 9th St E and 4th Ave E

West Fargo, ND

**All Vehicles** 

Site Code:

**Study Date:** 04/09/2019





AM Peak Hour Statistics AM Peak Hour Begins: 06:30 AM Peak Hour Volume: 1469 AM Peak Hour Factor: 0.531



| <b>£</b>              | Right  | 12 |         |
|-----------------------|--------|----|---------|
| <b>\( \rightarrow</b> | Thru   | 34 | 4th Ave |
| €                     | Left   | 7  | \ve E   |
| ¢                     | U-Turn | 0  |         |

West Fargo, ND Tuesday, April 9, 2019

File Name: 2\_9th St and 4th Ave E

0

8

တ

73

4th Ave E

Left

Thr

Right

Location: 9th St E and 4th Ave E

West Fargo, ND

**All Vehicles** 

Site Code:

**Study Date:** 04/09/2019





PM Peak Hour Statistics PM Peak Hour Begins: 16:30 PM Peak Hour Volume: 1202 PM Peak Hour Factor: 0.936



| <b>①</b> | 1    | 1    | <b>(P)</b> |
|----------|------|------|------------|
| U-Turn   | Left | T