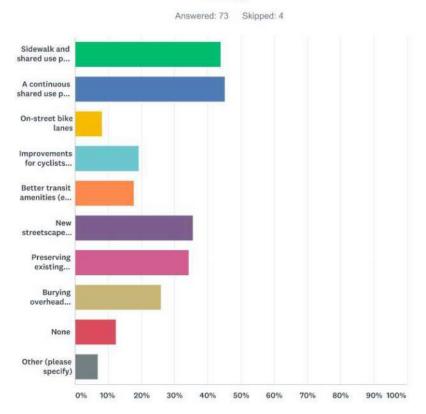

| 6/19/2019 3:55 PM  |
| 7 | It's nearly impossible to turn left onto 9th St without a stop light.                                                                                                                                                         | 6/19/2019 12:42 PM |
| В | Widen the road                                                                                                                                                                                                                | 6/17/2019 8:04 PM  |

# Q7 What multi-modal (bicycle/pedestrian/transit) or aesthetic improvements do you feel would enhance 9th Street? (select all that apply)



| ANSWER CHOICES                                                                                                       | RESPONS | SES |
|----------------------------------------------------------------------------------------------------------------------|---------|-----|
| Sidewalk and shared use path upkeep/improvements south of Main Avenue                                                | 43.84%  | 32  |
| A continuous shared use path (walking, bicycling, etc.) north of Main Avenue                                         | 45.21%  | 33  |
| On-street bike lanes                                                                                                 | 8.22%   | 6   |
| Improvements for cyclists and pedestrians at the railroad crossing between 7th Avenue NE and Main Avenue