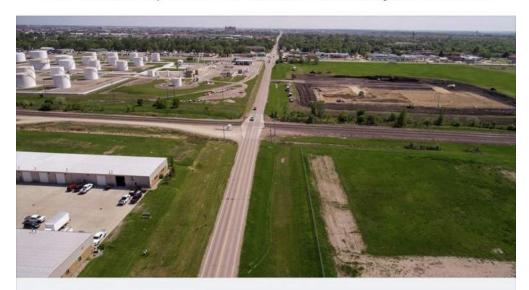

## STUDY COMMUNICATION CHALLENGES

The Ninth Street corridor in the study area is broken into two very distinct roadways, separated by Main Avenue.

- South of Main Avenue is three lane urban roadway with trees and surrounded by residential and institutional development.
- North of Main Avenue is two-lane rural roadway surrounded by industrial and agricultural
  properties. While part of the City's truck route, with at-grade railroad crossing, narrow shoulders and
  lack of direct connection to the interstate system this may not be very desirable for the everyday
  users.

#### STUDY TALKING POINTS

- The City of West Fargo and Metro COG initiated this study of Ninth Street in West Fargo to support the current and future needs of all users of this street, including residents, pedestrians, transit users, freight and motorists.
- One of the key and clear focus areas of this study is to understand and incorporate freight movements. City staff and consultant will be analyzing existing land use, truck volumes, and rail movements to gather the best information available for future industrial development, especially north of Main Avenue.