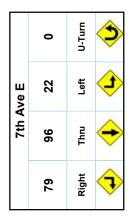

After the first public information meeting, it was recommended to extend the study limits by a half mile from 7th Avenue East to 13th Avenue East. This study will now review existing capacity, pedestrian and bicycle impacts and future alternatives for Ninth Street from Seventh Avenue East to 12th Avenue Northeast in West Fargo (UPDATED).