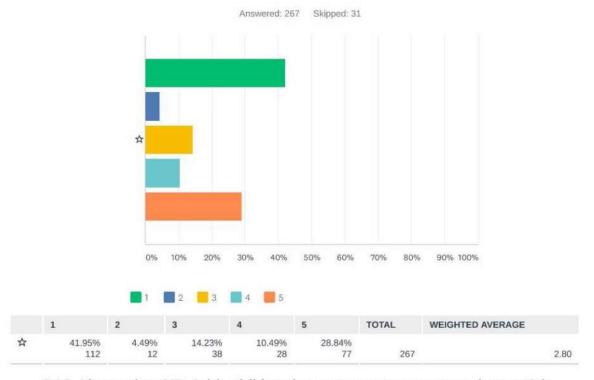

## STUDY COMMUNICATION CHALLENGES

The Ninth Street corridor in the study area is broken into two very distinct roadways, separated by Main Avenue.

- South of Main Avenue is three lane urban roadway with trees and surrounded by residential and institutional development.
- North of Main Avenue is two-lane rural roadway surrounded by industrial and agricultural
  properties. While part of the City's truck route, with at-grade railroad crossing, narrow shoulders and
  lack of direct connection to the interstate system this may not be very desirable for the everyday
  users.