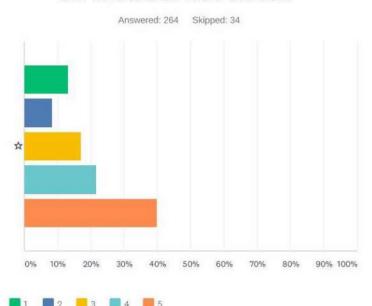

- ACHIEVED TACTIC: Host a traditional open house was held ahead of the standing City Commission
   Meeting to leverage residential traffic at West Fargo City Hall on the same evening. The Alternative
   Review survey launched with an incentive to increase participation. The meeting detail:
  - Monday, January 20 (4 6 p.m.) with City Commission beginning at 5:30 p.m.
  - Meeting attendees: 50+ individuals
    - Residents
    - Business owners
    - City Commission attendees
    - City staff and Commissioners
    - Engineering consultants
    - County Engineering Staff
    - Four media members
- ACHIEVED TACTIC: Go to a community hub where use of the corridor frequently may be high. To
  accomplish this a pop-up event was hosted at West Fargo High School Girls Basketball Game Visitors
  will receive a "game day" themed incentive was offered for participation in the live Alternative
  Review Survey.
- Tuesday, January 21 (7:30 p.m. vs. Fargo South), 7 8:30 p.m.
- o Pop-up attendees: 20+ individuals
  - School district staff and teachers
  - Area residents and students