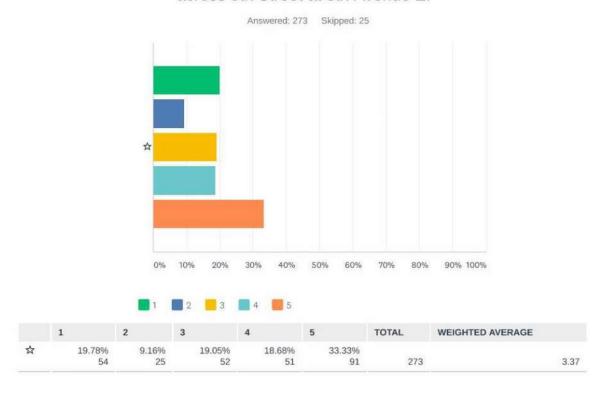

- ACHIEVED TACTIC: Host a traditional open house was held ahead of the standing City Commission
   Meeting to leverage residential traffic at West Fargo City Hall on the same evening. The Alternative
   Review survey launched with an incentive to increase participation. The meeting detail:
  - Monday, January 20 (4 6 p.m.) with City Commission beginning at 5:30 p.m.
  - Meeting attendees: 50+ individuals
    - Residents
    - Business owners
    - City Commission attendees
    - City staff and Commissioners
    - Engineering consultants
    - County Engineering Staff
    - Four media members
- ACHIEVED TACTIC: Go to a community hub where use of the corridor frequently may be high. To
  accomplish this a pop-up event was hosted at West Fargo High School Girls Basketball Game Visitors
  will receive a "game day" themed incentive was offered for participation in the live Alternative
  Review Survey.
- Tuesday, January 21 (7:30 p.m. vs. Fargo South), 7 8:30 p.m.
- o Pop-up attendees: 20+ individuals
  - School district staff and teachers
  - Area residents and students