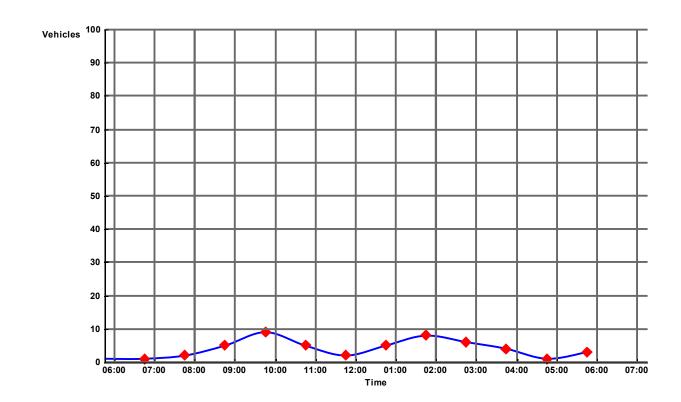

4th Ave E

0

8

တ

73

4th Ave E

Left

Thr

Right

Location: 9th St E and 4th Ave E

West Fargo, ND

**All Vehicles** 

Site Code:

**Study Date:** 04/09/2019





PM Peak Hour Statistics PM Peak Hour Begins: 16:30 PM Peak Hour Volume: 1202 PM Peak Hour Factor: 0.936



| <b>①</b> | 1    | 1    | <b>(P)</b> |
|----------|------|------|------------|
| U-Turn   | Left | Thru | Right      |
| 0        | 105  | 326  | 13         |
|          | 9th  | St E |            |

West Fargo, ND Tuesday, April 9, 2019

File Name: 2\_9th St and 4th Ave E

**Location:** 9th St E and 4th Ave E **Cars Study Date:** 04/09/2019

West Fargo, ND



West Fargo, ND Tuesday, April 9, 2019

File Name: 2\_9th St and 4th Ave E

**Location:** 9th St E and 4th Ave E **Trucks Study Date:** 04/09/2019

West Fargo, ND



West Fargo ND Tuesday, April 9, 2019

**Cars and Peds** 

File Name: 2\_9th St and 7th Ave E

**Location:** 9th St E and 7th Ave E

West Fargo, ND

Site Code:

|       |      |       | 9th<br>South | St E<br>bound |            |               | 7th Ave E Westbound  pr Peds Right Thru Left Turn Total |       |      |      |            |               |      |        | 9th<br>North | St E<br>bound |            |               | 7th Ave E<br>Eastbound |       |      |         |        |               |           |
|-------|------|-------|--------------|---------------|------------|---------------|---------------------------------------------------------|-------|------|------|------------|---------------|------|--------|--------------|---------------|------------|---------------|------------