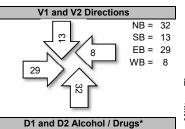

- ACHIEVED TACTIC: A third meeting opportunity will be focused on the industrial business area north
  of Main Avenue with an invite-based pop-up meeting at a location on the corridor. A larger strip-map
  of the industrial area was used to get more detailed in access and traffic movement discussions.
   Meeting detail:
  - Thursday, January 30, 3:30 5:30 p.m. at Terracon