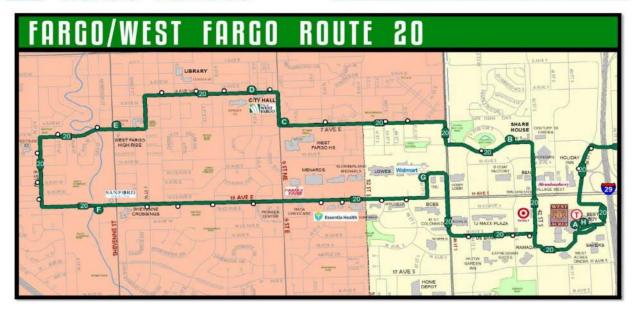

- MATBUS Route 20 (previously Route 16) Bus Rear Wrap or Ceiling advertisement
- Radio live interactives (3 days of host read talking points on Bob 95 and 107.9 The Fox)