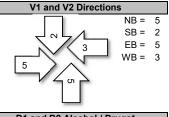

- ACHIEVED TACTIC: Facilitated on Thursday, June 13, 4 6 pm, Training Room at West Fargo City Hall. The meeting details:
  - 3:30 4 pm trucking and businesses invited for advance meeting
    - GOAL: UNDERSTAND DAY TO DAY OPERATIONS AND ACCESS NEEDS
  - o 5:30 pm formal presentation for public
    - GOAL: UNDERSTAND IDEAS FOR CORRIDOR OR QUESTIONS
  - Attendance:
    - Commission President
    - North corridor business representatives/owners
    - North Dakota Motor Carrier Association representative
  - Metro COG Transportation Technical Committee representative
  - Neighborhood residents
  - Cass County representative
  - o Two members of the media