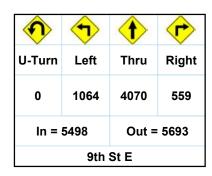

| 22                 | 0      | 197           | 1782      |
| PM<br>PHF      | 0.583 | 0.887 | 0.580         | NaN        | 0.878         | 0.462 | 0.820 | 0.736          | 0.250      | 0.904         | 0.733 | 0.871 | 0.725         | NaN        | 0.847         | 0.823 | 0.889 | 0.688              | NaN    | 0.849         | 0.958     |

West Fargo ND Tuesday, April 9, 2019

File Name: 2\_9th St and 7th Ave E

Location: 9th St E and 7th Ave E

West Fargo, ND

**All Vehicles** 

Site Code:

Study Date: 04/09/2019



|       | 9th  | St E     |          |
|-------|------|----------|----------|
| In =  | 4762 | Out =    | 4465     |
| 162   | 3832 | 471      | 0        |
| Right | Thru | Left     | U-Turn   |
| 4     | •    | <u>L</u> | <b>U</b> |

Total Volumes 05:45 to 19:00 Volume = 14556



| <b>£</b>              | Right  | 395 | <u> </u>   |           |
|-----------------------|--------|-----|------------|-----------|
| <b>\( \rightarrow</b> | Thru   | 995 | In = 2074  | 7th /     |
| Ð                     | Left   | 916 | Out =      | 7th Ave E |
| ¢                     | U-Turn | ω   | Out = 2309 |           |

West Fargo ND Tuesday, April 9, 2019

File Name: 2\_9th St and 7th Ave E

Location: 9th St E and 7th Ave E

West Fargo, ND

**All Vehicles** 

Site Code:

**Study Date:** 04/09/2019





AM Peak Hour Statistics AM Peak Hour Begins: 07:15 AM Peak Hour Volume: 1420 AM Peak Hour Factor: 0.932

| <b>①</b> | 1    | 1    | <b>(P</b> ) |
|----------|------|------|-------------|
| U-Turn   | Left | Thru | Right       |
| 0        | 76   | 410  | 42          |
|