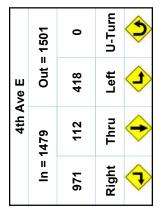

| 444                    | 73    | 9     | 18    | 0      | 100           | 1202      |
| PM<br>PHF      | 0.882 | 0.864         | 0.333 | NaN        | 0.881         | 0.500 | 0.438          | 0.438 | NaN        | 0.556         | 0.542 | 0.906         | 0.640 | NaN        | 0.810                  | 0.793 | 0.563 | 0.643 | NaN    | 0.735         | 0.936     |

West Fargo, ND Tuesday, April 9, 2019

**All Vehicles** 

File Name: 2\_9th St and 4th Ave E

Site Code:

**Study Date:** 04/09/2019

9th St E and 4th Ave E West Fargo, ND

Location:

|       | 9th  | St E       |          |
|-------|------|------------|----------|
| In =  | 4508 | Out =      | 4033     |
| 344   | 3641 | 48         | 0        |
| Right | Thru | Left       | U-Turn   |
| 4     | 1    | <u>(L)</u> | <b>U</b> |



Total Volumes 05:45 to 19:15 Volume = 10875

| •        | •    | 1     | <b>P</b> |  |  |  |  |  |  |  |  |  |
|----------|------|-------|----------|--|--|--|--|--|--|--|--|--|
| U-Turn   | Left | Thru  | Right    |  |  |  |  |  |  |  |  |  |
| 1        | 973  | 4008  | 67       |  |  |  |  |  |  |  |  |  |
| In = 4   | 1661 | Out = | 5049     |  |  |  |  |  |  |  |  |  |
| 9th St E |      |       |          |  |  |  |  |  |  |  |  |  |

| <u>t</u> | Right  | 82  | ln = 227  |           |
|----------|--------|-----|-----------|-----------|
| <b>÷</b> | Thru   | 162 | 227       | 4th A     |
| Ð        | Left   | 48  | Out:      | 4th Ave E |
| \$       | U-Turn | 0   | Out = 292 |           |

West Fargo, ND Tuesday, April 9, 2019

File Name: 2\_9th St and 4th Ave E

Location: 9th St E a