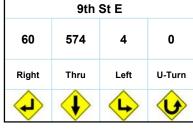

- ACHIEVED TACTIC: A third meeting opportunity will be focused on the industrial business area north
  of Main Avenue with an invite-based pop-up meeting at a location on the corridor. A larger strip-map
  of the industrial area was used to get more detailed in access and traffic movement discussions.
   Meeting detail:
  - Thursday, January 30, 3:30 5:30 p.m. at Terracon