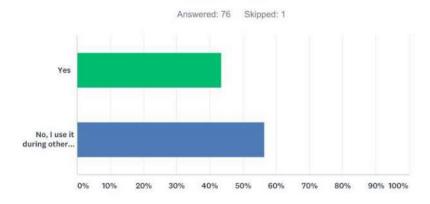

|
| o NOT put bike lanes on the street on 9th this will get kids killed. I have seen a close miss on 9th 7th. | 6/28/2019 10:48 PM                                                                                        |
| THER (PLEASE SPECIFY)                                                                                     | DATE                                                                                                      |
|                                                                                                           | b NOT put bike lanes on the street on 9th this will get kids killed. I have seen a close miss on 9th 7th. |

## Q8 Do you travel 9th Street primarily during the morning and afternoon rush hours?



| ANSWER CHOICES                                  | RESPONSES |    |
|-------------------------------------------------|-----------|----|
| Yes                                             | 43.42%    | 33 |
| No, I use it during other times of the day/week | 56.58%    | 43 |
| TOTAL                                           |           | 76 |

### Q9 How would you rank congestion on 9th Street?



| ANSWER CHOICES         | RESPONSES |    |
|------------------------|-----------|----|
| No congestion          | 1,33%     | 1  |
| Very little congestion | 6.67%     | 5  |
| Average                | 45.33%    | 34 |
| Somewhat congested     | 32.00%    | 24 |
| Very congested         | 14.67%    | 11 |
| TOTAL                  |           | 75 |

# Q10 Are there any intersections or portion