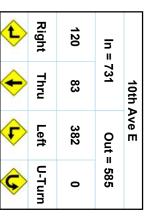

argo, ND Friday, October 25, 2019

File Name: 9th St E and 10th Ave E Site Code:

**Location:** 9th St E and 10th Ave E **All Vehicles Study Date:** 10/25/2019

|       | 9th  | St E     |            |
|-------|------|----------|------------|
| In =  | 6773 | Out =    | 6039       |
| 145   | 5745 | 149      | 0          |
| Right | Thru | Left     | U-Turn     |
| 4     | •    | <u>L</u> | <b>(b)</b> |



| <b>Total Volumes</b> |
|----------------------|
| 05:45 to 20:00       |
| Volume = 14907       |

| <b>①</b> | <b>(7)</b> | 1     | <b>(P</b> ) |
|----------|------------|-------|-------------|
| U-Turn   | Left       | Thru  | Right       |
| 0        | 534        | 6555  | 496         |
| In = 6   | 641        | Out = | 7585        |
|          | 9th        | St E  |             |



West Fargo, ND Friday, October 25, 2019

**All Vehicles** 

File Name: 9th St E and 10th Ave E

Site Code:

Study Date: 10/25/2019

West Fargo, ND

9th St E and 10th Ave E

Location:

|       | 9th  | St E     |            |
|-------|------|----------|------------|
| 5     | 420  | 28       | 0          |
| Right | Thru | Left     | U-Turn     |
| 4     | 1    | <u>L</u> | <b>(b)</b> |



AM Peak Hour Statistics AM Peak Hour Begins: 07:30 AM Peak Hour Volume: 1400 AM Peak Hour Factor: 0.907

| •      | 1    | 1    | <b>(P</b> ) |
|--------|------|------|-------------|
| U-Turn | Left | Thru | Right       |
| 0      | 48   | 695  | 71          |
|        | 9th  | St E |             |

| <b>^</b>              | ٦,     |    |            |
|-----------------------|--------|----|------------|