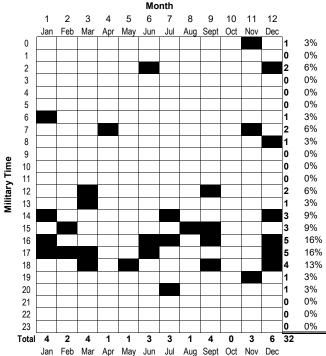

- ACHIEVED TACTIC: Host a traditional open house was held ahead of the standing City Commission
   Meeting to leverage residential traffic at West Fargo City Hall on the same evening. The Alternative
   Review survey launched with an incentive to increase participation. The meeting detail:
  - Monday, January 20 (4 6 p.m.) with City Commission beginning at 5:30 p.m.
  - Meeting attendees: 50+ individuals
    - Residents
    - Business owners
    - City Commission attendees
    - City staff and Commissioners
    - Engineering consultants
    - County Engineering Staff
    - Four media members
- ACHIEVED TACTIC: Go to a community hub where use of the corridor frequently may be high. To
  accomplish this a pop-up event was hosted at West Fargo High School Girls Basketball Game Visitors
  will receive a "game day" themed incentive was offered for participation in the live Alternative
  Review Survey.
- Tuesday, January 21 (7:30 p.m. vs. Fargo South), 7 8:30 p.m.
- o Pop-up attendees: 20+ individuals
  - School district staff and teachers
  - Area residents and students

- ACHIEVED TACTIC: A third meeting opportunity will be focused on the industrial business area north
  of Main Avenue with an invite-based pop-up meeting at a location on the corridor. A larger strip-map
  of the industrial area was used to get more detailed in access and traffic movement discussions.
   Meeting detail:
  - Thursday, January 30, 3:30 5:30 p.m. at Terracon