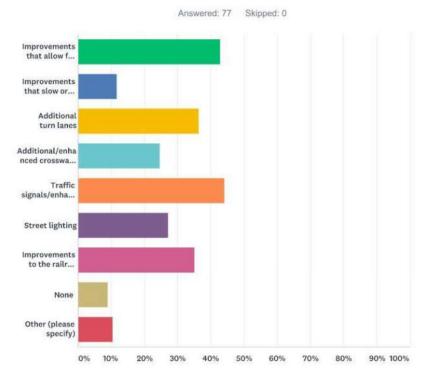

|          |    |

| # | OTHER (PLEASE SPECIFY)                     | DATE               |
|---|--------------------------------------------|--------------------|
| 1 | Daughter attends dance class off of 9th St | 7/1/2019 5:49 AM   |
| 2 | Visit family                               | 6/26/2019 6:36 PM  |
| 3 | Family and friends in that area            | 6/23/2019 1:00 PM  |
| 4 | Occasional work meetings                   | 6/23/2019 6:08 AM  |
| 5 | To get to the airport                      | 6/20/2019 10:27 AM |
| 6 | My pickup and delivery route.              | 6/19/2019 3:55 PM  |
| 7 | family                                     | 6/19/2019 1:07 PM  |

# Q6 What roadway or safety improvements do you feel are needed along 9th Street? (select all that apply)



| ANSWE      | R CHOICES                                                            | RESPONSES | ŝ  |
|------------|----------------------------------------------------------------------|-----------|----|
| Improver   | ments that allow for quicker travel through the corridor             | 42.86%    | 33 |
| Improver   | ments that slow or calm traffic through the corridor                 | 11.69%    | 9  |
| Additiona  | al turn lanes                                                        | 36.36%    | 28 |
| Additiona  | al/enhanced crosswalk pavement markings                              | 24.68%    | 19 |
| Traffic si | ignals/enhanced intersection controls                                | 44.16%    | 34 |
| Street lig | phting