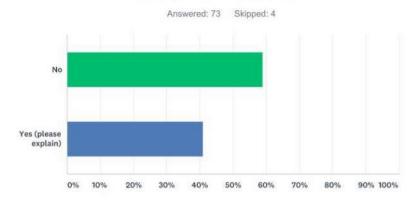

RESPONSES |    |
|-------------------------------------------------|-----------|----|
| Yes                                             | 43.42%    | 33 |
| No, I use it during other times of the day/week | 56.58%    | 43 |
| TOTAL                                           |           | 76 |

### Q9 How would you rank congestion on 9th Street?



| ANSWER CHOICES         | RESPONSES |    |
|------------------------|-----------|----|
| No congestion          | 1,33%     | 1  |
| Very little congestion | 6.67%     | 5  |
| Average                | 45.33%    | 34 |
| Somewhat congested     | 32.00%    | 24 |
| Very congested         | 14.67%    | 11 |
| TOTAL                  |           | 75 |

# Q10 Are there any intersections or portions of 9th Street that you have safety concerns with?



| ANSWER CHOICES       | RESPONSES |    |
|----------------------|-----------|----|
| No                   | 58.90%    | 43 |
| Yes (please explain) | 41.10%    | 30 |
| TOTAL                |           | 73 |

| #  | YES (PLEASE EXPLAIN)                                                                                                                                           | DATE               |
|----|----------------------------------------------------------------------------------------------------------------------------------------------------------------|--------------------|
| 1  | South of 13th Avenue way too congested, often at a standstill                                                                                                  | 7/1/2019 5:49 AM   |
| 2  | 9th Street an