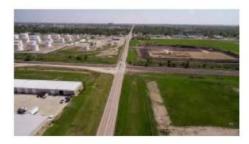

## STUDY COMMUNICATION CHALLENGES

The Ninth Street corridor in the study area is broken into two very distinct roadways, separated by Main Avenue.

- South of Main Avenue is three lane urban roadway with trees and surrounded by residential and institutional development.
- North of Main Avenue is two-lane rural roadway surrounded by industrial and agricultural
  properties. While part of the City's truck route, with at-grade railroad crossing, narrow shoulders and
  lack of direct connection to the interstate system this may not be very desirable for the everyday
  users.

#### STUDY TALKING POINTS

- The City of West Fargo and Metro COG initiated this study of Ninth Street in West Fargo to support the current and future needs of all users of this street, including residents, pedestrians, transit users, freight and motorists.
- One of the key and clear focus areas of this study is to understand and incorporate freight movements. City staff and consultant will be analyzing existing land use, truck volumes, and rail movements to gather the best information available for future industrial development, especially north of Main Avenue.