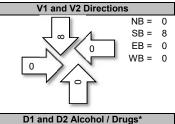

| 0 | 0%   | 0 | 0      | 0     | 0    | 0    |
| Daylight                              | 3 | 75%  | 0 | 0      | 0     | 0    | 3    |
| Dark                                  | 0 | 0%   | 0 | 0      | 0     | 0    | 0    |
| Dark (lighted)                        | 1 | 25%  | 0 | 0      | 0     | 0    | 1    |
| Unknown                               | 0 | 0%   | 0 | 0      | 0     | 0    | 0    |
| · · · · · · · · · · · · · · · · · · · | 1 | 100% | 0 | 0      | 0     | 0    | 1    |

| V1 and V2 Configuration* |   |
|--------------------------|---|
| Passenger Car =          | 5 |
| PU / Van / Utility =     | 3 |
| Truck =                  | 0 |
| Bus / Motorhome =        | 0 |
| Motorcycle + Moped =     | 0 |

These are only the most popular choices.

Ped or Bike = 0



Yes (alcohol or drugs present) = 0

| D1 and D2 Age/Sex |   |   |       |  |  |  |  |  |  |  |
|-------------------|---|---|-------|--|--|--|--|--|--|--|
| Age               | М | F | Total |  |  |  |  |  |  |  |
| 0-17              | 1 | 1 | 2     |  |  |  |  |  |  |  |
| 18-20             | 0 | 0 | 0     |  |  |  |  |  |  |  |
| 21-24             | 1 | 1 | 2     |  |  |  |  |  |  |  |
| 25-34             | 0 | 0 | 0     |  |  |  |  |  |  |  |
| 35-44             | 1 | 0 | 1     |  |  |  |  |  |  |  |
| 45-54             | 0 | 3 | 3     |  |  |  |  |  |  |  |
| 55-64             | 0 | 0 | 0     |  |  |  |  |  |  |  |
| 65-74             | 0 | 0 | 0     |  |  |  |  |  |  |  |
| 75+               | 0 | 0 | 0     |  |  |  |  |  |  |  |
|                   | 3 | 5 | 8     |  |  |  |  |  |