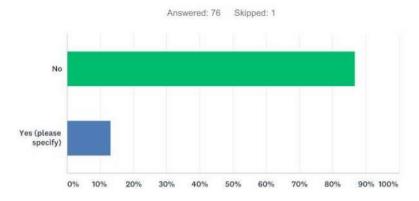

| 6/27/2019 5:43 PM  |
| 3  | 4th Ave                                 | 6/25/2019 6:04 PM  |
| 4  | Glyndon MN                              | 6/24/2019 10:30 PM |
| 5  | Moorhead                                | 6/23/2019 7:45 PM  |
| 6  | Mapleton                                | 6/23/2019 1:00 PM  |
| 7  | Reile's Acres                           | 6/23/2019 5:13 AM  |
| 8  | Casselton                               | 6/22/2019 9:55 AM  |
| 9  | Horace                                  | 6/22/2019 8:58 AM  |
| 10 | Grand Forks                             | 6/21/2019 7:05 AM  |
| 11 | Live about 1 mile from the area,        | 6/20/2019 5:59 PM  |
| 12 | Reile's Acres                           | 6/19/2019 3:29 PM  |

### Q2 Is your place of work along or near the corridor?



| ANSWER CHOICES       | RESPONSES |    |
|----------------------|-----------|----|
| No                   | 86.84%    | 66 |
| Yes (please specify) | 13.16%    | 10 |
| TOTAL                |           | 76 |

| YES (PLEASE SPECIFY)                   | DATE                                                                                                                                                                |
|----------------------------------------|---------------------------------------------------------------------------------------------------------------------------------------------------------------------|
| West Fargo High School                 | 6/29/2019 6:17 PM