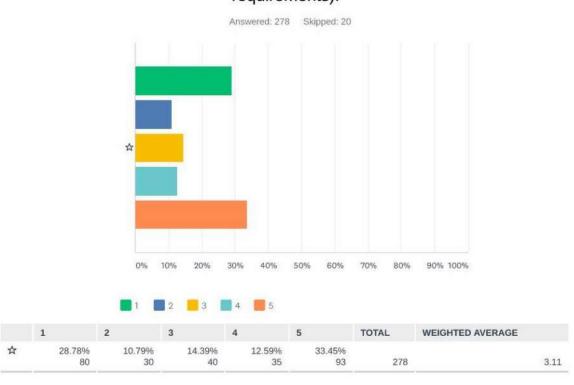

Name            | 94.44%    | 17 |
| Company         | 0.00%     | 0  |
| Address         | 0.00%     | 0  |
| Address 2       | 0.00%     | 0  |
| City/Town       | 0.00%     | 0  |
| State/Province  | 0.00%     | 0  |
| ZIP/Postal Code | 0.00%     | 0  |
| Country         | 0.00%     | 0  |
| Email Address   | 94.44%    | 17 |
| Phone Number    | 0.00%     | 0  |

### Survey #2

Q1 Alternative 1A: Preserve 4-lane roadway with shared left turn lane.



Q2 Alternative 1B: Install a 3/4 raised median with directional left turn lane bays at Prairie Pkwy.



### Q3 Alternative 1C: Install a full median from Meyer Blvd to 10th Avenue E.



Q4 Alternative 1D1: Install a four-way traffic signal (this alternative would only be implemented if/when it is warranted based on federal requirements).



## Q5 Alternative 1D2: If a traffic signal is not warranted, install an enhanced pedestrian crossing signal/beacon across 9th Street at 10th Avenue E.



Q6 Alternative 1E: Install an extended median from 10th Avenue E to 7th Avenue E.



## Q7 Alternative 1F: Install an enhanced pedestrian crossing signal/beacon across 9th Street at 8th Avenue E.



### Q8 Additional Comments on Segment 1.

Answered: 56 Skipped: 242

| #  | RESPONSES