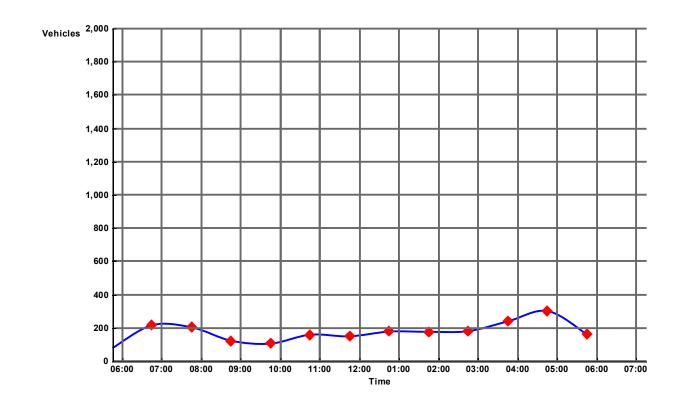

| €                     | Left   | 7  | \ve E   |
| ¢                     | U-Turn | 0  |         |

West Fargo, ND Tuesday, April 9, 2019

File Name: 2\_9th St and 4th Ave E

0

8

တ

73

4th Ave E

Left

Thr

Right

Location: 9th St E and 4th Ave E

West Fargo, ND

**All Vehicles** 

Site Code:

**Study Date:** 04/09/2019





PM Peak Hour Statistics PM Peak Hour Begins: 16:30 PM Peak Hour Volume: 1202 PM Peak Hour Factor: 0.936



| <b>①</b> | 1    | 1    | <b>(P)</b> |
|----------|------|------|------------|
| U-Turn   | Left | Thru | Right      |
| 0        | 105  | 326  | 13         |
|          | 9th  | St E |            |

West Fargo, ND Tuesday, April 9, 2019

File Name: 2\_9th St and 4th Ave E

**Location:** 9th St E and 4th Ave E **Cars Study Date:** 04/09/2019

West Fargo, ND



West Fargo, ND Tuesday, April 9, 2019

File Name: 2\_9th St and 4th Ave E

**Location:** 9th St E and 4th Ave E **Trucks Study Date:** 04/09/2019

West Fargo, ND



West Fargo ND Tuesday, April 9, 2019

**Cars and Peds** 

File Name: 2\_9th St and 7th Ave E

**Location:** 9th St E and 7th Ave E

West Fargo, ND

Site Code:

|       |      |       | 9th<br>South | St E<br>bound |            |               | 7th Ave E Westbound  pr Peds Right Thru Left Turn Total |       |      |      |            |               |      |        | 9th<br>North | St E<br>bound |            |               | 7th Ave E<br>Eastbound |       |      |         |        |               |           |
|-------|------|-------|--------------|---------------|------------|---------------|--------------------------------