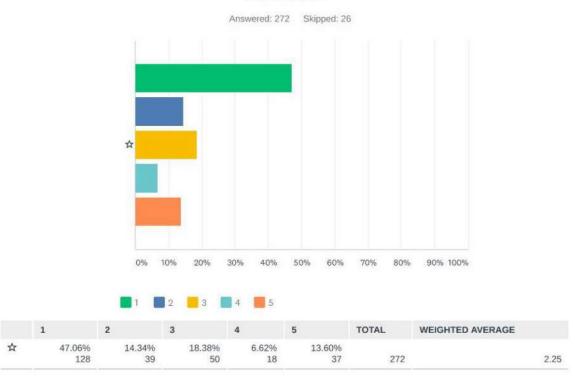

| 0.00%     | 0  |
| Country         | 0.00%     | 0  |
| Email Address   | 94.44%    | 17 |
| Phone Number    | 0.00%     | 0  |

### Survey #2

Q1 Alternative 1A: Preserve 4-lane roadway with shared left turn lane.



Q2 Alternative 1B: Install a 3/4 raised median with directional left turn lane bays at Prairie Pkwy.



### Q3 Alternative 1C: Install a full median from Meyer Blvd to 10th Avenue E.



Q4 Alternative 1D1: Install a four-way traffic signal (this alternative would only be implemented if/when it is warranted based on federal requirements).



## Q5 Alternative 1D2: If a traffic signal is not warranted, install an enhanced pedestrian crossing signal/beacon across 9th Street at 10th Avenue E.



Q6 Alternative 1E: Install an extended median from 10th Avenue E to 7th Avenue E.



## Q7 Alternative 1F: Install an enhanced pedestrian crossing signal/beacon across 9th Street at 8th Avenue E.



### Q8 Additional Comments on Segment 1.

Answered: 56 Skipped: 242

| #  | RESPONSES