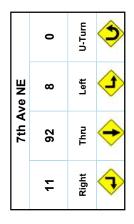

- ACHIEVED TACTIC: A third meeting opportunity will be focused on the industrial business area north
  of Main Avenue with an invite-based pop-up meeting at a location on the corridor. A larger strip-map
  of the industrial area was used to get more detailed in access and traffic movement discussions.
   Meeting detail:
  - Thursday, January 30, 3:30 5:30 p.m. at Terracon