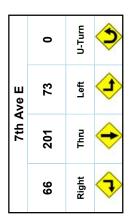

- ACHIEVED TACTIC: A third meeting opportunity will be focused on the industrial business area north
  of Main Avenue with an invite-based pop-up meeting at a location on the corridor. A larger strip-map
  of the industrial area was used to get more detailed in access and traffic movement discussions.
   Meeting detail:
  - Thursday, January 30, 3:30 5:30 p.m. at Terracon