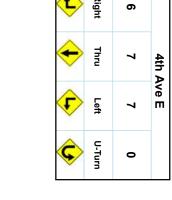

- ACHIEVED TACTIC: A third meeting opportunity will be focused on the industrial business area north
  of Main Avenue with an invite-based pop-up meeting at a location on the corridor. A larger strip-map
  of the industrial area was used to get more detailed in access and traffic movement discussions.
   Meeting detail:
  - Thursday, January 30, 3:30 5:30 p.m. at Terracon