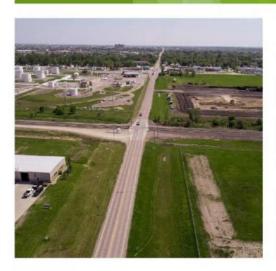

## STUDY COMMUNICATION CHALLENGES

The Ninth Street corridor in the study area is broken into two very distinct roadways, separated by Main Avenue.

- South of Main Avenue is three lane urban roadway with trees and surrounded by residential and institutional development.
- North of Main Avenue is two-lane rural roadway surrounded by industrial and agricultural
  properties. While part of the City's truck route, with at-grade railroad crossing, narrow shoulders and
  lack of direct connection to the interstate system this may not be very desirable for the everyday
  users.

#### STUDY TALKING POINTS

- The City of West Fargo and Metro COG initiated this study of Ninth Street in West Fargo to support the current and future needs of all users of this street, including residents, pedestrians, transit users, freight and motorists.
- One of the key and clear focus areas of this study is to understand and incorporate freight movements. City staff and consultant will be analyzing existing land use, truck volumes, and rail movements to gather the best information available for future industrial development, especially north of Main Avenue.