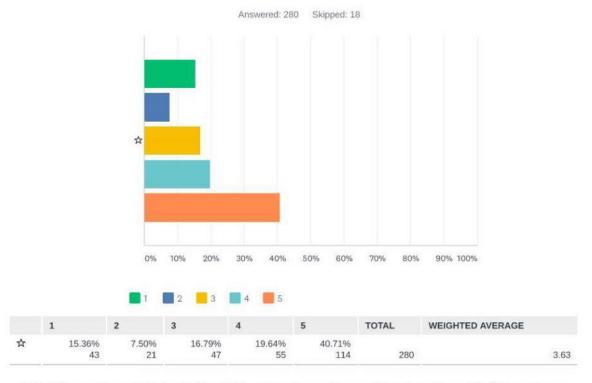

|                    |

# Q13 If you would like to know about project updates, please provide your contact information below:

Answered: 18 Skipped: 59

| ANSWER CHOICES  | RESPONSES |    |
|-----------------|-----------|----|
| Name            | 94.44%    | 17 |
| Company         | 0.00%     | 0  |
| Address         | 0.00%     | 0  |
| Address 2       | 0.00%     | 0  |
| City/Town       | 0.00%     | 0  |
| State/Province  | 0.00%     | 0  |
| ZIP/Postal Code | 0.00%     | 0  |
| Country         | 0.00%     | 0  |
| Email Address   | 94.44%    | 17 |
| Phone Number    | 0.00%     | 0  |

### Survey #2

Q1 Alternative 1A: Preserve 4-lane roadway with shared left turn lane.



Q2 Alternative 1B: Install a 3/4 raised median with directional left turn lane bays at Prairie Pkwy.



### Q3 Alternative 1C: Install a full median from Meyer Blvd to 10th Avenue E.



Q4 Alternative 1D1: Install a four-way traffic signal (this alternative would only be implemented if/when it is warranted based on federal requirements).



## Q5 Alternative 1D2: If a traffic signal is not warranted, install an enhanced pedestrian crossing signal/beacon across 9th Street at 10th Avenue E.



Q6 Alternative 1E: Install an extended median from 10th Avenue E to 7th Avenue E.



## Q7 Alternative 1F: Install an enhanced pedestrian crossing signal/beacon across 9th Street at 8th Avenue E.



### Q8 Additional Comments on Segment 1.

Answered: 56 Skipped: 242

| #  | RESPONSES