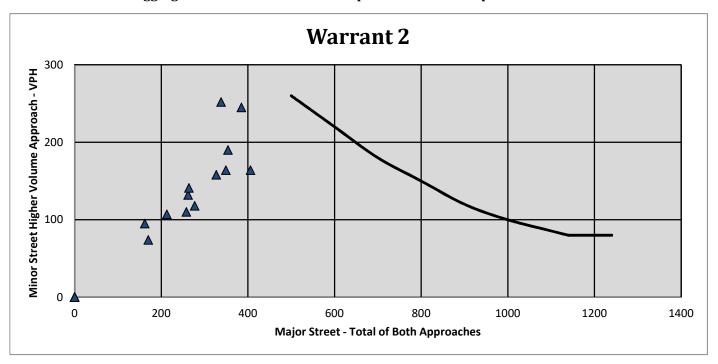

| 0          | 0      | 0         | -/-        | -/-             |
| 23:00 - 24:00 | 0      | 0      | 0        | -/-        | 0          | 0      | 0         | -/-        | -/-             |

| Warrant     | Hours Met   | Warrant Satisfied | Notes: |
|-------------|-------------|-------------------|--------|
| 1A          | 0 of 8 Req. | No                |        |
| 1B          | 0 of 8 Req. | No                |        |
| 2           | 0 of 4 Req. | No                |        |
| 3           | 0 of 1 Req. | No                |        |
| 7           | 1 of 8 Req. | No                |        |
| 1A Combined | 1 of 8 Req. | No                |        |
| 1B Combined | 0 of 8 Req. | INU               |        |





### Aggregate data above curve meets specified warrant requirement







# Signal Warrant Analysis 2019 Volume

Location: 4th Ave E and 9th St

County: Cass Ref. Point:

Date: 4/9/2019

Operator:

□ Population < 10,000</li>☑ Existing Signal?

**60%** 

**☑** 80%

| Approach | Description               | Speed | # Thru | # LT Lanes | # RT Lanes |
|----------|---------------------------|-------|--------|------------|------------|
| Major 1  | 9th St NB, S of 4th Ave E | 30    | 1      | 1          | 0          |
| Major 3  | 9th St SB, N of 4th Ave E | 30    | 1      | 1          | 0          |
| Minor 2  | 4th Ave E EB, W of 9th St | 25    | 1      | 1          | 0          |
| Minor 4  | 4th Ave E WB, E of 9th St | 25    | 1      | 1          | 0          |
| Minor 4  | 4th Ave E WB, E of 9th St | 25    | 1      | 1          | U          |

|