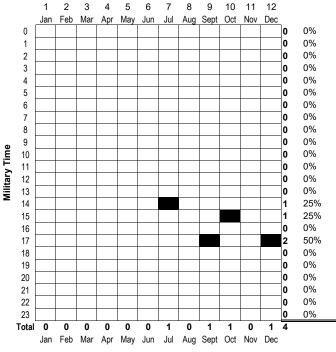

drugs present) = 0

| D1 and D2 Age/Sex |   |   |       |  |  |  |  |  |  |  |
|-------------------|---|---|-------|--|--|--|--|--|--|--|
| Age               | М | F | Total |  |  |  |  |  |  |  |
| 0-17              | 1 | 1 | 2     |  |  |  |  |  |  |  |
| 18-20             | 0 | 0 | 0     |  |  |  |  |  |  |  |
| 21-24             | 1 | 1 | 2     |  |  |  |  |  |  |  |
| 25-34             | 0 | 0 | 0     |  |  |  |  |  |  |  |
| 35-44             | 1 | 0 | 1     |  |  |  |  |  |  |  |
| 45-54             | 0 | 3 | 3     |  |  |  |  |  |  |  |
| 55-64             | 0 | 0 | 0     |  |  |  |  |  |  |  |
| 65-74             | 0 | 0 | 0     |  |  |  |  |  |  |  |
| 75+               | 0 | 0 | 0     |  |  |  |  |  |  |  |
|                   | 3 | 5 | 8     |  |  |  |  |  |  |  |

### Month



#### \*Within the Manner of Collision table, values equal to zero are not shown in order to reduce clutter. Manner of Collision Angle Rear End Left Turn Sideswipe Same Dir. NB+EB NB+WB SB+EB SB+WB NB SB EB WB NB to WB SB to EB EB to NB WB to SB NB SB EB WB Ped / Single Head on or Start Date **End Date** Backing Year Total Bike Sub Sub Sub Veh. Other Sub $\psi$ $\leftarrow$ Total Total Total Total 6/1/2014 5/31/2015 0 2 6/1/2015 5/31/2016 2 3 6/1/2016 5/31/2017 1 2 4 5/31/2018 0 6/1/2017 5 6/1/2018 5/31/2019 0

Format Version 8/13/2019

3

1

Total Crashes: 4 (Sorted by Date) City:

West Fargo
9th St E b/w Meyer Blvd and Prairie Pkwy Location: Start - End Date:

6/1/2014 - 5/31/2019 (5 Years)

23 USC § 409 Documents NDDOT Reserves All Objections LEGEND

▶ Fatal

► Incapacitating Injury ►