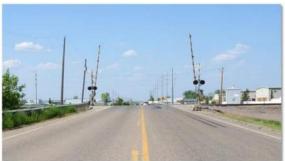

## STUDY COMMUNICATION CHALLENGES

The Ninth Street corridor in the study area is broken into two very distinct roadways, separated by Main Avenue.

- South of Main Avenue is three lane urban roadway with trees and surrounded by residential and institutional development.
- North of Main Avenue is two-lane rural roadway surrounded by industrial and agricultural
  properties. While part of the City's truck route, with at-grade railroad crossing, narrow shoulders and
  lack of direct connection to the interstate system this may not be very desirable for the everyday
  users.