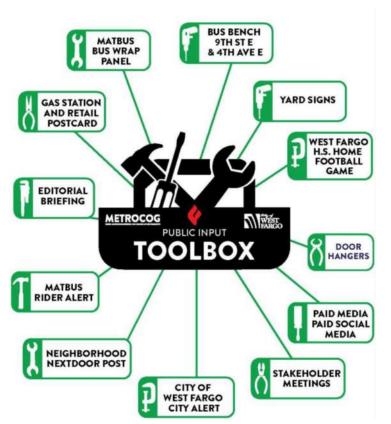

## STUDY TOOLBOX AND COMMUNICATION TIMELINE

Every project needs the right set of tools in the communication toolbox to build a reliable network and demonstrate the value of time and resources spent on to review the study area.

Capturing public input is not a one-step process. For this study our toolbox tool's will help create focusgroup approach to garner quality response through all phases of public participation.

#### **OPEN HOUSE COMMUNICATION TACTIC HIGHLIGHTS**

Evite: Develop freight audience-specific Evite to be distributed by Metro COG Freight Representative (Mark Wolter, Midnite Express) to a targeted organization list

 Evite (or similar electronic style invite system) will capture RSVPS and allow peers to see who is invited to encourage participation.

Survey: A residential-based survey with an incentive for completion. The survey opportunity would be distributed through door tags, postcard or potentially paid strategies of sponsored Nextdoor ad or geofencing campaign (digital online display) in the neighborhoods of BROOKWOOD, BERGER, SOMMERSET and MEYER.

MATBUS Rider Alert – Share Public Input Meeting Details - COMPLETE

#### Metro COG Facebook - COMPLETE

- Facebook Event with Public Input meeting details
- Organic posts about purpose/event details/event reminders

City of West Fargo (#WestFargoStreets Alerts) – Facebook, Twitter and Nextdoor – **COMPLETE** 

- Share of Metro COG event page
- Organic posts about purpose/event details/event reminders
- City of West Fargo Nextdoor online communities
  - Public Input meeting details in each neighbor group (BROOKWOOD, BERGER, SOMMERSET, MEYER, MAIN AVENUE, EAST MAIN and NORTH **INDUSTRIAL PARK)**

Sponsored Facebook ads for traditional public input meeting (#WestFargoStreets Alert) - <u>Budget</u>: \$100 **– COMPLETE** 

- Boosted Event Page, \$60
- Sponsored Ad, \$100

**CITY ALERTS EVENT** PAID/ORGANIC SOCIAL