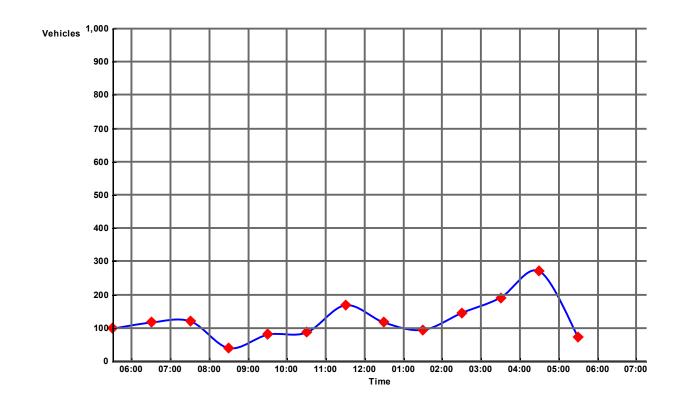

h Ave NE

West Fargo, ND

**All Vehicles** 

Site Code:

**Study Date:** 04/09/2019





PM Peak Hour Statistics PM Peak Hour Begins: 16:30 PM Peak Hour Volume: 905 PM Peak Hour Factor: 0.823

| <b>①</b> | 1    | 1    | <b>(P</b> ) |
|----------|------|------|-------------|
| U-Turn   | Left | Thru | Right       |
| 0        | 34   | 81   | 51          |
|          | 9th  | St E |             |

| ¢      | €          | <b>÷</b> | <b>t</b> |
|--------|------------|----------|----------|
| U-Turn | Left       | Thru     | Right    |
| 0      | 136        | 159      | 18       |
|        | 7th Ave NE | 7th A    |          |

West Fargo, ND Tuesday April 9, 2019

File Name: 9th St and 7th Ave NE Site Code:

**Location:** 9th St E and 7th Ave NE **Cars Study Date:** 04/09/2019

West Fargo, ND



West Fargo, ND Tuesday April 9, 2019

File Name: 9th St and 7th Ave NE Site Code:

**Location:** 9th St E and 7th Ave NE **Trucks Study Date:** 04/09/2019

West Fargo, ND



West Fargo, ND Tuesday, April 9, 2019

**Cars and Peds** 

File Name: 2\_9th St and 4th Ave E

**Location:** 9th St E and 4th Ave E

West Fargo, ND

Site Code:

|       |      |       | 9th<br>South | St E<br>bound |            |               |      |       | 4th A | ve E |            |               |      |       | 9th<br>North | St E<br>bound |            |               |      |       |      | n Ave E<br>stbound |        |               |           |
|-------|------|-------|--------------|---------------|------------|---------------|------|-------|-------|------|------------|---------------|------|-------|------