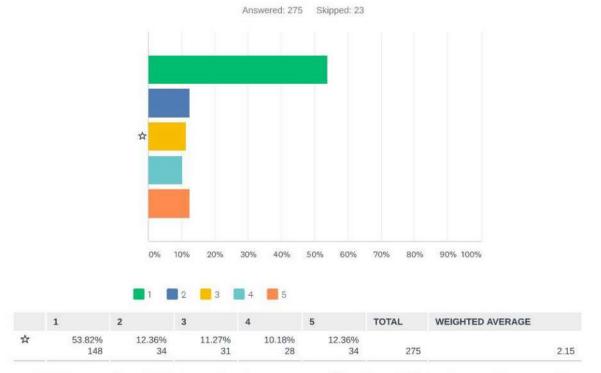

pdates, please provide your contact information below:

Answered: 18 Skipped: 59

| ANSWER CHOICES  | RESPONSES |    |
|-----------------|-----------|----|
| Name            | 94.44%    | 17 |
| Company         | 0.00%     | 0  |
| Address         | 0.00%     | 0  |
| Address 2       | 0.00%     | 0  |
| City/Town       | 0.00%     | 0  |
| State/Province  | 0.00%     | 0  |
| ZIP/Postal Code | 0.00%     | 0  |
| Country         | 0.00%     | 0  |
| Email Address   | 94.44%    | 17 |
| Phone Number    | 0.00%     | 0  |

### Survey #2

Q1 Alternative 1A: Preserve 4-lane roadway with shared left turn lane.



Q2 Alternative 1B: Install a 3/4 raised median with directional left turn lane bays at Prairie Pkwy.



### Q3 Alternative 1C: Install a full median from Meyer Blvd to 10th Avenue E.



Q4 Alternative 1D1: Install a four-way traffic signal (this alternative would only be implemented if/when it is warranted based on federal requirements).



## Q5 Alternative 1D2: If a traffic signal is not warranted, install an enhanced pedestrian crossing signal/beacon across 9th Street at 10th Avenue E.



Q6 Alternative 1E: Install an extended median from 10th Avenue E to 7th Avenue E.



## Q7 Alternative 1F: Install an enhanced pedestrian crossing signal/beacon across 9th Street at 8th Avenue E.



### Q8 Additional Comments on Segment 1.

Answered: 56 Skipped: 242

| #  | RESPONSES