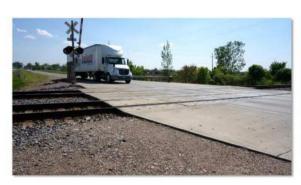

## STUDY COMMUNICATION CHALLENGES

The Ninth Street corridor in the study area is broken into two very distinct roadways, separated by Main Avenue.

- South of Main Avenue is three lane urban roadway with trees and surrounded by residential and institutional development.
- North of Main Avenue is two-lane rural roadway surrounded by industrial and agricultural
  properties. While part of the City's truck route, with at-grade railroad crossing, narrow shoulders and
  lack of direct connection to the interstate system this may not be very desirable for the everyday
  users.

#### STUDY TALKING POINTS

- The City of West Fargo and Metro COG initiated this study of Ninth Street in West Fargo to support the current and future needs of all users of this street, including residents, pedestrians, transit users, freight and motorists.
- One of the key and clear focus areas of this study is to understand and incorporate freight movements. City staff and consultant will be analyzing existing land use, truck volumes, and rail movements to gather the best information available for future industrial development, especially north of Main Avenue.