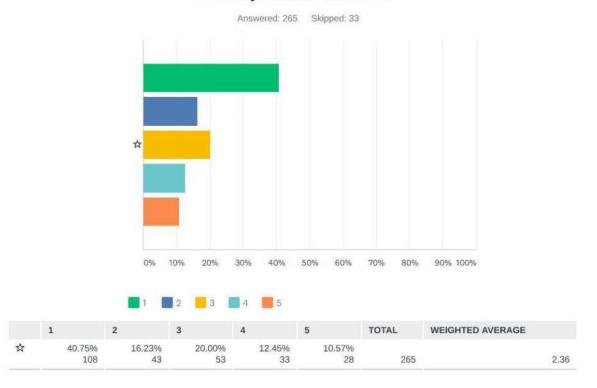

- ACHIEVED TACTIC: Host a traditional open house was held ahead of the standing City Commission
   Meeting to leverage residential traffic at West Fargo City Hall on the same evening. The Alternative
   Review survey launched with an incentive to increase participation. The meeting detail:
  - Monday, January 20 (4 6 p.m.) with City Commission beginning at 5:30 p.m.
  - Meeting attendees: 50+ individuals
    - Residents
    - Business owners
    - City Commission attendees
    - City staff and Commissioners
    - Engineering consultants
    - County Engineering Staff
    - Four media members
- ACHIEVED TACTIC: Go to a community hub where use of the corridor frequently may be high. To
  accomplish this a pop-up event was hosted at West Fargo High School Girls Basketball Game Visitors
  will receive a "game day" themed incentive was offered for participation in the live Alternative
  Review Survey.
- Tuesday, January 21 (7:30 p.m. vs. Fargo South), 7 8:30 p.m.
- o Pop-up attendees: 20+ individuals
  - School district staff and teachers
  - Area residents and students