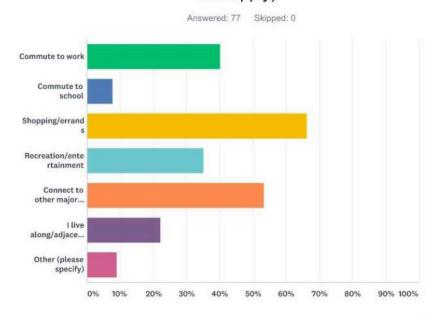

apply)



| ANSWE    | R CHOICES              | RESPONSES |                   |
|----------|------------------------|-----------|-------------------|
| Vehicle  |                        | 100.00%   | 77                |
| Bicycle  |                        | 12.99%    | 10                |
| Walk/rui | n                      | 12.99%    | 10                |
| Bus      |                        | 0.00%     | 0                 |
| Other (p | please specify)        | 1.30%     | 1                 |
| Total Re | espondents: 77         |           |                   |
| #        | OTHER (PLEASE SPECIFY) |           | DATE              |
| 1        | Semi                   |           | 6/19/2019 3:55 PM |

## Q5 What are your primary reasons for traveling on 9th Street? (check all that apply)



| ANSWER CHOICES                                                                    | RESPONSE | S  |
|-----------------------------------------------------------------------------------|----------|----|
| Commute to work                                                                   | 40.26%   | 31 |
| Commute to school                                                                 | 7.79%    | 6  |
| Shopping/errands                                                                  | 66.23%   | 51 |
| Recreation/entertainment                                                          | 35.06%   | 27 |
| Connect to other major east-west roadways (E.g. Main Avenue, 13th Avenue E, I-94) | 53.25%   | 41 |
| I live along/adjacent to the corridor