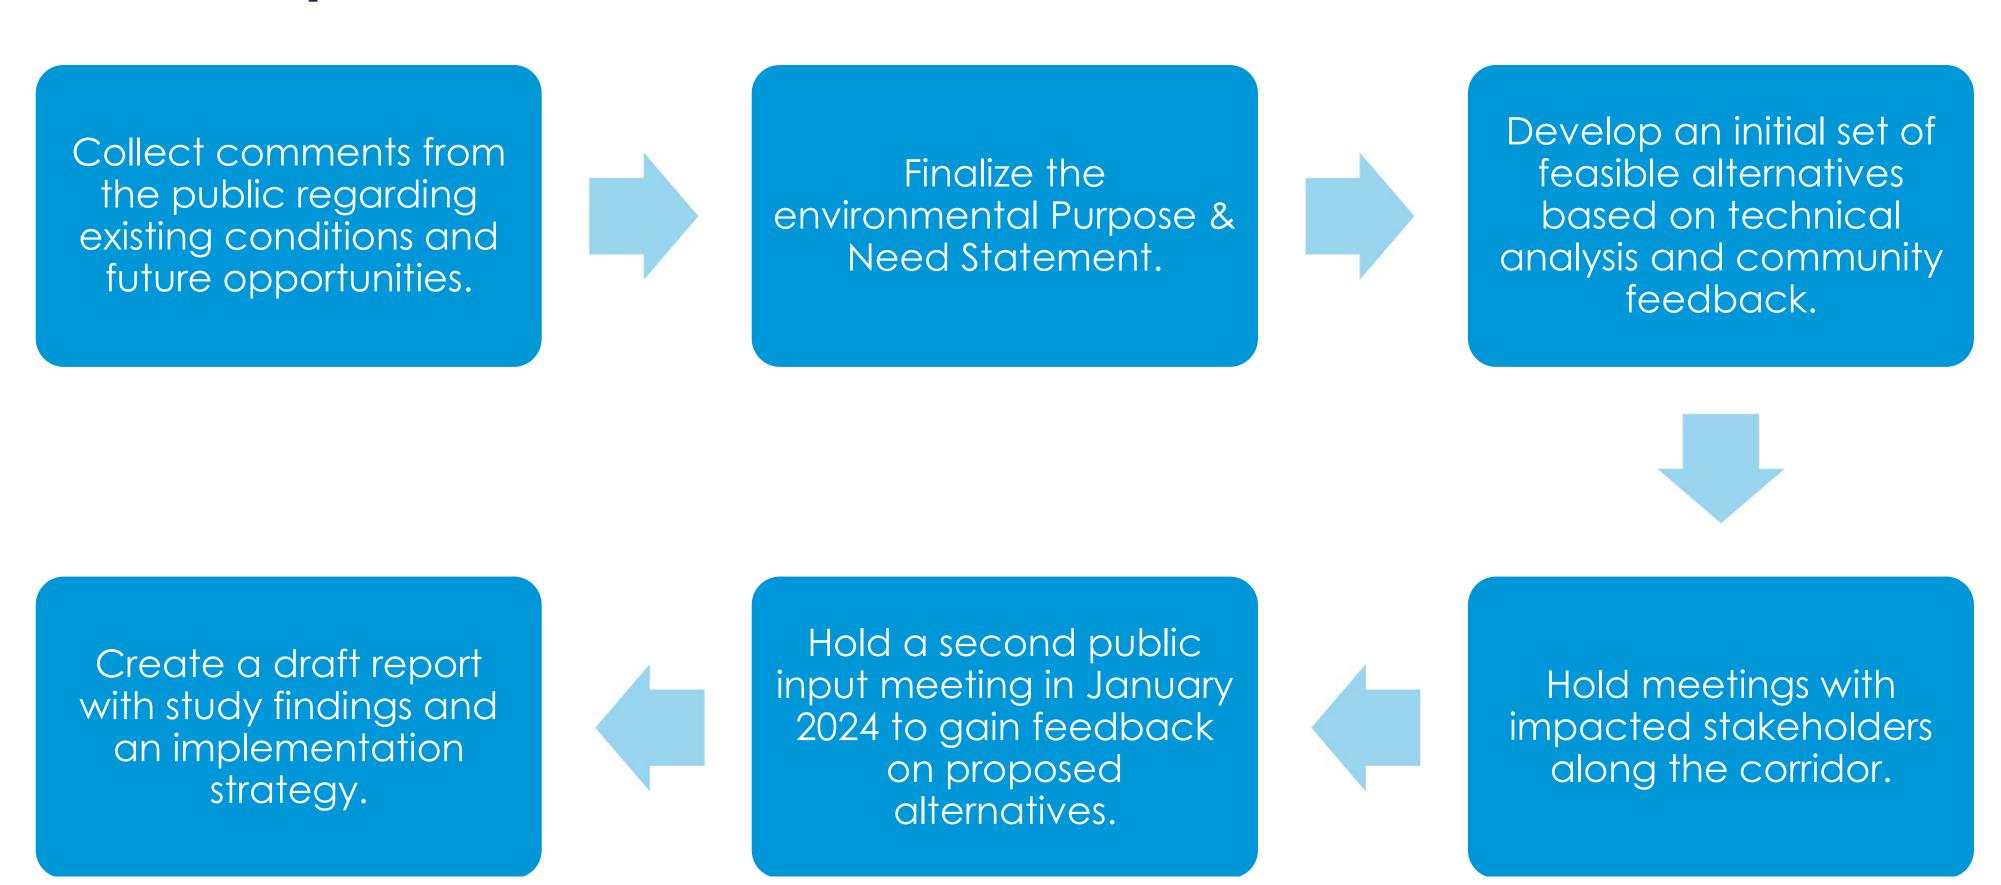

## PROJECT LOGISTICS

## Next Steps





## Tentative Project Schedule\*

| June       | July | August         | September            | October        | November             | December | January              | February | March             | April    | May                 | June           |
|------------|------|----------------|----------------------|----------------|----------------------|----------|----------------------|----------|-------------------|----------|---------------------|----------------|
| Data       |      |                |                      |                |                      |          |                      |          |                   |          |                     |                |
| Collection |      |                |                      |                |                      |          |